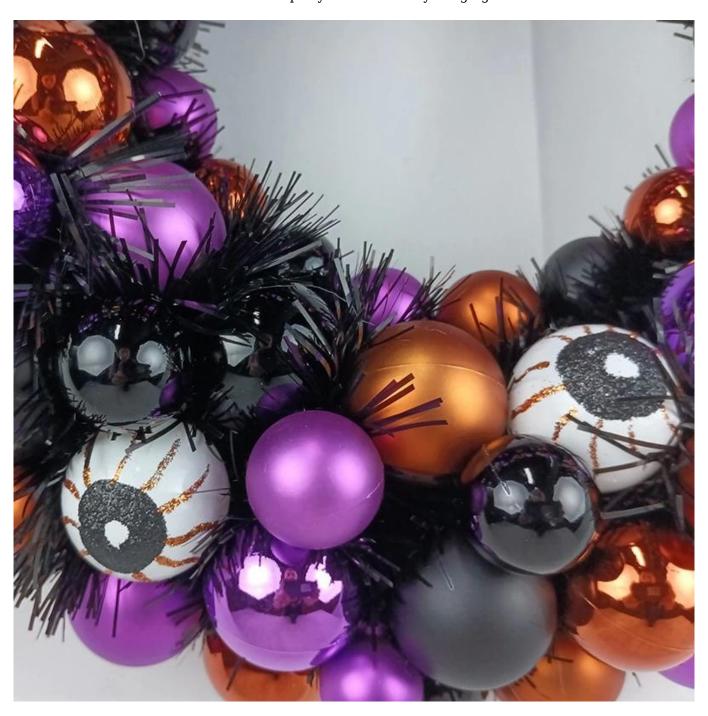

40cm bauble ball wreaths for Halloween party festival holiday hanging decoration metal base

Please feel free to send "inquiries" for specific details at any time□

Whether you're seeking traditional decorations or want something unique and creative, Senmasine manufacturers offer an abundant selection. Let's embrace the joy and creativity of this festive season together! If you have any further questions, feel free to ask.