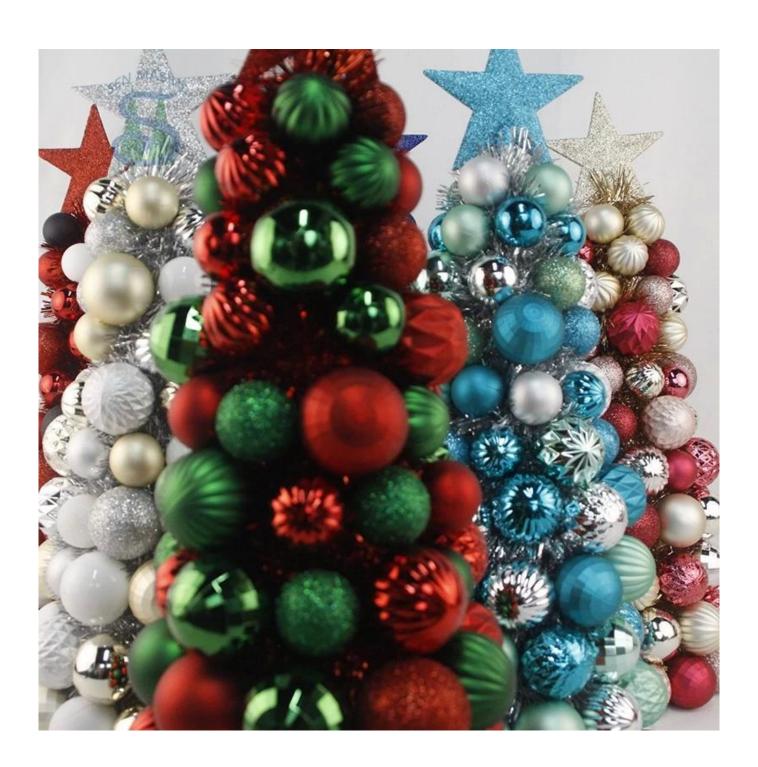

$47 \mathrm{cm}$  baubles Cone Tree with Topper Star gold red balls ornaments tinsel Christmas Desktop xmas decoration

Please feel free to send "inquiries" for specific details at any time□

Whether you're seeking traditional decorations or want something unique and creative, Senmasine manufacturers offer an abundant selection. Let's embrace the joy and creativity of this festive season together! If you have any further questions, feel free to ask.