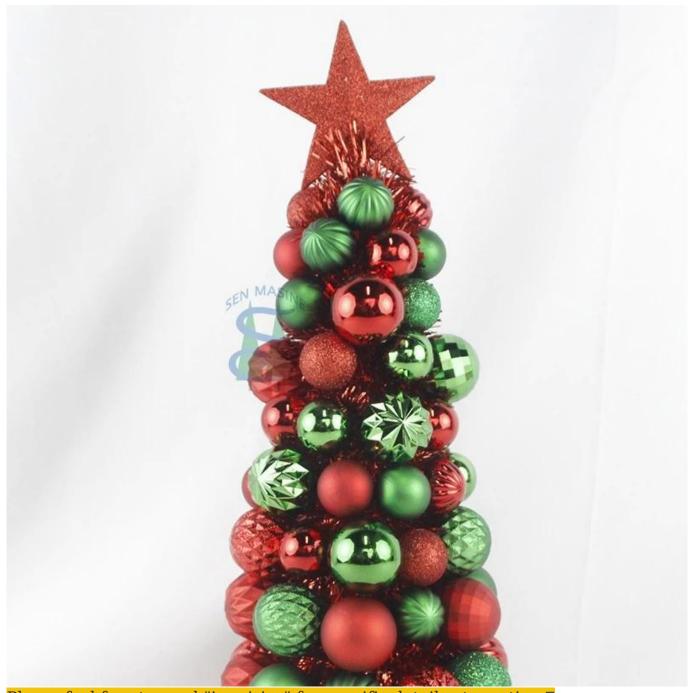

$47 \mathrm{cm}$  baubles Cone Tree with Topper Star gold red balls ornaments tinsel Christmas Desktop xmas decoration

Please feel free to send "inquiries" for specific details at any time□

Whether you're seeking traditional decorations or want something unique and creative, Senmasine manufacturers offer an abundant selection. Let's embrace the joy and creativity of this festive season together! If you have any further questions, feel free to ask.