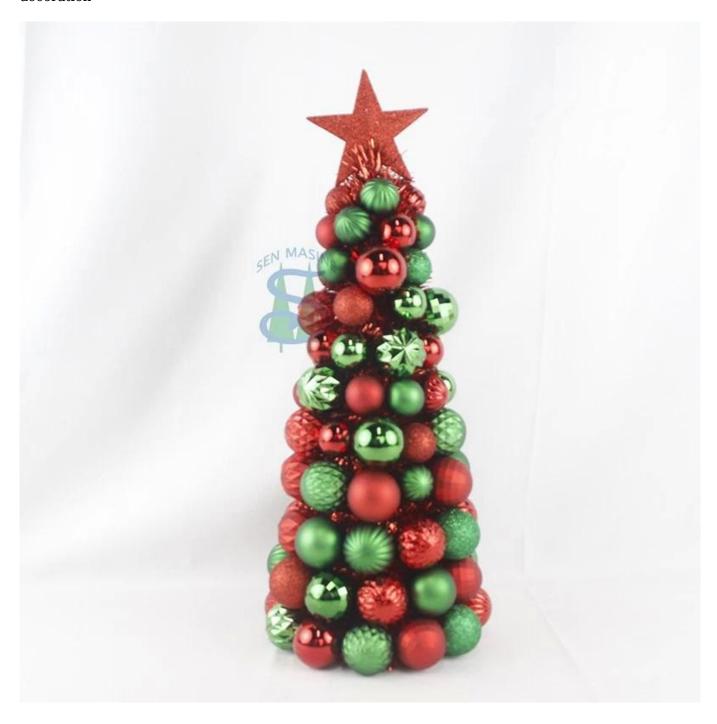

$47 \mathrm{cm}$  baubles Cone Tree with Topper Star gold red balls ornaments tinsel Christmas Desktop xmas decoration

Please feel free to send "inquiries" for specific details at any time□

Whether you're seeking traditional decorations or want something unique and creative, Senmasine manufacturers offer an abundant selection. Let's embrace the joy and creativity of this festive season together! If you have any further questions, feel free to ask.