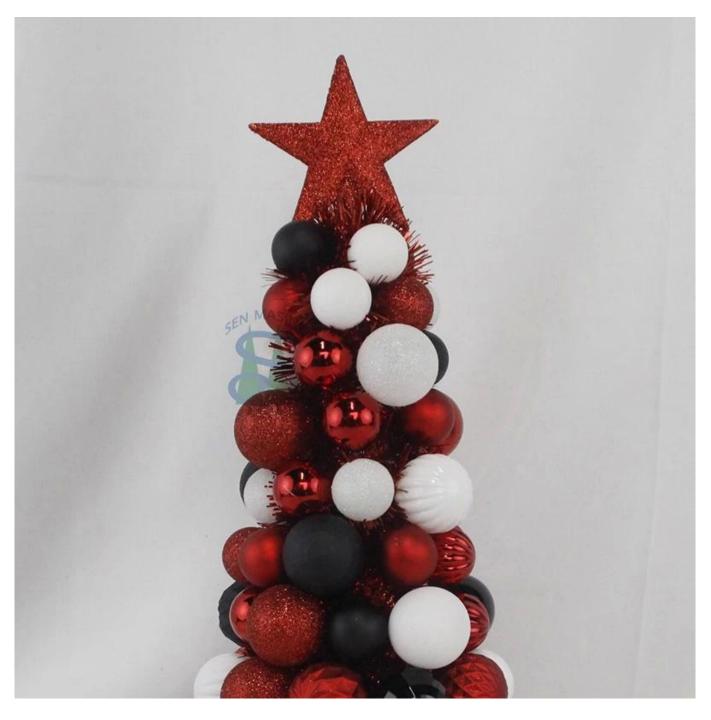

47cm baubles Cone Trees with Topper Star tinsel red black white shatterproof balls Christmas decor

Please feel free to send "inquiries" for specific details at any time[]

Whether you're seeking traditional decorations or want something unique and creative, Senmasine manufacturers offer an abundant selection. Let's embrace the joy and creativity of this festive season together! If you have any further questions, feel free to ask.