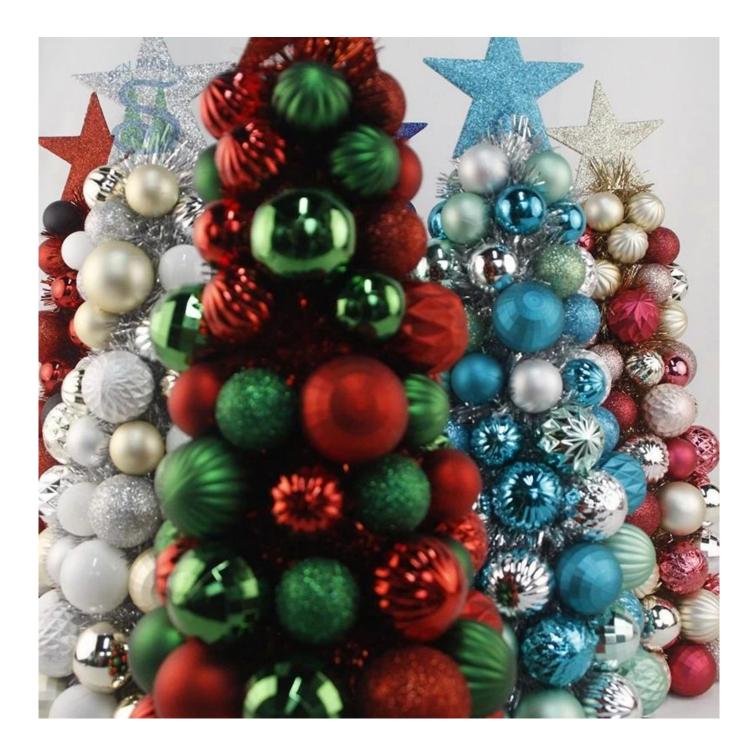

47cm baubles Cone Trees with Topper Star tinsel red black white shatterproof balls Christmas decor

Please feel free to send "inquiries" for specific details at any time[]

Whether you're seeking traditional decorations or want something unique and creative, Senmasine manufacturers offer an abundant selection. Let's embrace the joy and creativity of this festive season together! If you have any further questions, feel free to ask.