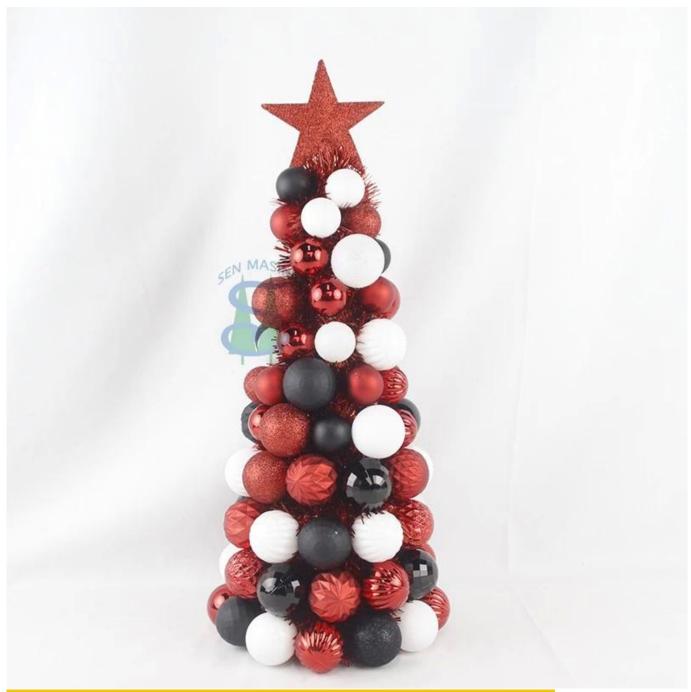

47cm baubles Cone Trees with Topper Star tinsel red black white shatterproof balls Christmas decor

Please feel free to send "inquiries" for specific details at any time[]

Whether you're seeking traditional decorations or want something unique and creative, Senmasine manufacturers offer an abundant selection. Let's embrace the joy and creativity of this festive season together! If you have any further questions, feel free to ask.