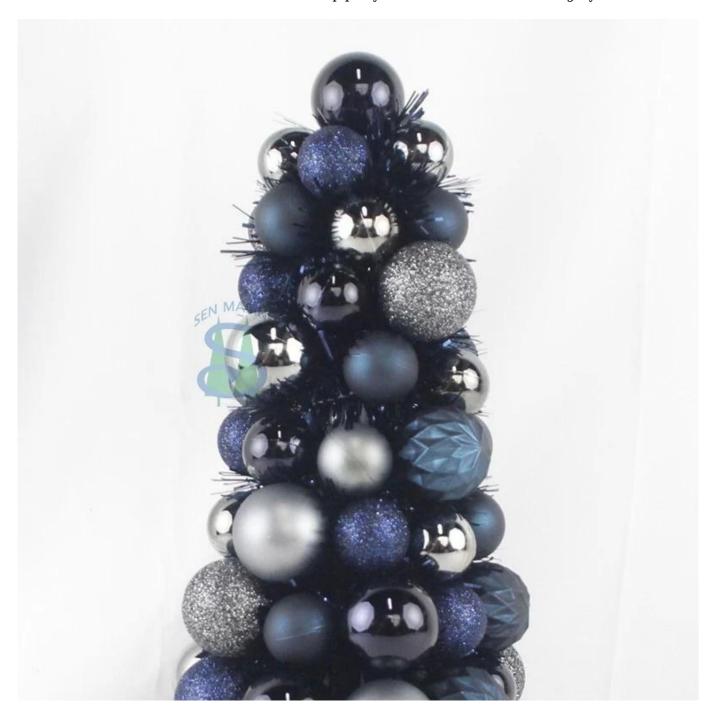

40cm baubles ball Cone Tree for indoor desktop party Christmas decoration blue grey ornaments

Please feel free to send "inquiries" for specific details at any time□

Whether you're seeking traditional decorations or want something unique and creative, Senmasine manufacturers offer an abundant selection. Let's embrace the joy and creativity of this festive season together! If you have any further questions, feel free to ask.