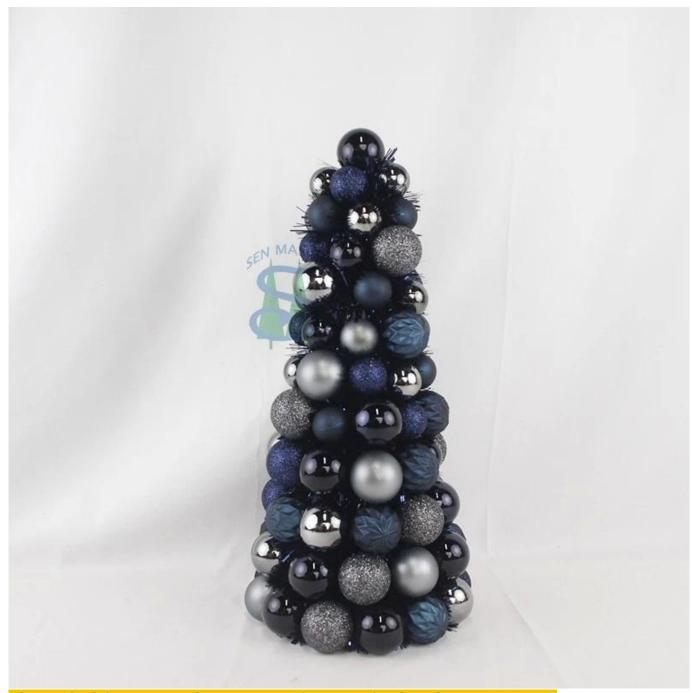

40cm baubles ball Cone Tree for indoor desktop party Christmas decoration blue grey ornaments

Please feel free to send "inquiries" for specific details at any time□

Whether you're seeking traditional decorations or want something unique and creative, Senmasine manufacturers offer an abundant selection. Let's embrace the joy and creativity of this festive season together! If you have any further questions, feel free to ask.