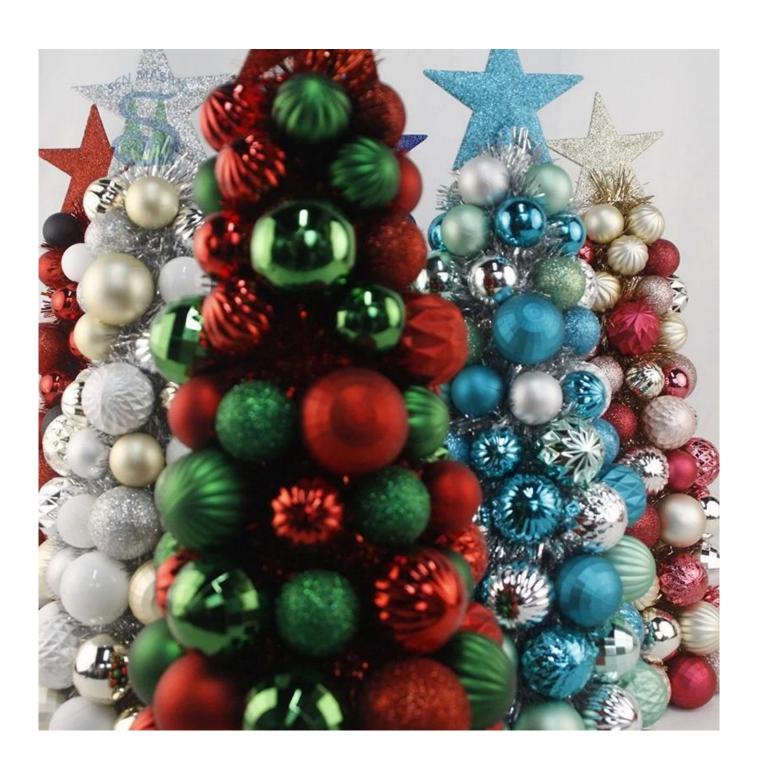

40cm baubles ball Cone Tree for indoor desktop party Christmas decoration blue grey ornaments

Please feel free to send "inquiries" for specific details at any time□

Whether you're seeking traditional decorations or want something unique and creative, Senmasine manufacturers offer an abundant selection. Let's embrace the joy and creativity of this festive season together! If you have any further questions, feel free to ask.