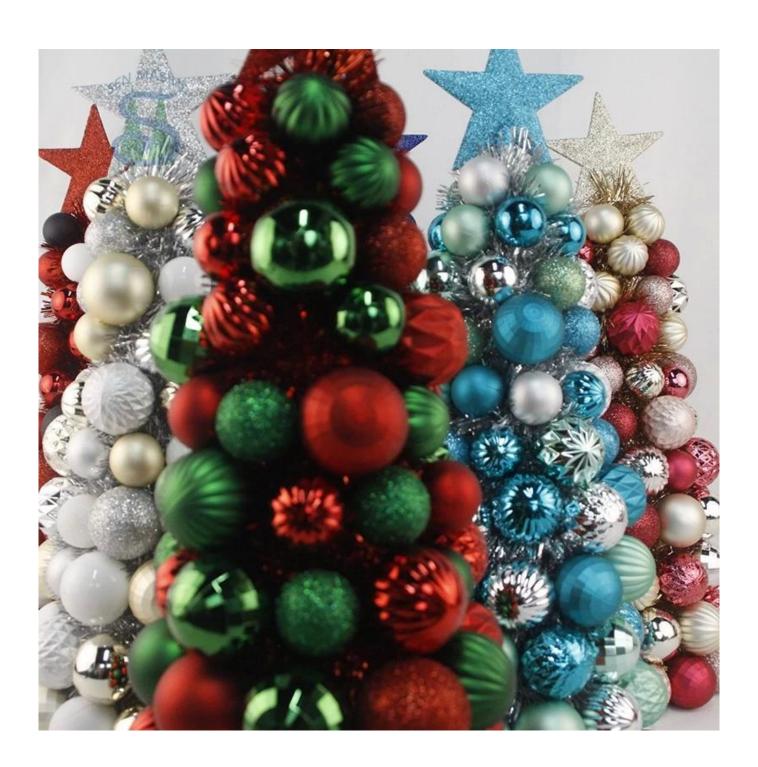

$40 \mathrm{cm}$  baubles ball conetree for desktop Christmas decoration colorful plastic shatterproof ornaments

Please feel free to send "inquiries" for specific details at any time□

Whether you're seeking traditional decorations or want something unique and creative, Senmasine manufacturers offer an abundant selection. Let's embrace the joy and creativity of this festive season together! If you have any further questions, feel free to ask.