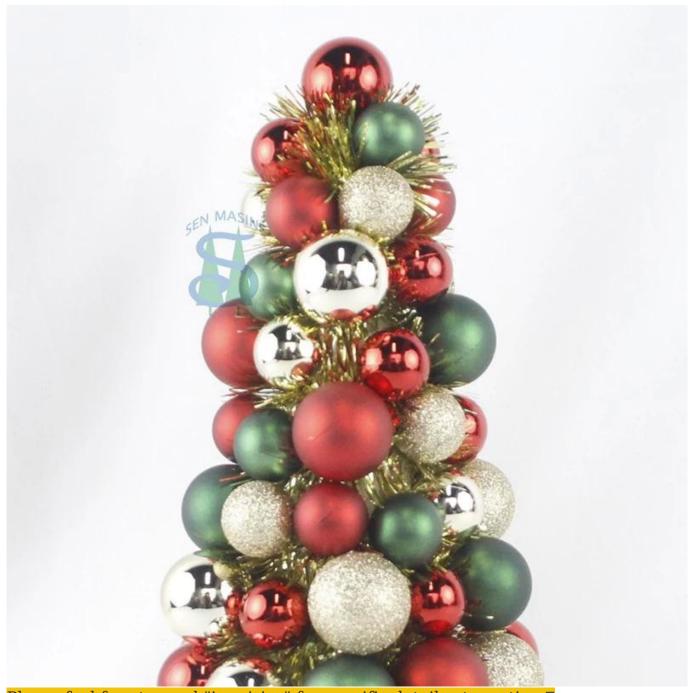

$40 \mathrm{cm}$  baubles ball conetree for desktop Christmas decoration colorful plastic shatterproof ornaments

Please feel free to send "inquiries" for specific details at any time□

Whether you're seeking traditional decorations or want something unique and creative, Senmasine manufacturers offer an abundant selection. Let's embrace the joy and creativity of this festive season together! If you have any further questions, feel free to ask.