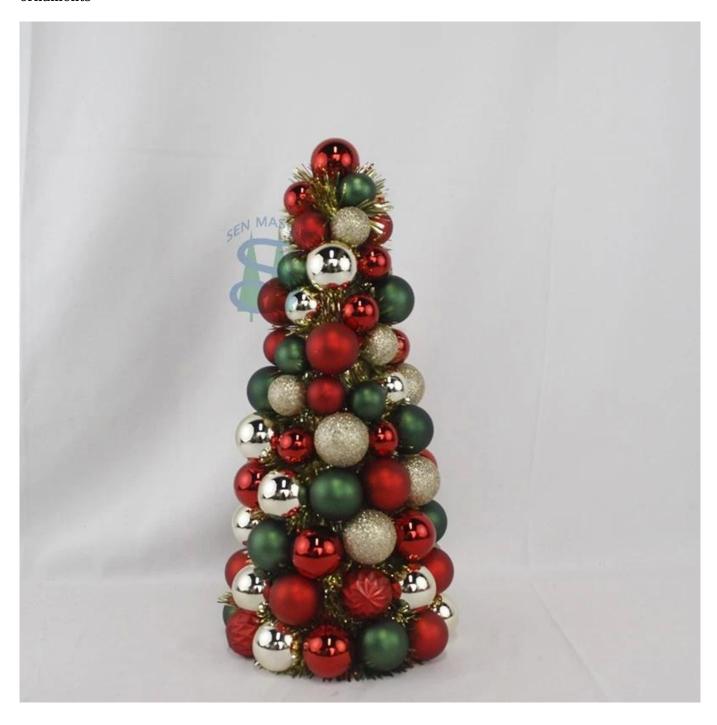

$40 \mathrm{cm}$  baubles ball conetree for desktop Christmas decoration colorful plastic shatterproof ornaments

Please feel free to send "inquiries" for specific details at any time□

Whether you're seeking traditional decorations or want something unique and creative, Senmasine manufacturers offer an abundant selection. Let's embrace the joy and creativity of this festive season together! If you have any further questions, feel free to ask.