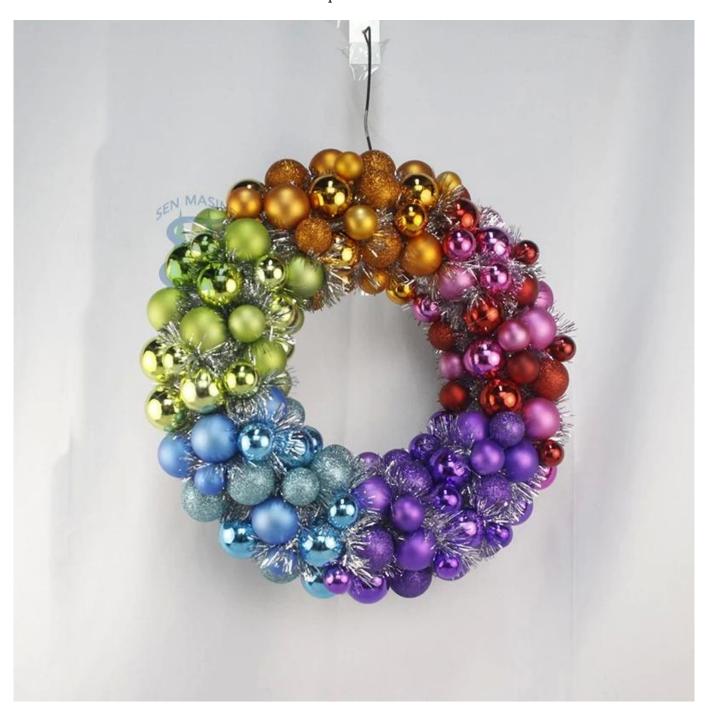

40cm baubles balls wreath with tinsel colorful plastic ornaments Christmas front door decoration

Please feel free to send "inquiries" for specific details at any time□

Whether you're seeking traditional decorations or want something unique and creative, Senmasine manufacturers offer an abundant selection. Let's embrace the joy and creativity of this festive season together! If you have any further questions, feel free to ask.