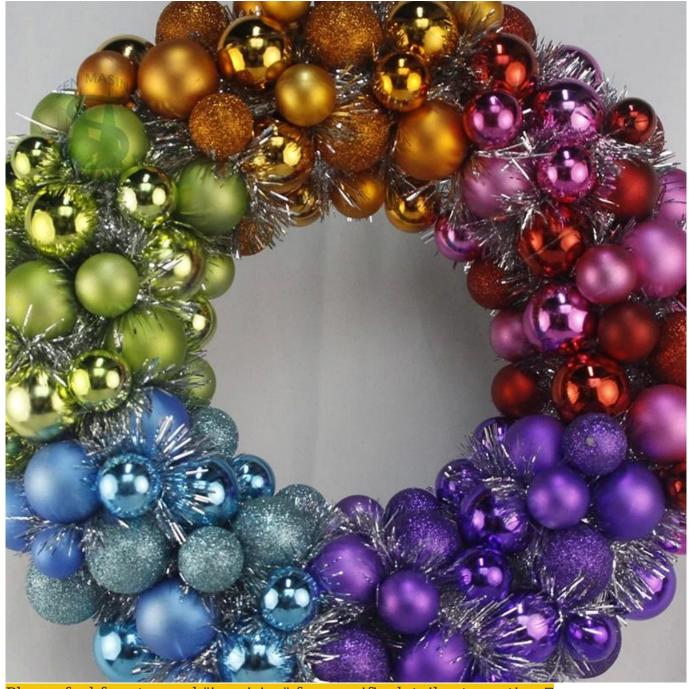

40cm baubles balls wreath with tinsel colorful plastic ornaments Christmas front door decoration

Please feel free to send "inquiries" for specific details at any time□

Whether you're seeking traditional decorations or want something unique and creative, Senmasine manufacturers offer an abundant selection. Let's embrace the joy and creativity of this festive season together! If you have any further questions, feel free to ask.