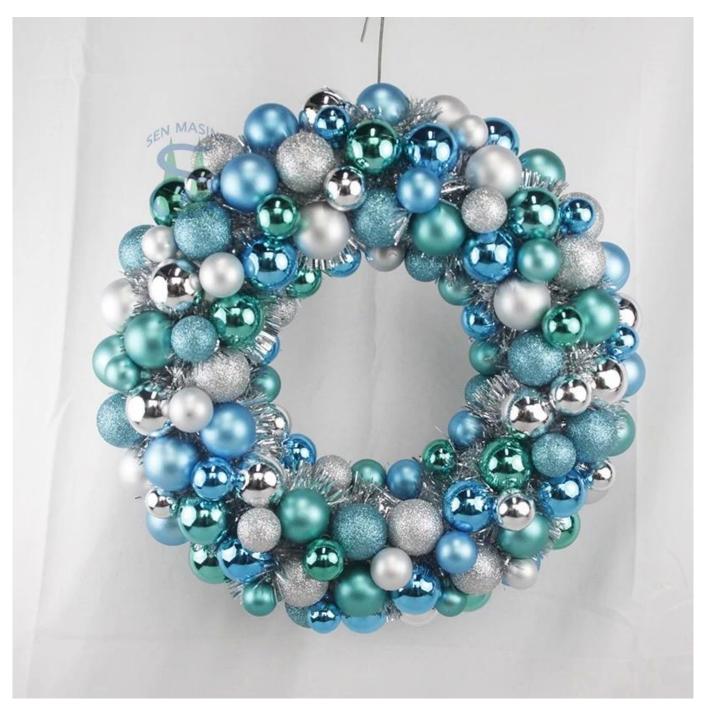

40cm baubles balls wreaths with tinsel Christmas festival front door hanging decoration

Please feel free to send "inquiries" for specific details at any time□

Whether you're seeking traditional decorations or want something unique and creative, Senmasine manufacturers offer an abundant selection. Let's embrace the joy and creativity of this festive season together! If you have any further questions, feel free to ask.