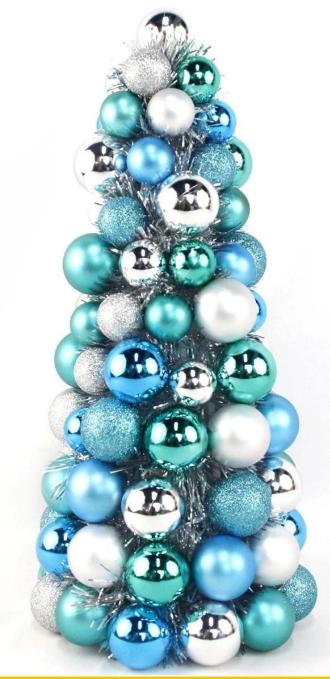

baubles conetree with tinsel Christmas holiday festival home decoration ball cone tree gifts

Please feel free to send "inquiries" for specific details at any time□

Whether you're seeking traditional decorations or want something unique and creative, Senmasine manufacturers offer an abundant selection. Let's embrace the joy and creativity of this festive season together! If you have any further questions, feel free to ask.