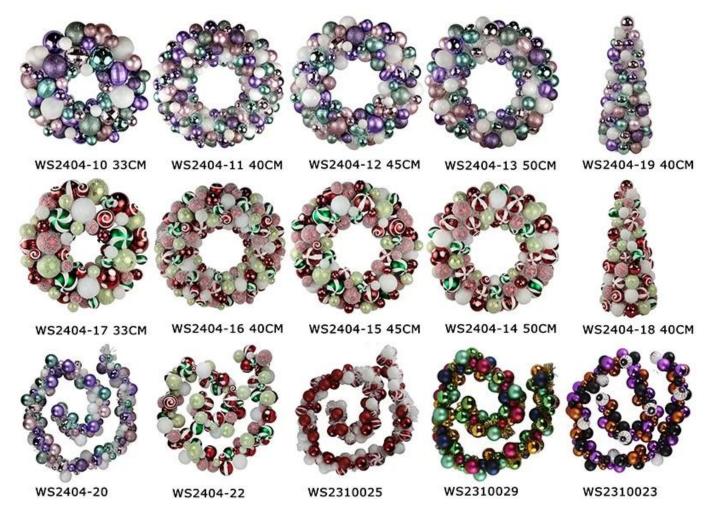

inch 16inch 18inch 20inch ball baubles wreath for front door Indoor Outdoor Holiday Hanging Decoration

Please feel free to send "inquiries" for specific details at any time□

Whether you're seeking traditional decorations or want something unique and creative, Senmasine manufacturers offer an abundant selection. Let's embrace the joy and creativity of this festive season together! If you have any further questions, feel free to ask.