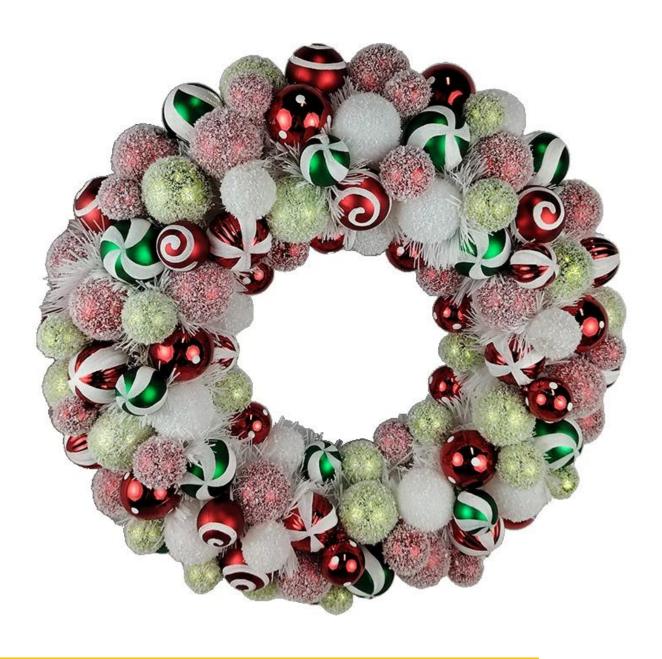

inch 16inch 18inch 20inch ball baubles wreath for front door Indoor Outdoor Holiday Hanging Decoration

Please feel free to send "inquiries" for specific details at any time□

Whether you're seeking traditional decorations or want something unique and creative, Senmasine manufacturers offer an abundant selection. Let's embrace the joy and creativity of this festive season together! If you have any further questions, feel free to ask.