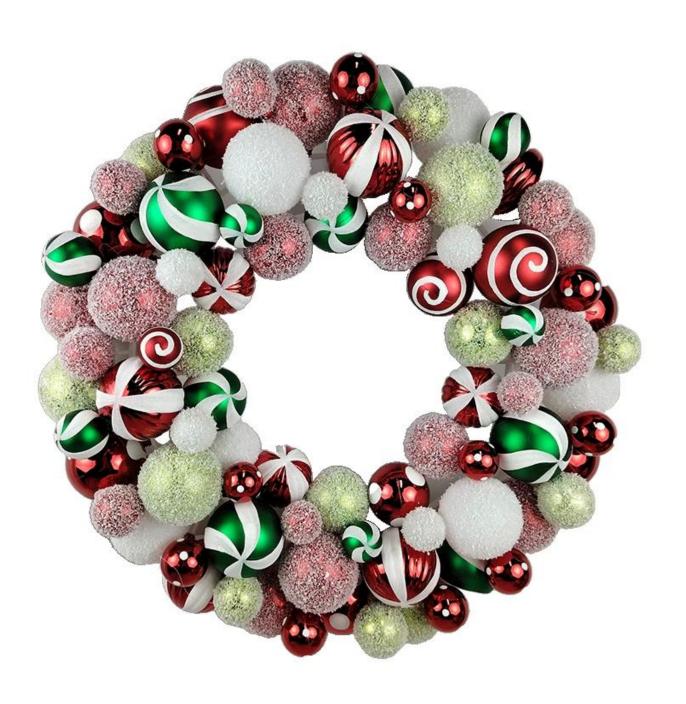

inch 16inch 18inch 20inch ball baubles wreath for front door Indoor Outdoor Holiday Hanging Decoration

Please feel free to send "inquiries" for specific details at any time□

Whether you're seeking traditional decorations or want something unique and creative, Senmasine manufacturers offer an abundant selection. Let's embrace the joy and creativity of this festive season together! If you have any further questions, feel free to ask.