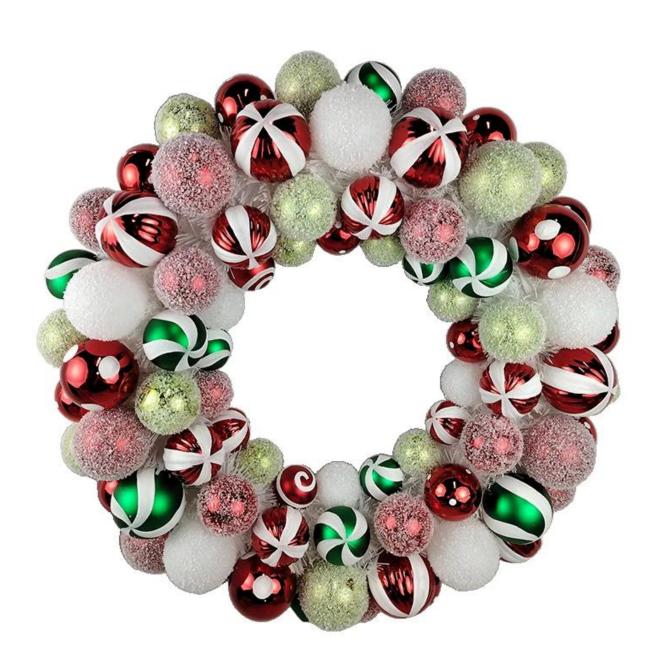

inch 16inch 18inch 20inch ball baubles wreath for front door Indoor Outdoor Holiday Hanging Decoration

Please feel free to send "inquiries" for specific details at any time□

Whether you're seeking traditional decorations or want something unique and creative, Senmasine manufacturers offer an abundant selection. Let's embrace the joy and creativity of this festive season together! If you have any further questions, feel free to ask.