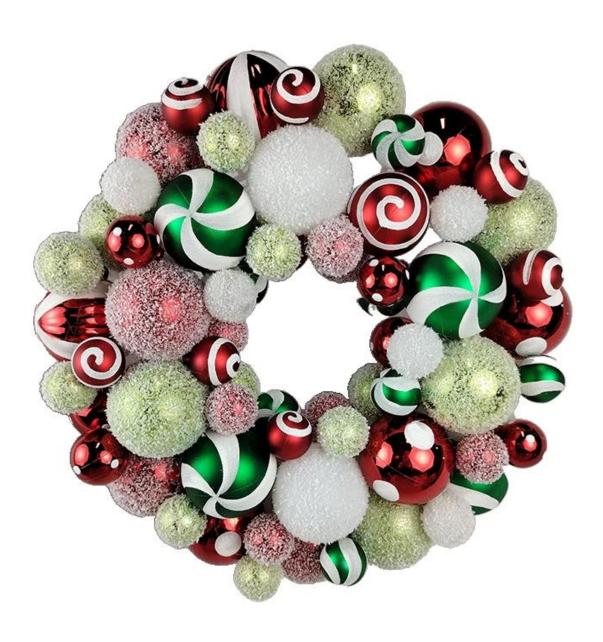

inch 16inch 18inch 20inch ball baubles wreath for front door Indoor Outdoor Holiday Hanging Decoration

Please feel free to send "inquiries" for specific details at any time□

Whether you're seeking traditional decorations or want something unique and creative, Senmasine manufacturers offer an abundant selection. Let's embrace the joy and creativity of this festive season together! If you have any further questions, feel free to ask.