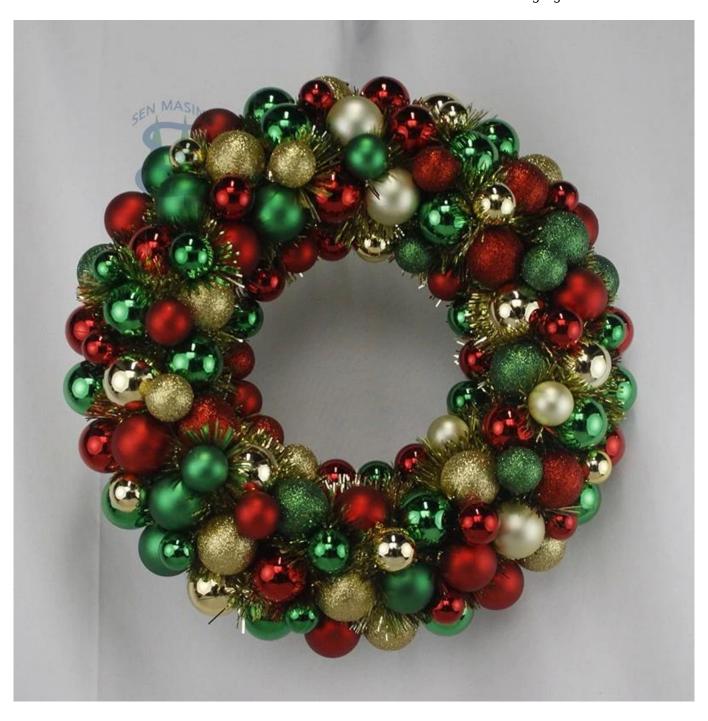

40 cm baubles wreaths with tinsel classic color ball ornaments front door hanging xmas decoration

Please feel free to send "inquiries" for specific details at any time

Whether you're seeking traditional decorations or want something unique and creative, Senmasine manufacturers offer an abundant selection. Let's embrace the joy and creativity of this festive season together! If you have any further questions, feel free to ask.