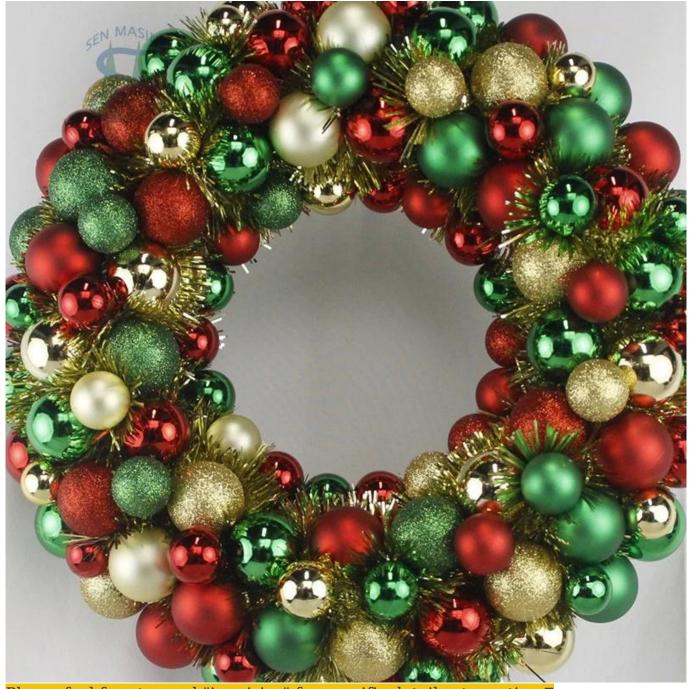

40 cm baubles wreaths with tinsel classic color ball ornaments front door hanging xmas decoration

Please feel free to send "inquiries" for specific details at any time

Whether you're seeking traditional decorations or want something unique and creative, Senmasine manufacturers offer an abundant selection. Let's embrace the joy and creativity of this festive season together! If you have any further questions, feel free to ask.