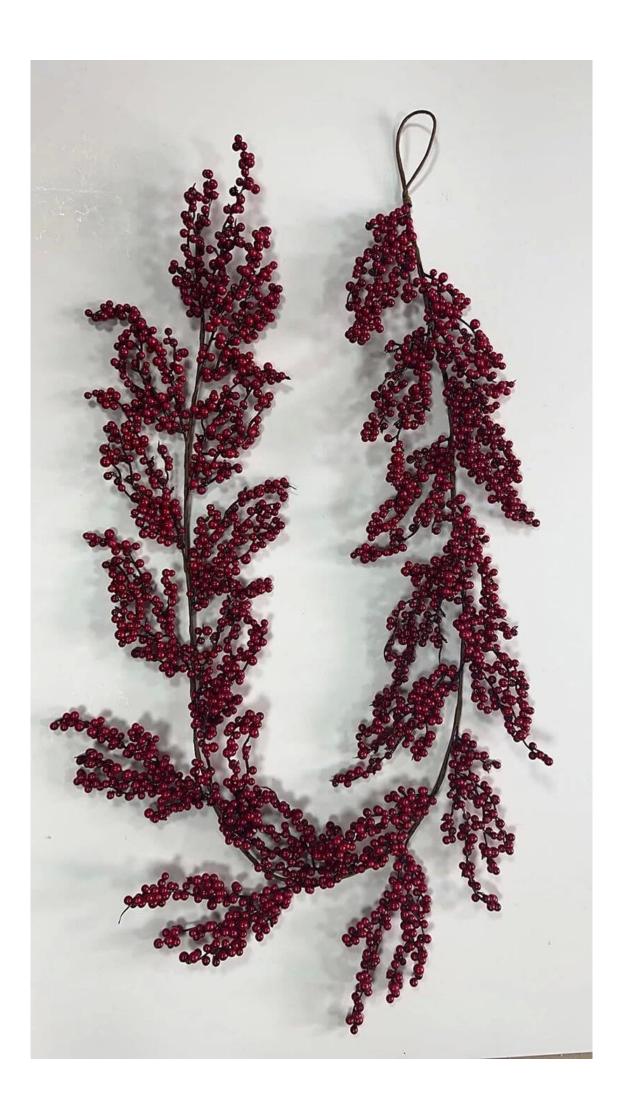

## 6ft red berries garland for winter front door wall windows hanging decoration

Can be add LED Lights: Adding LED lights will make it more shiny and beautiful at night Multi size: The size is 6ft or custom, Can be applied to many places for decoration, decoration for front door and wall.