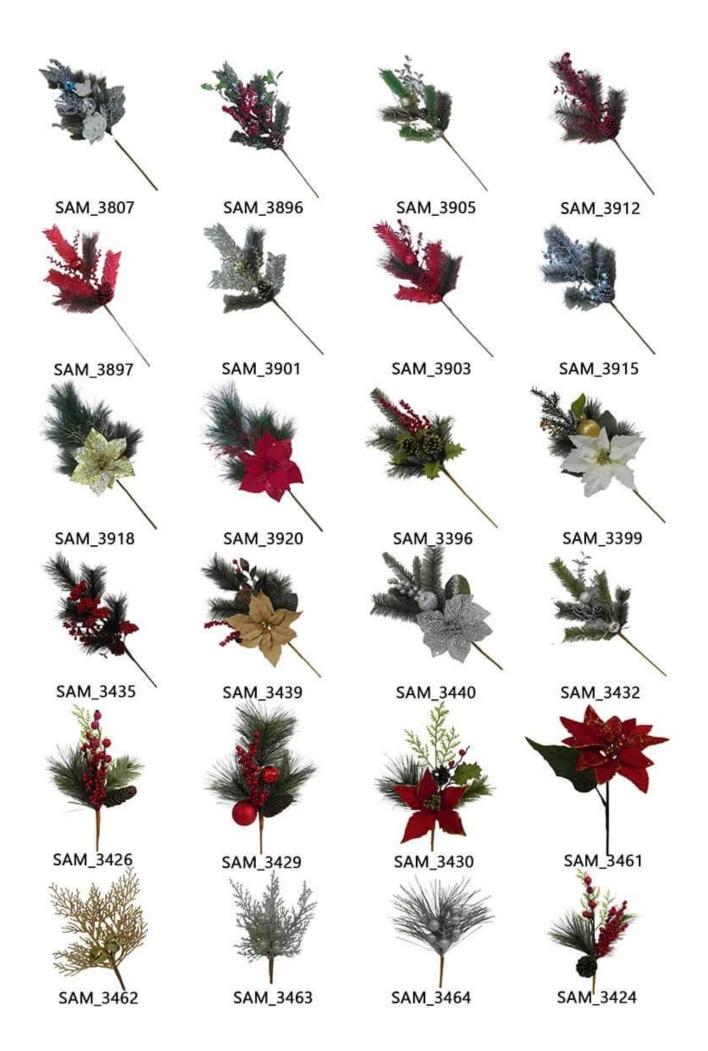

Assorted Red Berry Pine Picks with Pinecones Holly Leaves for Christmas Wreath Floral Arrangement Winter Holiday Decor

Please feel free to send "inquiries" for specific details at any time[]

Whether you're seeking traditional decorations or want something unique and creative,