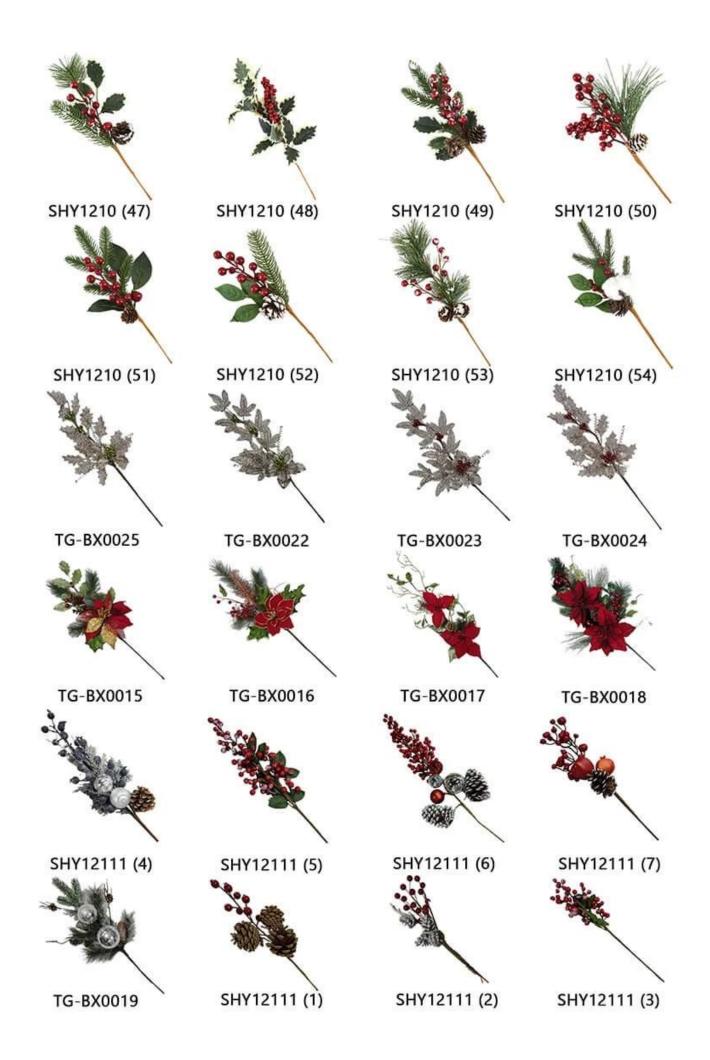

Assorted Red Berry Pine Picks with Pinecones Holly Leaves for Christmas Wreath Floral Arrangement Winter Holiday Decor

Please feel free to send "inquiries" for specific details at any time[]

Whether you're seeking traditional decorations or want something unique and creative,