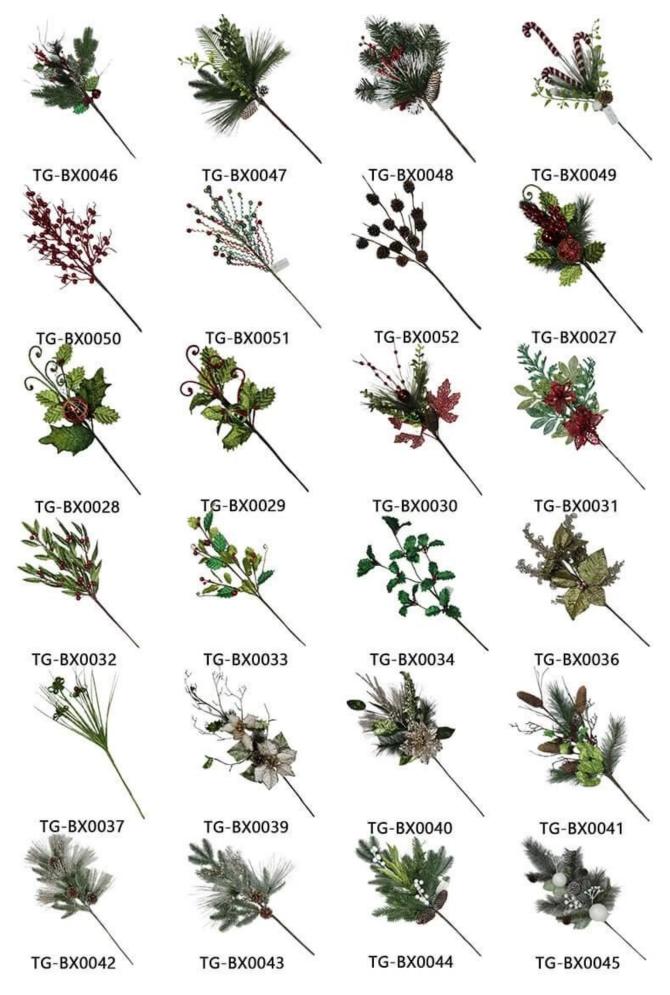

Assorted Red Berry Pine Picks with Pinecones Holly Leaves for Christmas Wreath Floral Arrangement Winter Holiday Decor

Please feel free to send "inquiries" for specific details at any time[]

Whether you're seeking traditional decorations or want something unique and creative,