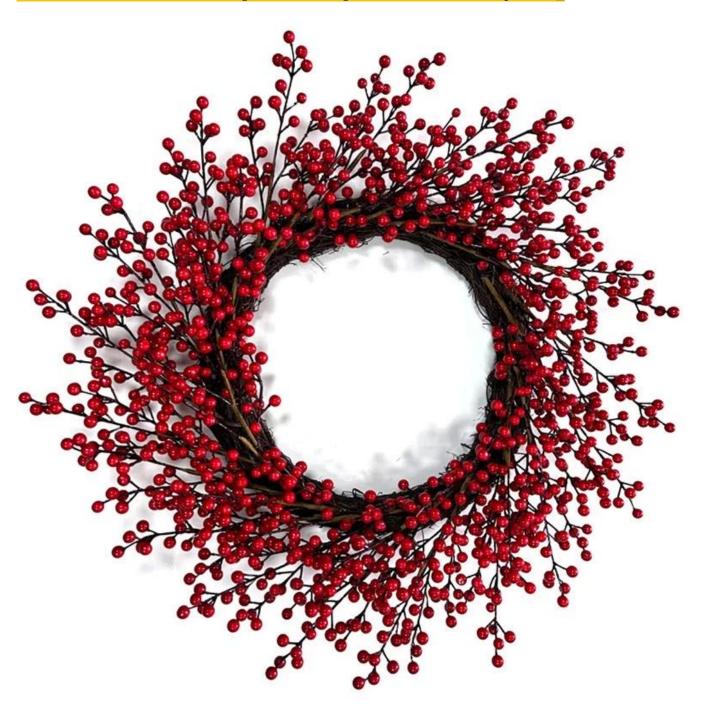

## 24 Inch red berries wreath for winter front door wall windows hanging decoration

Can be add LED Lights: Adding LED lights will make it more shiny and beautiful at night Multi size: The outer diameter is about 20-30 inches, Can be applied to many places for decoration, decoration for front door and wall.