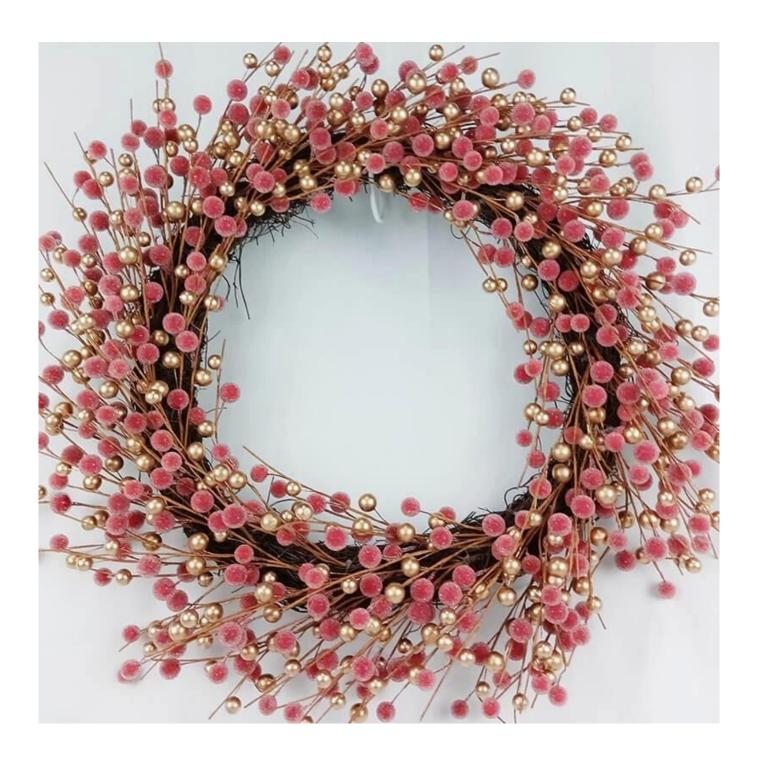

## 24 Inch red berries wreath for winter front door wall windows hanging decoration

Can be add LED Lights: Adding LED lights will make it more shiny and beautiful at night Multi size: The outer diameter is about 20-30 inches, Can be applied to many places for decoration, decoration for front door and wall.