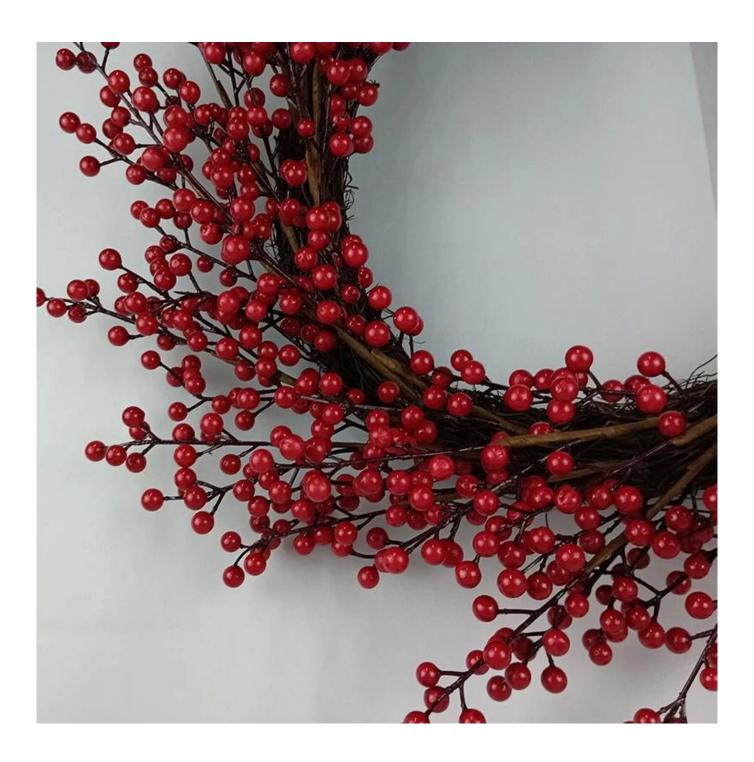

## 24 Inch red berries wreath for winter front door wall windows hanging decoration

Can be add LED Lights: Adding LED lights will make it more shiny and beautiful at night Multi size: The outer diameter is about 20-30 inches, Can be applied to many places for decoration, decoration for front door and wall.