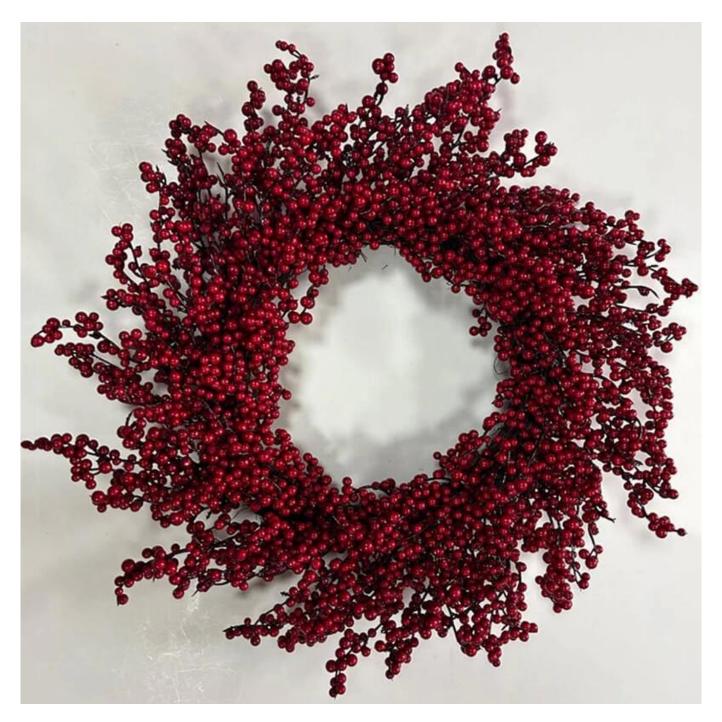

## 24 Inch red berries wreath for winter front door wall windows hanging decoration

Can be add LED Lights: Adding LED lights will make it more shiny and beautiful at night Multi size: The outer diameter is about 20-30 inches, Can be applied to many places for decoration, decoration for front door and wall.