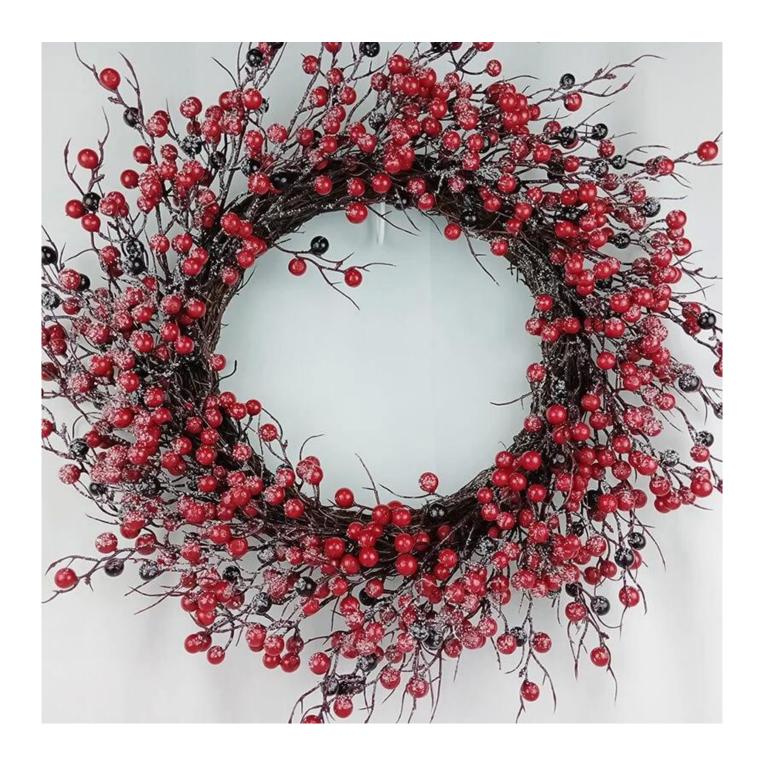

## 24 Inch red berries wreath for winter front door wall windows hanging decoration

Can be add LED Lights: Adding LED lights will make it more shiny and beautiful at night Multi size: The outer diameter is about 20-30 inches, Can be applied to many places for decoration, decoration for front door and wall.