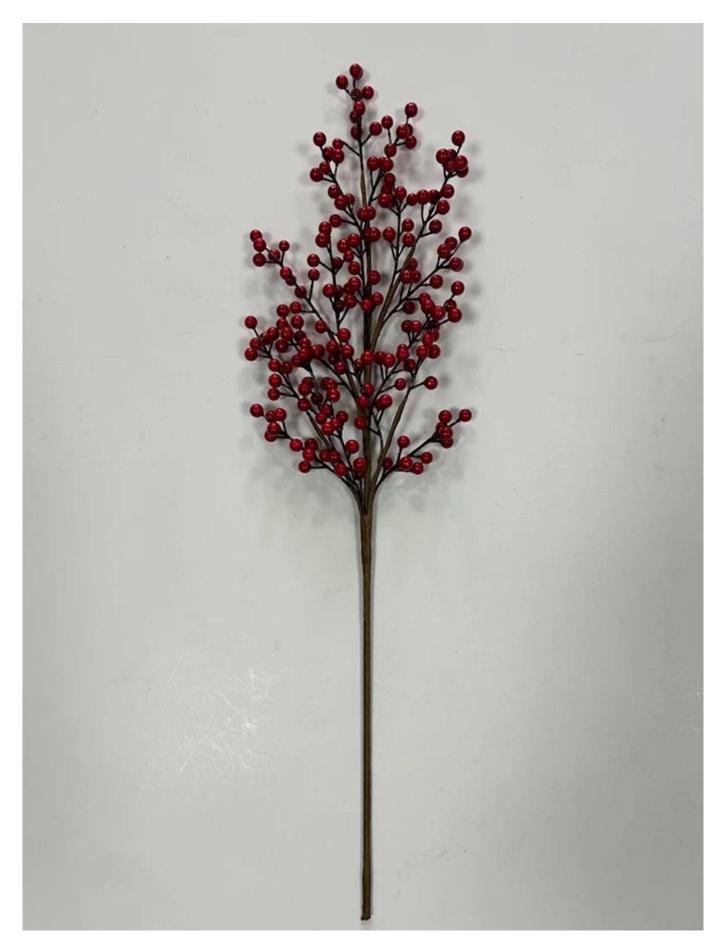

28" red berry pick for wreath tree garland table decoration

DIY design customization: We can modify any ornaments according to your needs, come up with new ideas, and design new berry decoration

Please feel free to send "inquiries" for specific details at any time[]