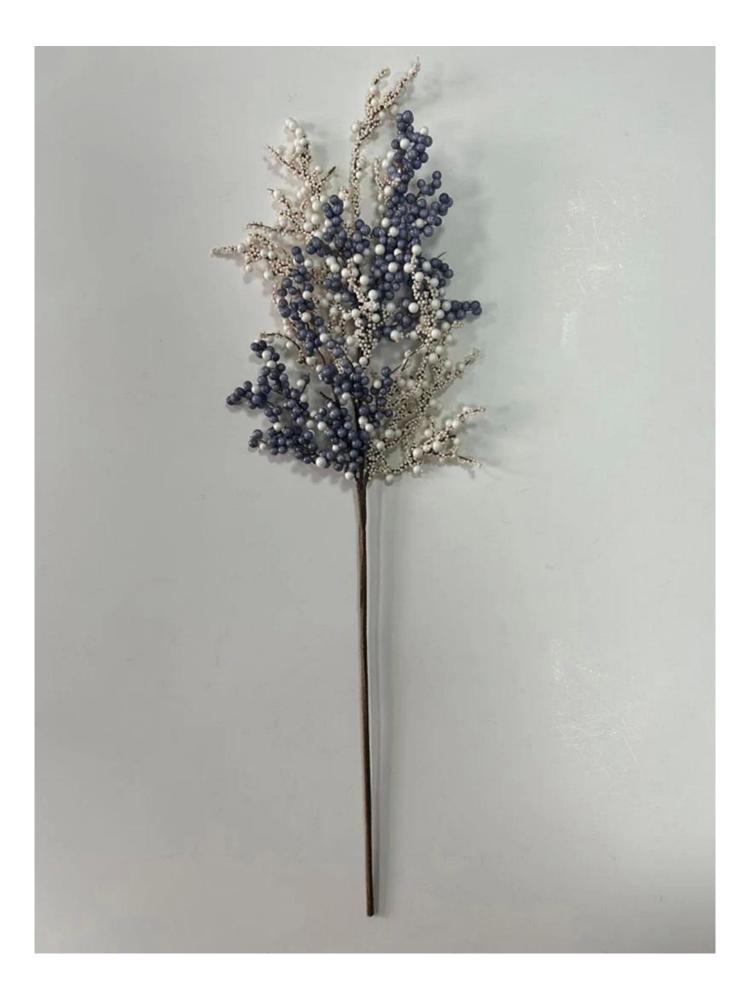

28" red berry pick for wreath tree garland table decoration

DIY design customization: We can modify any ornaments according to your needs, come up with new ideas, and design new berry decoration

Please feel free to send "inquiries" for specific details at any time[]