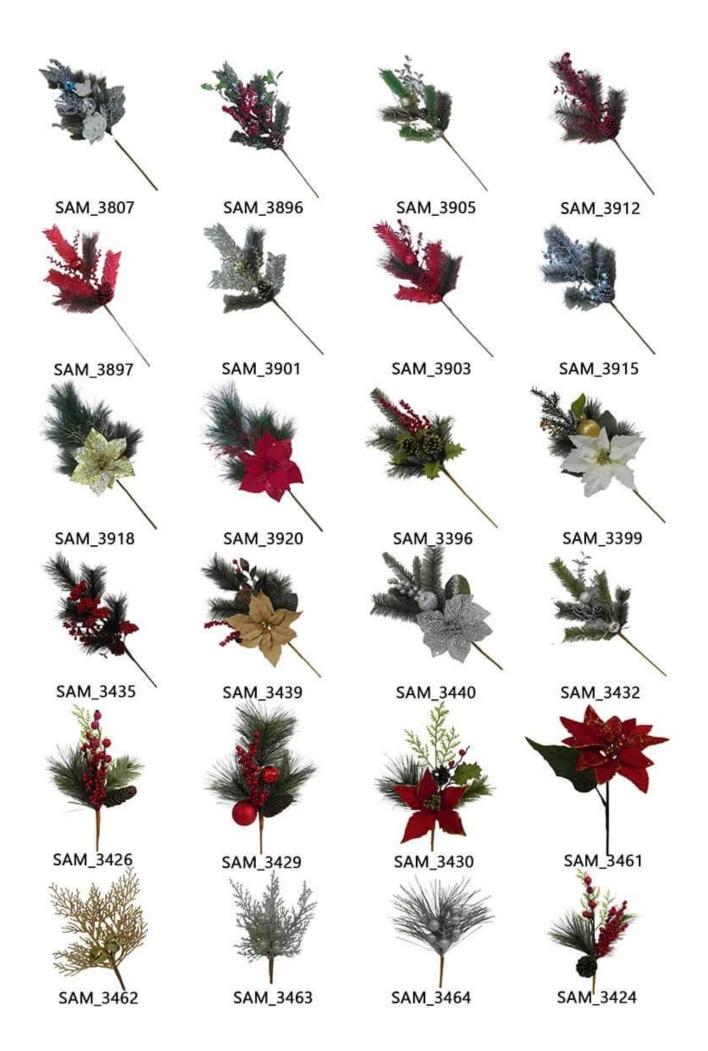

blue berry picks for Home Party Wedding Decorative artificial leaves pick

Please feel free to send "inquiries" for specific details at any time[]

Whether you're seeking traditional decorations or want something unique and creative,