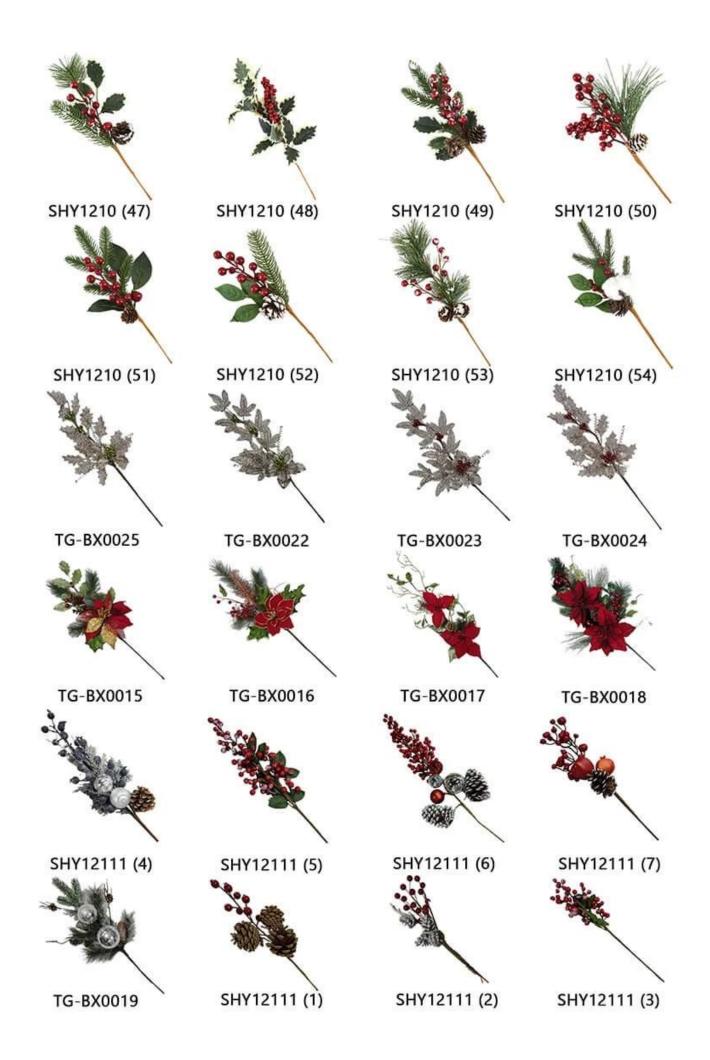

blue berry picks for Home Party Wedding Decorative artificial leaves pick

Please feel free to send "inquiries" for specific details at any time[]

Whether you're seeking traditional decorations or want something unique and creative,