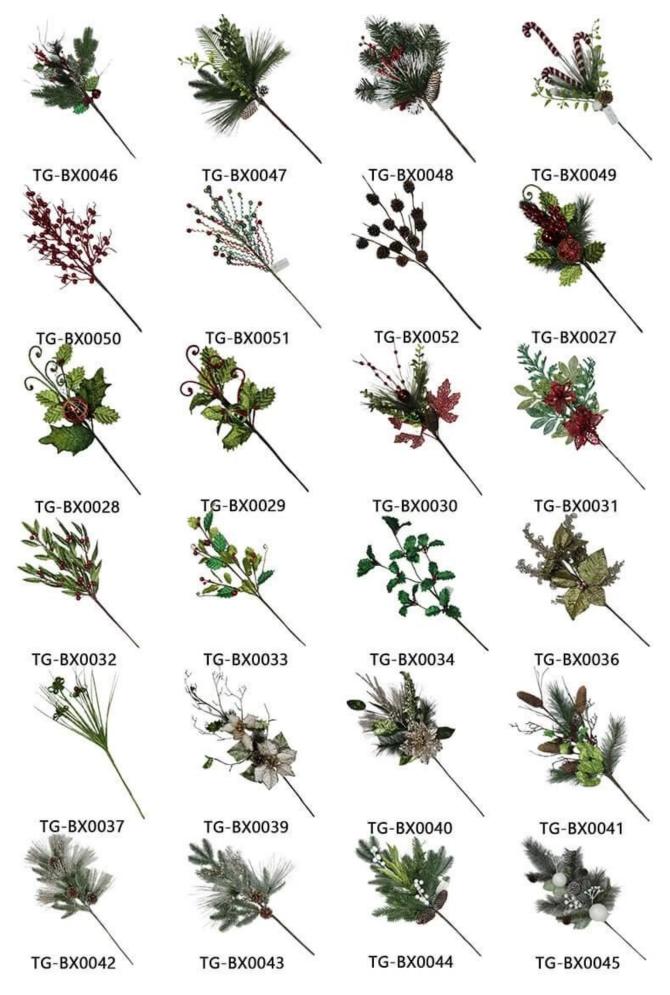

blue berry picks for Home Party Wedding Decorative artificial leaves pick

Please feel free to send "inquiries" for specific details at any time[]

Whether you're seeking traditional decorations or want something unique and creative,