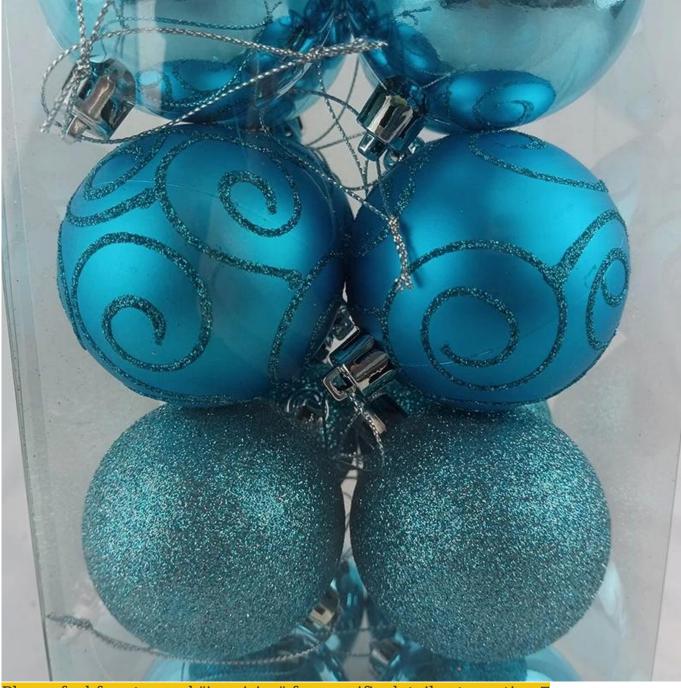

24pcs blue christmas balls sets for tree hanging ornaments 60mm baubles sets gifts decoration

Please feel free to send "inquiries" for specific details at any time[]

SHY-YB-01

SHY-YB-05

SHY-YB-08

SHY-YB-02