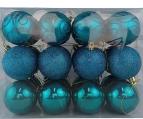

24pcs blue christmas balls sets for tree hanging ornaments 60mm baubles sets gifts decoration

Please feel free to send "inquiries" for specific details at any time[]

SHY-YB-01

SHY-YB-05

SHY-YB-08

SHY-YB-02