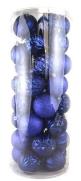

24pcs blue christmas balls sets for tree hanging ornaments 60mm baubles sets gifts decoration

Please feel free to send "inquiries" for specific details at any time[]

SHY-YB-01

SHY-YB-05

SHY-YB-08

SHY-YB-02