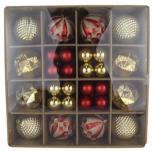

24pcs blue christmas balls sets for tree hanging ornaments 60mm baubles sets gifts decoration

Please feel free to send "inquiries" for specific details at any time[]

SHY-YB-01

SHY-YB-05

SHY-YB-08

SHY-YB-02

SHY-YB-06

SHY-YB-09

SHY-YB-03

SHY-YB-07

SHY-YB-10

SHY-YB-04

SHY-YB-11

SM-WS2310059