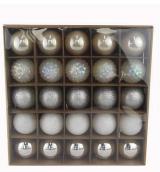

24pcs blue christmas balls sets for tree hanging ornaments 60mm baubles sets gifts decoration

Please feel free to send "inquiries" for specific details at any time[]

SHY-YB-01

SHY-YB-05

SHY-YB-08

SHY-YB-02