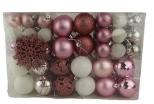

24pcs blue christmas balls sets for tree hanging ornaments 60mm baubles sets gifts decoration

Please feel free to send "inquiries" for specific details at any time[]

SHY-YB-01

SHY-YB-05

SHY-YB-08

SHY-YB-02