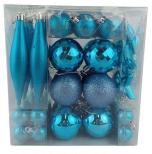

24pcs blue christmas balls sets for tree hanging ornaments 60mm baubles sets gifts decoration

Please feel free to send "inquiries" for specific details at any time[]

SHY-YB-01

SHY-YB-05

SHY-YB-08

SHY-YB-02