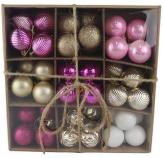

24pcs blue christmas balls sets for tree hanging ornaments 60mm baubles sets gifts decoration

Please feel free to send "inquiries" for specific details at any time[]

SHY-YB-01

SHY-YB-05

SHY-YB-08

SHY-YB-02