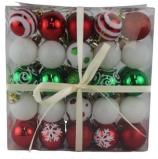

24pcs blue christmas balls sets for tree hanging ornaments 60mm baubles sets gifts decoration

Please feel free to send "inquiries" for specific details at any time[]

SHY-YB-01

SHY-YB-05

SHY-YB-08

SHY-YB-02