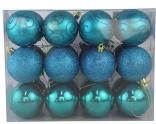

24pcs blue christmas balls sets for tree hanging ornaments 60mm baubles sets gifts decoration

Please feel free to send "inquiries" for specific details at any time[]

SHY-YB-01

SHY-YB-05

SHY-YB-08

SHY-YB-02