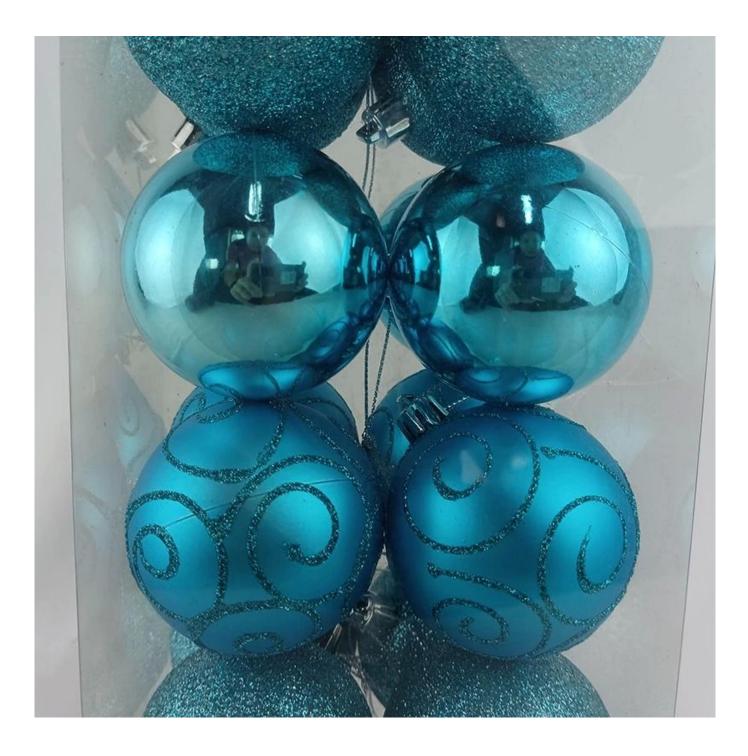

24pcs blue christmas balls sets for tree hanging ornaments 60mm baubles sets gifts decoration

Please feel free to send "inquiries" for specific details at any time[]

SHY-YB-01

SHY-YB-05

SHY-YB-08

SHY-YB-02