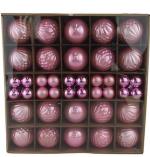

24pcs blue christmas balls sets for tree hanging ornaments 60mm baubles sets gifts decoration

Please feel free to send "inquiries" for specific details at any time[]

SHY-YB-01

SHY-YB-05

SHY-YB-08

SHY-YB-02