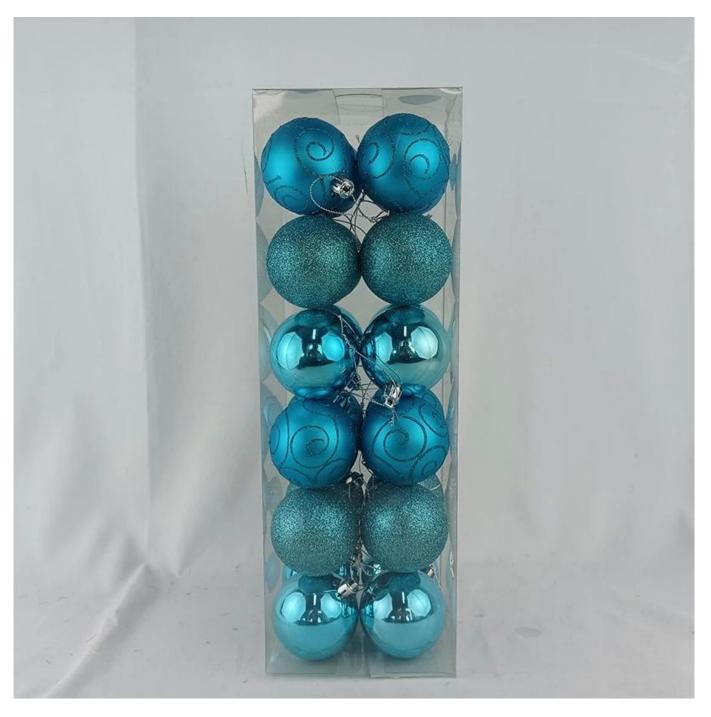

24pcs blue christmas balls sets for tree hanging ornaments 60mm baubles sets gifts decoration

Please feel free to send "inquiries" for specific details at any time[]

SHY-YB-01

SHY-YB-05

SHY-YB-08

SHY-YB-02