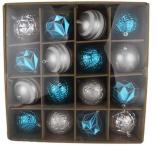

24pcs blue christmas balls sets for tree hanging ornaments 60mm baubles sets gifts decoration

Please feel free to send "inquiries" for specific details at any time[]

SHY-YB-01

SHY-YB-05

SHY-YB-08

SHY-YB-02