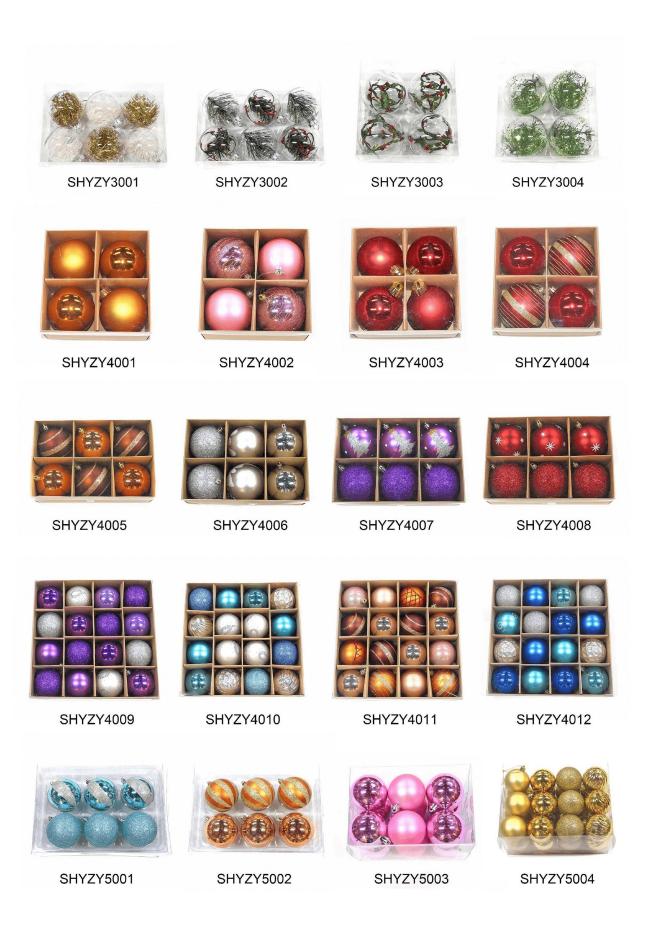

SHY-YB-06

SHY-YB-09

SHY-YB-03

SHY-YB-07

SHY-YB-10

SHY-YB-04

SHY-YB-11

SM-WS2310059

SM-WS2310056

SM-WS2310057

SM-WS2310058

SM-WS2310049

SM-WS2310060

SM-WS2310061

SM-WS2310050

SM-WS2310055

SM-WS2310062

SM-WS2310068

SM-WS2310069

SM-WS2310070

SM-WS2310072

SM-WS2310077

SM-WS2310080

SM-WS2310053

SM-WS2310079

SM-WS2310035

SM-WS2310034

SM-WS2310067

SM-WS2310066

SM-WS2310051

SM-WS2310052

SM-WS2310073