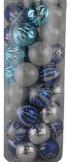

24pcs blue christmas balls sets for tree hanging ornaments 60mm baubles sets gifts decoration

Please feel free to send "inquiries" for specific details at any time[]

SHY-YB-01

SHY-YB-05

SHY-YB-08

SHY-YB-02