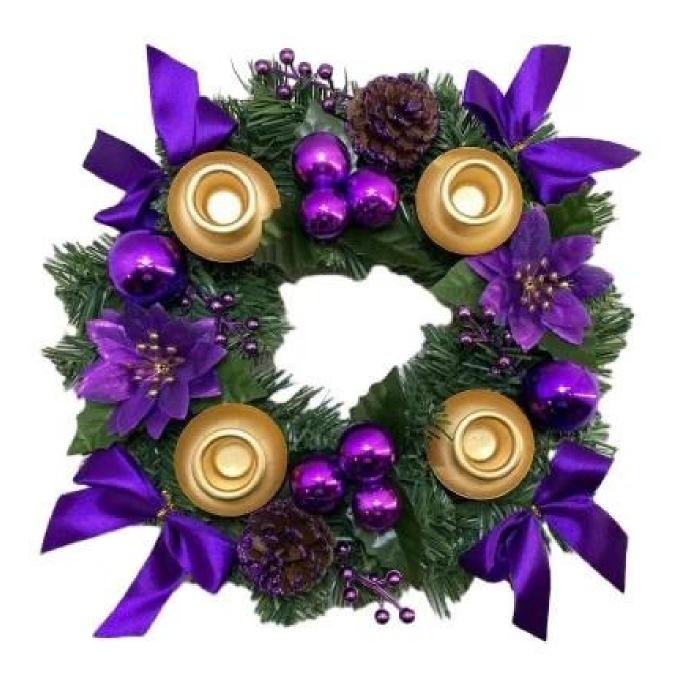

30cm candlestick flower wreath with poinsettia pinecone ball front door Christmas decor DIY design customization: We can modify any ornaments according to your needs, come up with new ideas, and design new swag decoration

About size:22-30inch or custom, Suitable for indoor and outdoor use Please feel free to send "inquiries" for specific details at any time

Whether you're seeking traditional decorations or want something unique and creative, Senmasine manufacturers offer an abundant selection. Let's embrace the joy and creativity of this festive season together! If you have any further questions, feel free to ask.