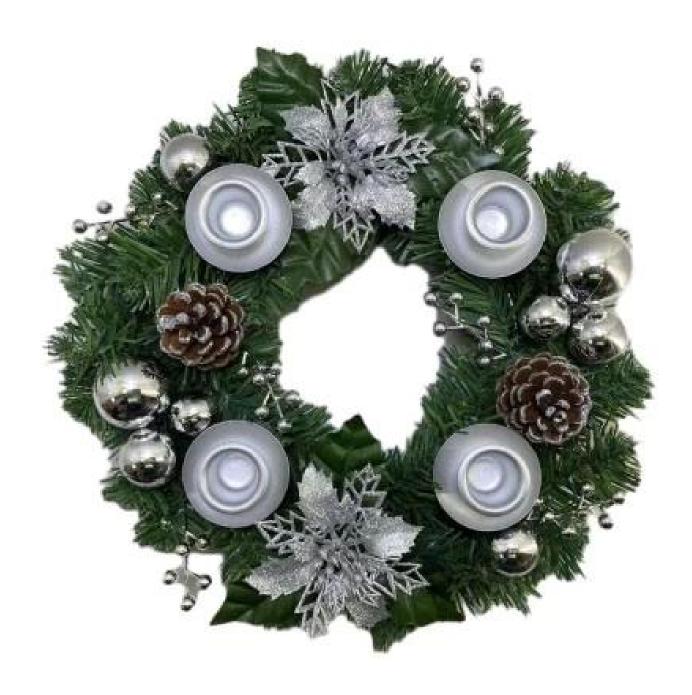

30cm candlestick flower wreath with poinsettia pinecone ball front door Christmas decor DIY design customization: We can modify any ornaments according to your needs, come up with new ideas, and design new swag decoration

About size:22-30inch or custom, Suitable for indoor and outdoor use Please feel free to send "inquiries" for specific details at any time

Whether you're seeking traditional decorations or want something unique and creative, Senmasine manufacturers offer an abundant selection. Let's embrace the joy and creativity of this festive season together! If you have any further questions, feel free to ask.