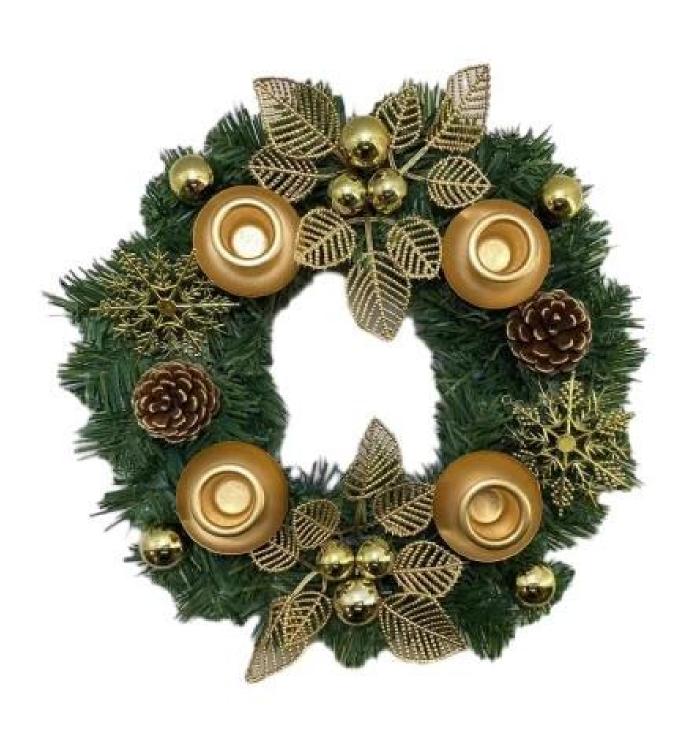

30cm candlestick flower wreath with poinsettia pinecone ball front door Christmas decor DIY design customization: We can modify any ornaments according to your needs, come up with new ideas, and design new swag decoration

About size:22-30inch or custom, Suitable for indoor and outdoor use Please feel free to send "inquiries" for specific details at any time

Whether you're seeking traditional decorations or want something unique and creative, Senmasine manufacturers offer an abundant selection. Let's embrace the joy and creativity of this festive season together! If you have any further questions, feel free to ask.