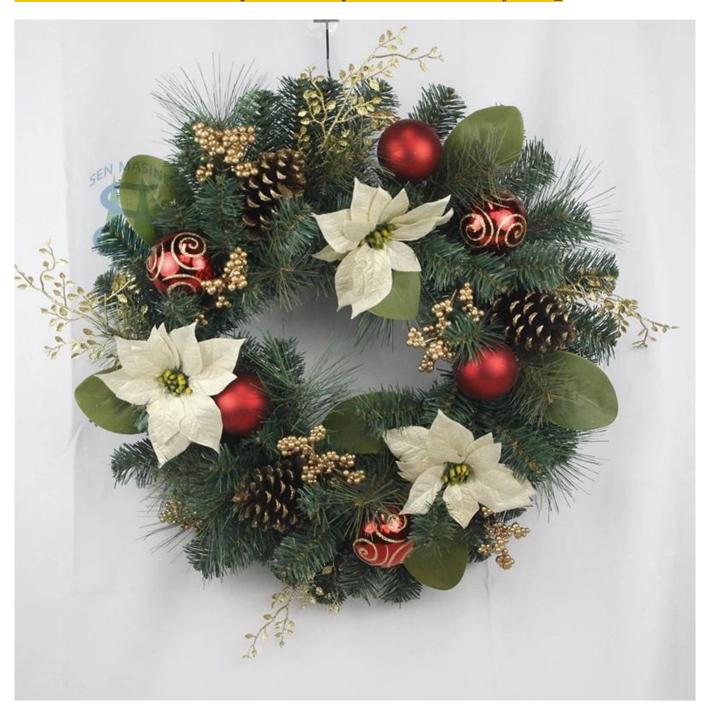

24inch christmas artificial wreath with pine needle pinecone poinsettia red ball gold berries branch DIY design customization: We can modify any ornaments according to your needs, come up with new ideas, and design new swag decoration

About size:22-30inch or custom, Suitable for indoor and outdoor use Please feel free to send "inquiries" for specific details at any time

Whether you're seeking traditional decorations or want something unique and creative, Senmasine manufacturers offer an abundant selection. Let's embrace the joy and creativity of this festive season together! If you have any further questions, feel free to ask.