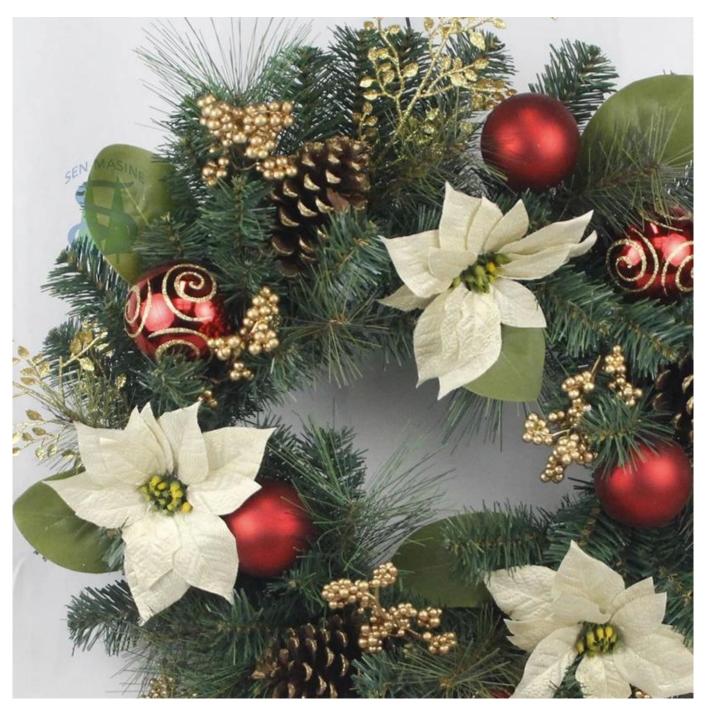

24inch christmas artificial wreath with pine needle pinecone poinsettia red ball gold berries branch DIY design customization: We can modify any ornaments according to your needs, come up with new ideas, and design new swag decoration

About size:22-30inch or custom, Suitable for indoor and outdoor use Please feel free to send "inquiries" for specific details at any time

Whether you're seeking traditional decorations or want something unique and creative, Senmasine manufacturers offer an abundant selection. Let's embrace the joy and creativity of this festive season together! If you have any further questions, feel free to ask.