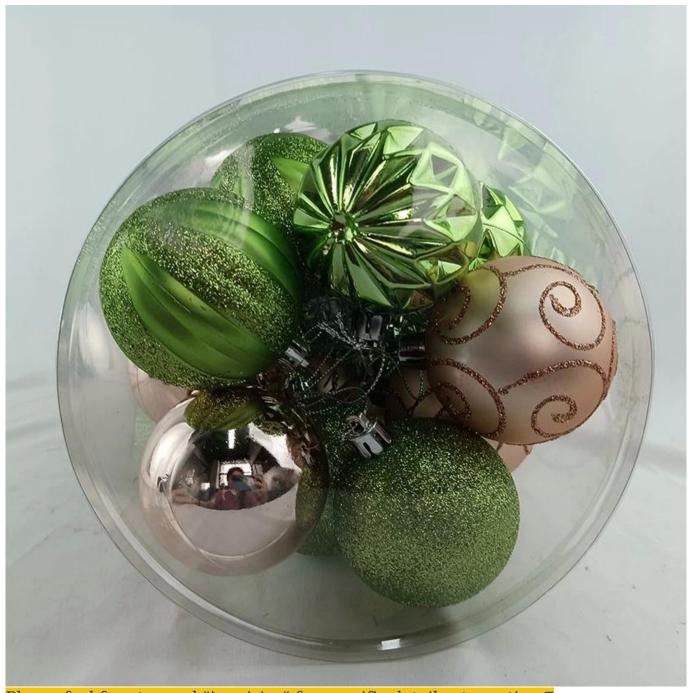

$50 \mathrm{pcs}$  christmas ball decoration set for home xmas hanging decor  $60 \mathrm{mm}$  green champagne ornaments

Please feel free to send "inquiries" for specific details at any time□

Whether you're seeking traditional decorations or want something unique and creative,