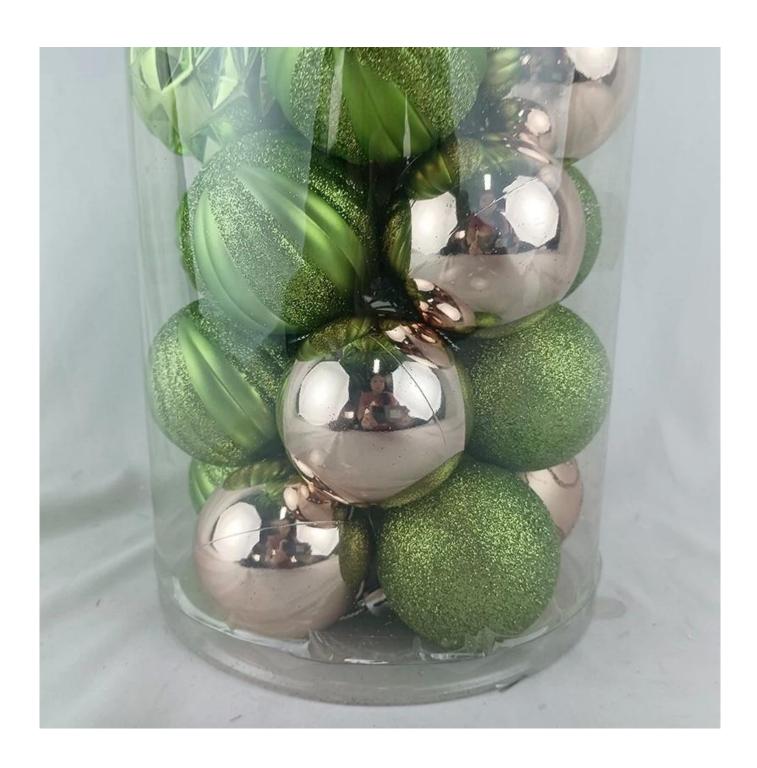

$50 \mathrm{pcs}$  christmas ball decoration set for home xmas hanging decor  $60 \mathrm{mm}$  green champagne ornaments

Please feel free to send "inquiries" for specific details at any time□

Whether you're seeking traditional decorations or want something unique and creative,