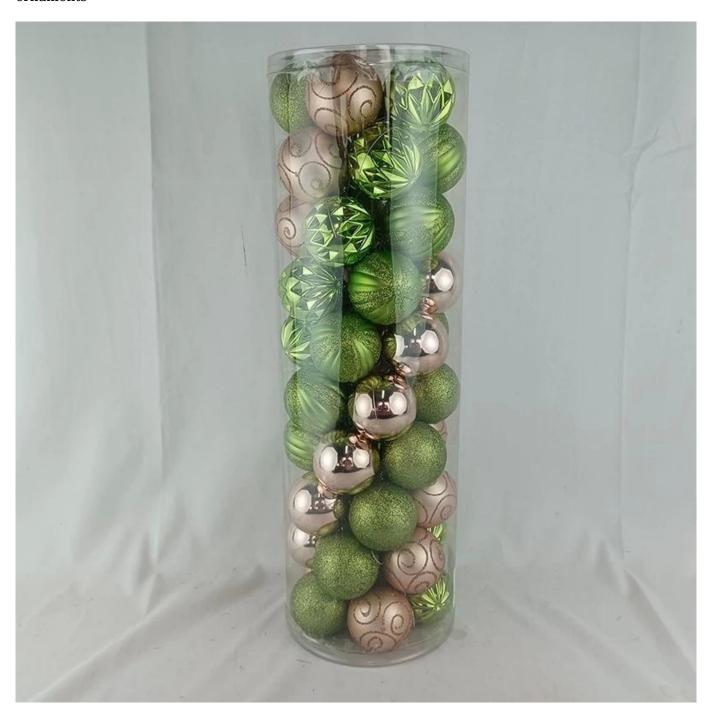

$50 \mathrm{pcs}$  christmas ball decoration set for home xmas hanging decor  $60 \mathrm{mm}$  green champagne ornaments

Please feel free to send "inquiries" for specific details at any time□

Whether you're seeking traditional decorations or want something unique and creative,