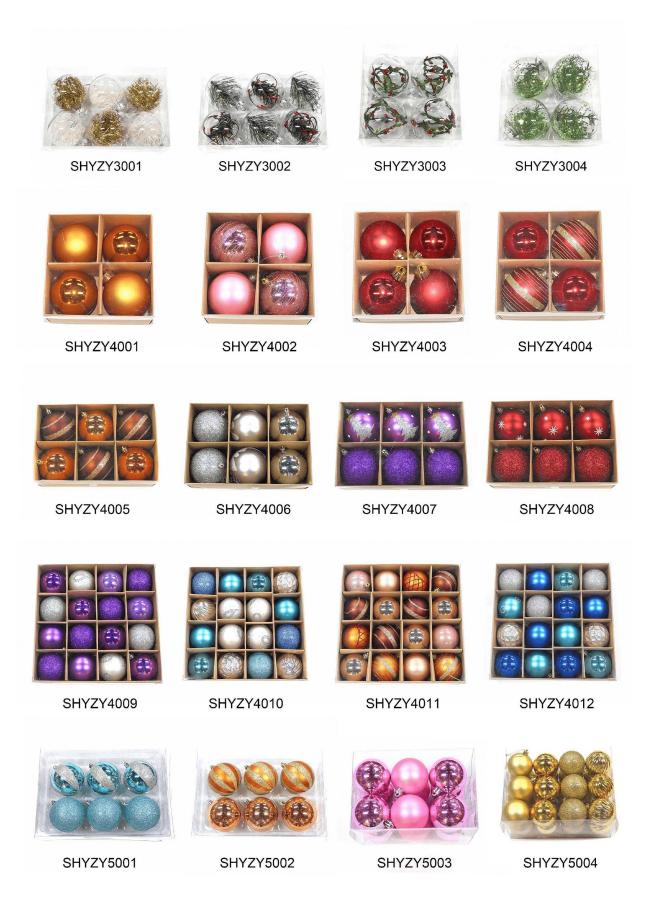

$50 \mathrm{pcs}$  christmas ball decoration set for home xmas hanging decor  $60 \mathrm{mm}$  green champagne ornaments

Please feel free to send "inquiries" for specific details at any time□

Whether you're seeking traditional decorations or want something unique and creative,