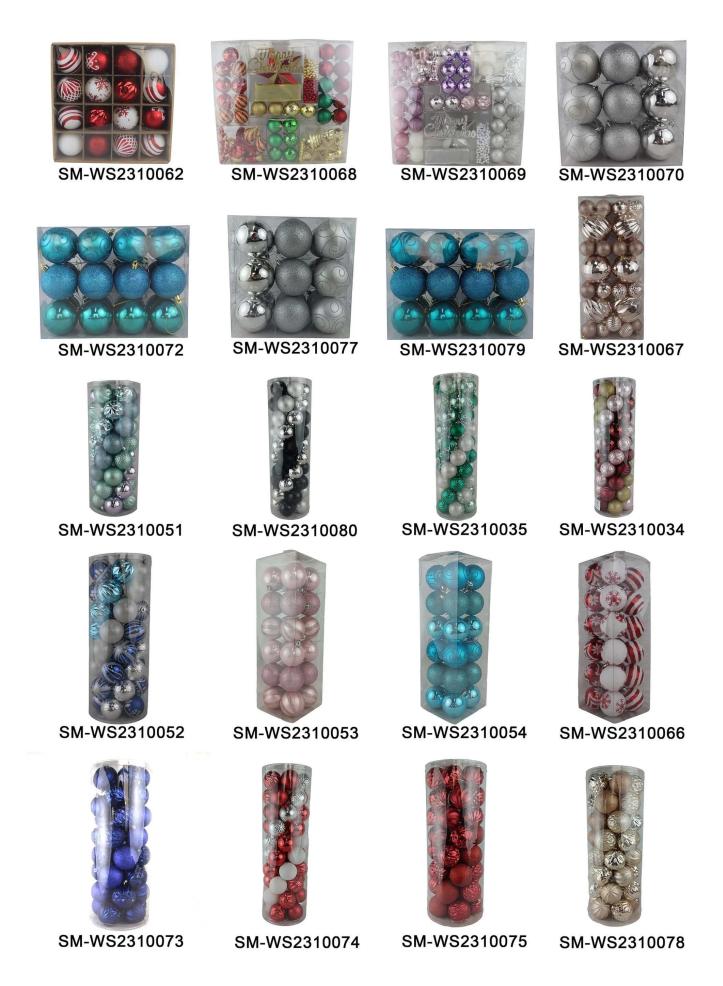

$50 \mathrm{pcs}$  christmas ball decoration set for home xmas hanging decor  $60 \mathrm{mm}$  green champagne ornaments

Please feel free to send "inquiries" for specific details at any time□

Whether you're seeking traditional decorations or want something unique and creative,