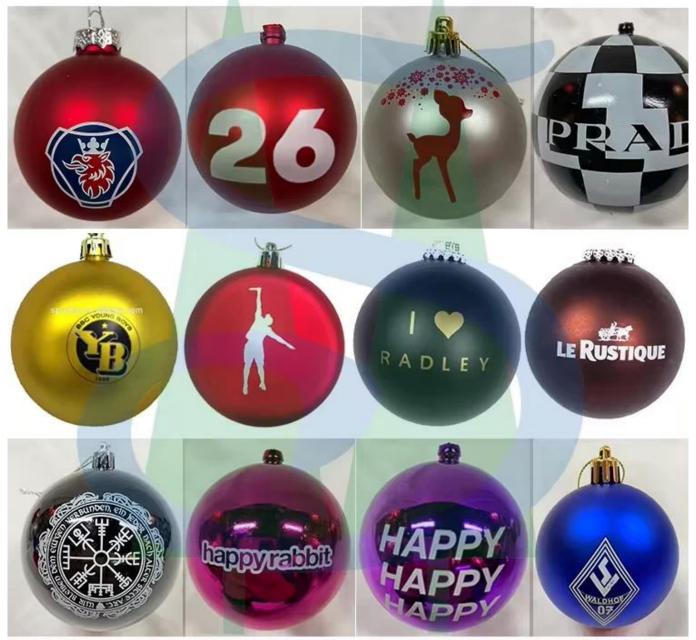

## Customer case show

The above is the ball customized by our client, showing you some effects. If you have any needs, you can send us your logo/patter/photo, and our designer will draw a preliminary rendering for you based on your needs

If you have any needs, you can send us your logo/patter/photo, and our designer will draw a preliminary rendering for you based on your needs[]