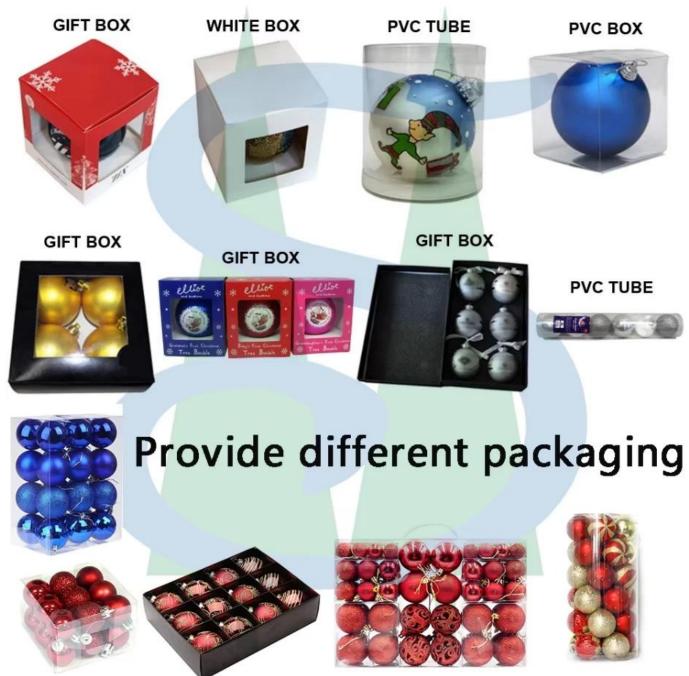

Generally speaking, 6cm, 8cm, and 10cm are the three sizes that are more commonly shipped;

Regarding packaging, it is common to use OPP for direct packaging, as well as PVC and cardboard boxes. Of course, we support customizable packaging.

You can tell us what you want to customize on the packaging, so that the gift box will be more in line with personalized customization.