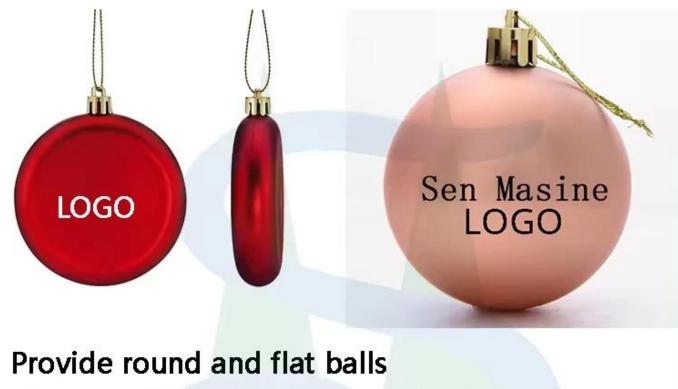

## Available in different sizes and colors

12cm

10cm

Regarding the shape, we provide round, half sided and flatballs. If you want other shapes, please contact us;

20cm

40cm-50cm

Regarding the size, we offer 6cm to 60cm. Regardless of the size you want, we support customized logos.