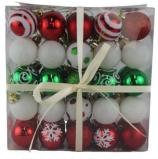

## Customer case show

The above is the ball customized by our client, showing you some effects. If you have any needs, you can send us your logo/patter/photo, and our designer will draw a preliminary rendering for you based on your needs