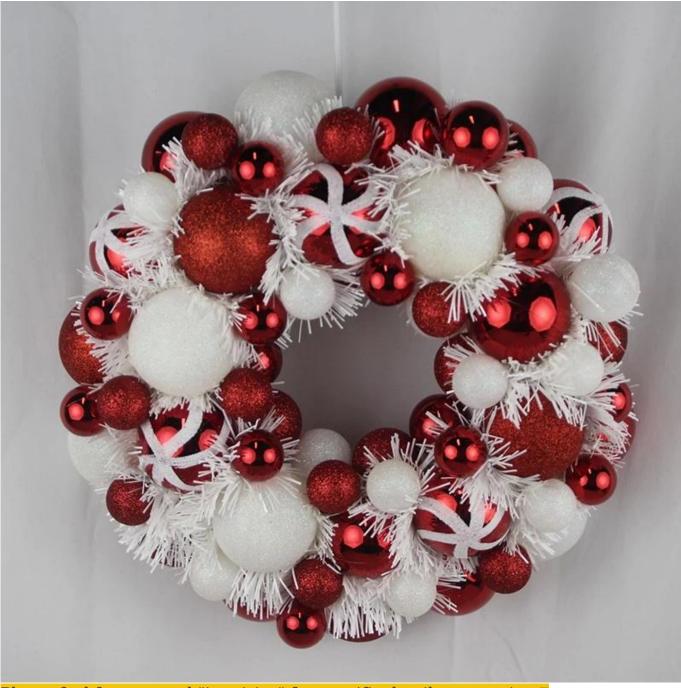

33cm Christmas ball wreath with tinsel red white candy baubles ornaments holiday festival decor

Please feel free to send "inquiries" for specific details at any time[]

Whether you're seeking traditional decorations or want something unique and creative, Senmasine manufacturers offer an abundant selection. Let's embrace the joy and creativity of this festive season together! If you have any further questions, feel free to ask.