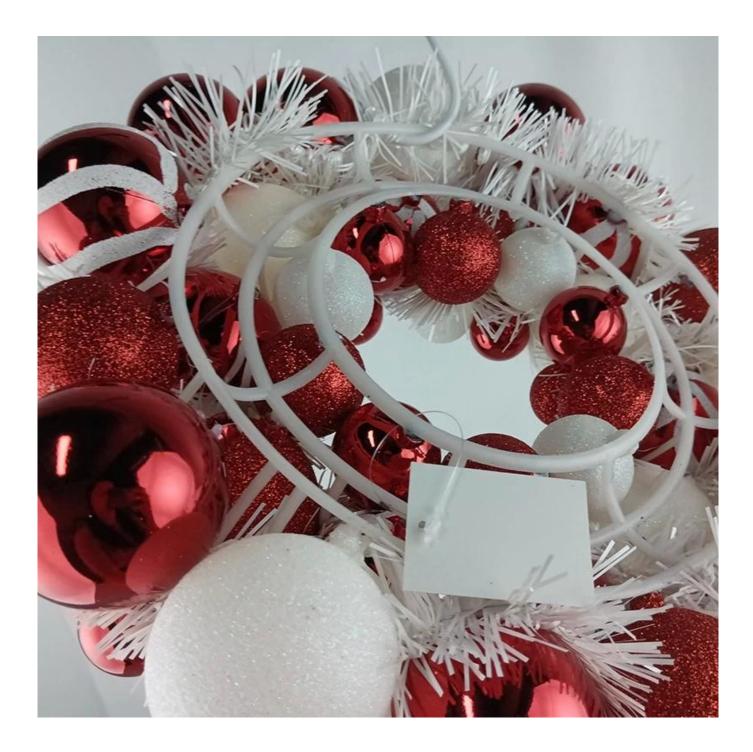

33cm Christmas ball wreath with tinsel red white candy baubles ornaments holiday festival decor

Please feel free to send "inquiries" for specific details at any time[]

Whether you're seeking traditional decorations or want something unique and creative, Senmasine manufacturers offer an abundant selection. Let's embrace the joy and creativity of this festive season together! If you have any further questions, feel free to ask.