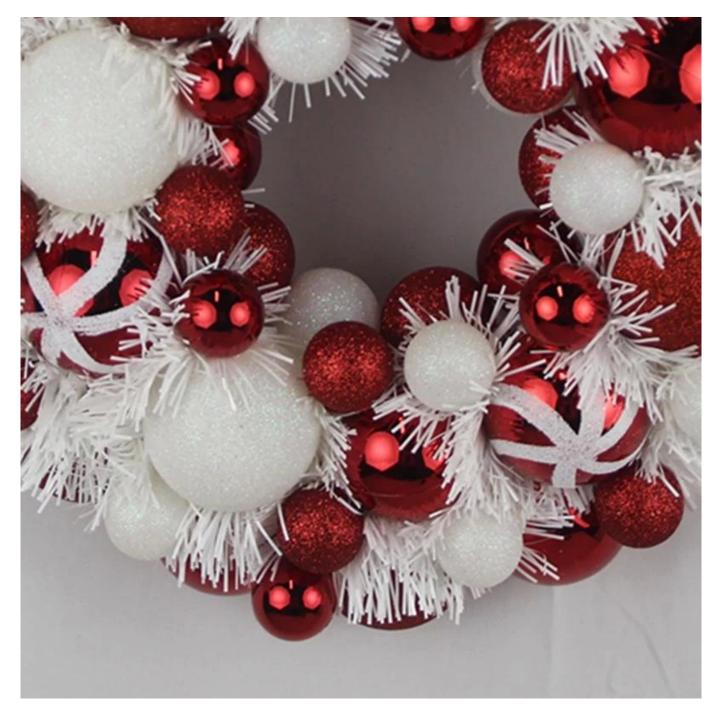

33cm Christmas ball wreath with tinsel red white candy baubles ornaments holiday festival decor

Please feel free to send "inquiries" for specific details at any time[]

Whether you're seeking traditional decorations or want something unique and creative, Senmasine manufacturers offer an abundant selection. Let's embrace the joy and creativity of this festive season together! If you have any further questions, feel free to ask.