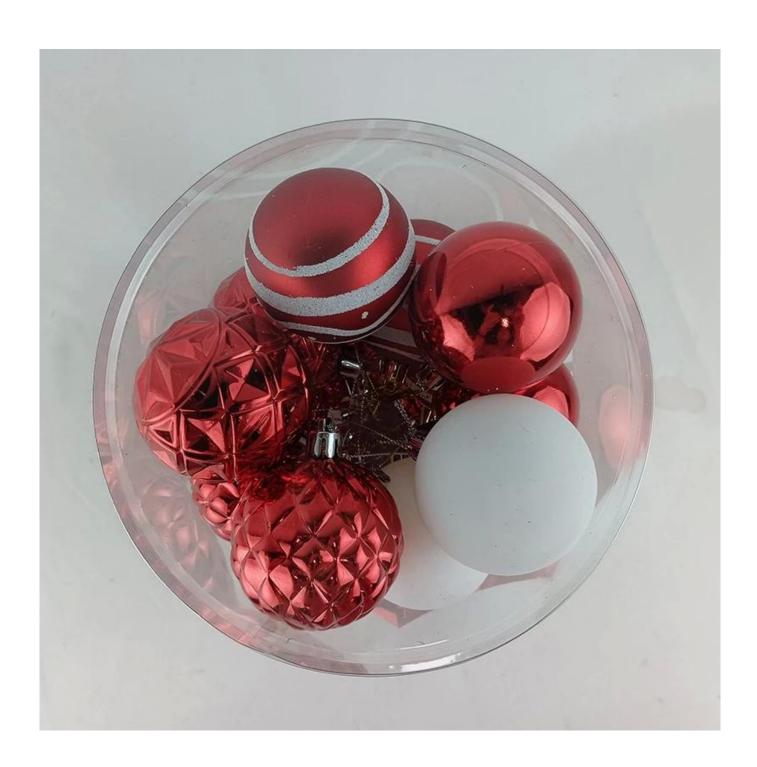

30 pcs christmas bauble ball sets 60 mm red white plastic ornaments holiday xmas hanging decor

Please feel free to send "inquiries" for specific details at any time□

Whether you're seeking traditional decorations or want something unique and creative,