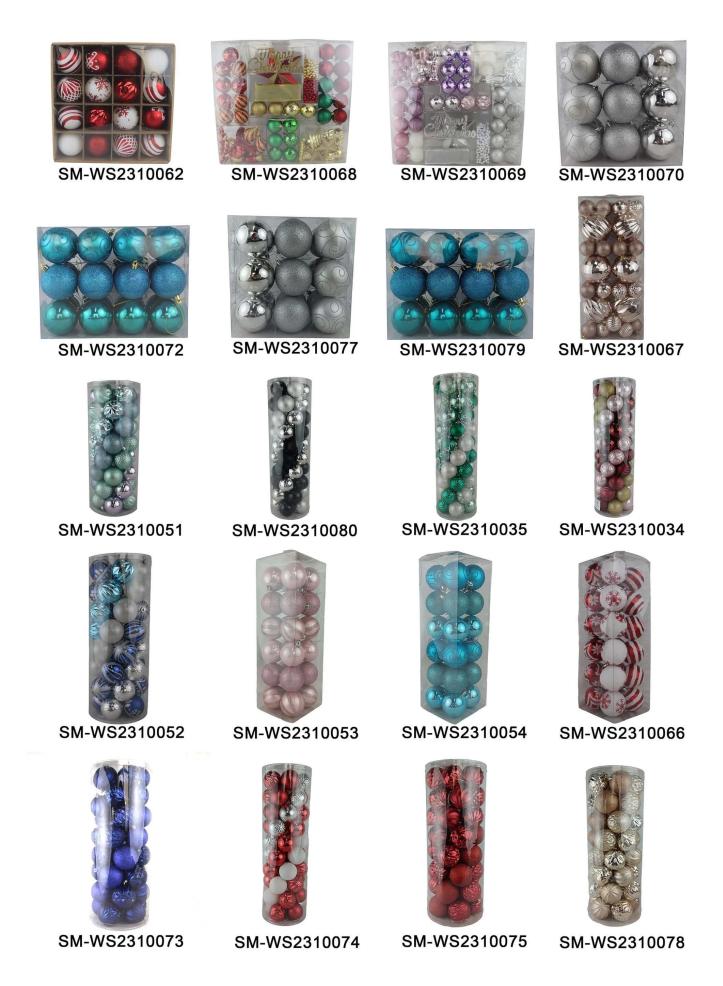

30 pcs christmas bauble ball sets 60 mm red white plastic ornaments holiday xmas hanging decor

Please feel free to send "inquiries" for specific details at any time□

Whether you're seeking traditional decorations or want something unique and creative,