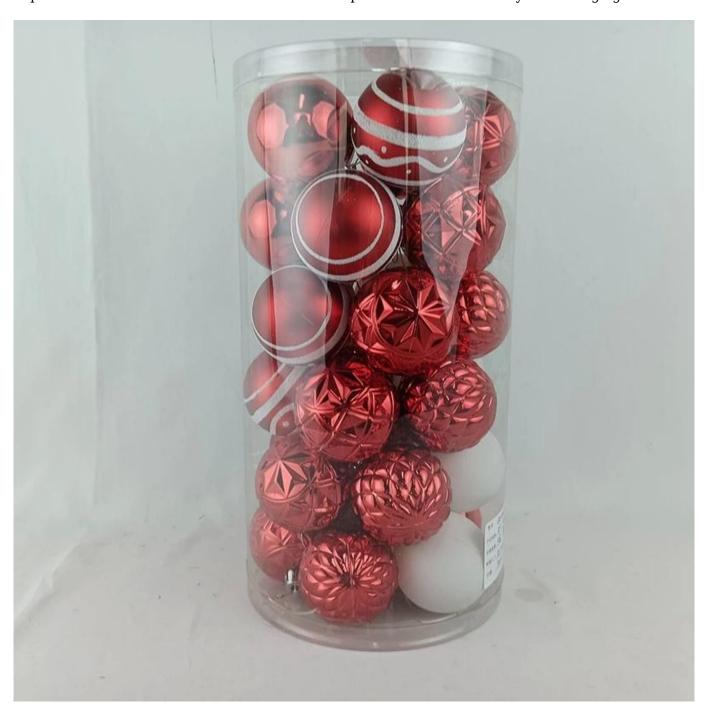

30 pcs christmas bauble ball sets 60 mm red white plastic ornaments holiday xmas hanging decor

Please feel free to send "inquiries" for specific details at any time□

Whether you're seeking traditional decorations or want something unique and creative,