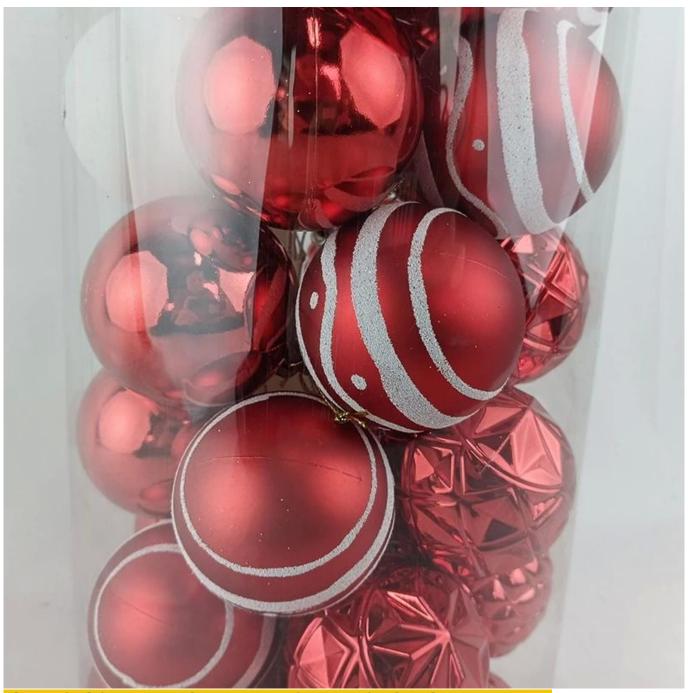

30 pcs christmas bauble ball sets 60 mm red white plastic ornaments holiday xmas hanging decor

Please feel free to send "inquiries" for specific details at any time□

Whether you're seeking traditional decorations or want something unique and creative,