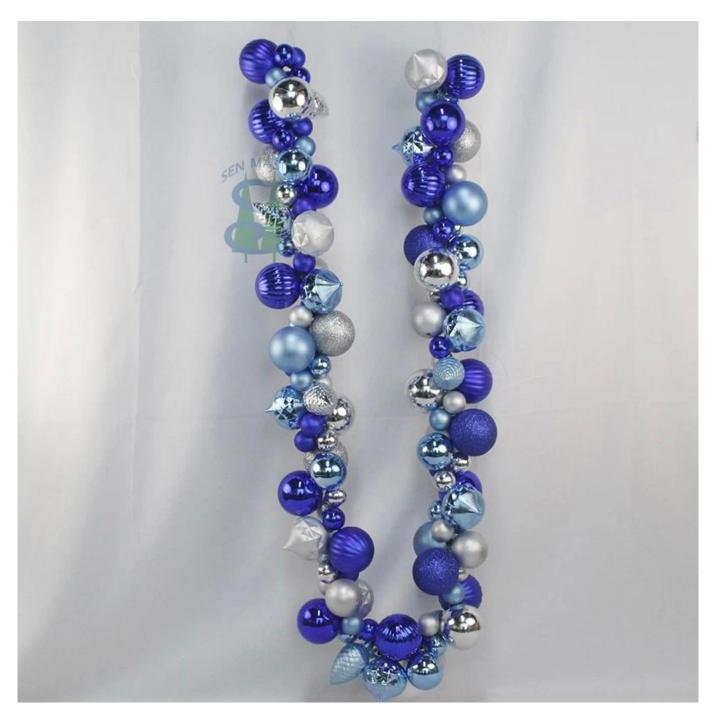

6ft christmas bauble garlands with tinsel champagne brown ball front door party hanging decoration

DIY design customization: We can modify any ornaments according to your needs, come up with new ideas, and design new swag decoration  $\square$ 

About size: 6-9ft or custom, Suitable for indoor and outdoor use Please feel free to send "inquiries" for specific details at any time

Whether you're seeking traditional decorations or want something unique and creative, Senmasine manufacturers offer an abundant selection. Let's embrace the joy and creativity of this festive season together! If you have any further questions, feel free to ask.