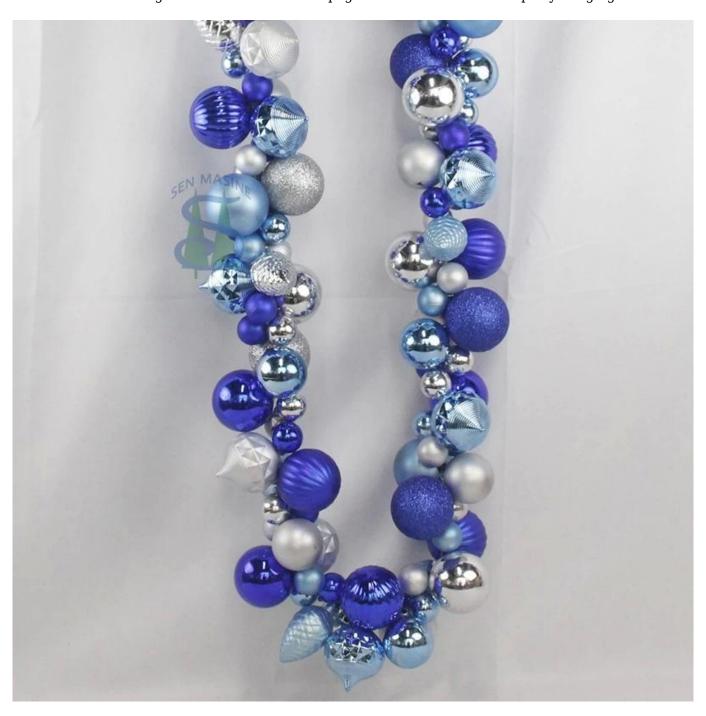

6ft christmas bauble garlands with tinsel champagne brown ball front door party hanging decoration

DIY design customization: We can modify any ornaments according to your needs, come up with new ideas, and design new swag decoration  $\square$ 

About size: 6-9ft or custom, Suitable for indoor and outdoor use Please feel free to send "inquiries" for specific details at any time

Whether you're seeking traditional decorations or want something unique and creative, Senmasine manufacturers offer an abundant selection. Let's embrace the joy and creativity of this festive season together! If you have any further questions, feel free to ask.