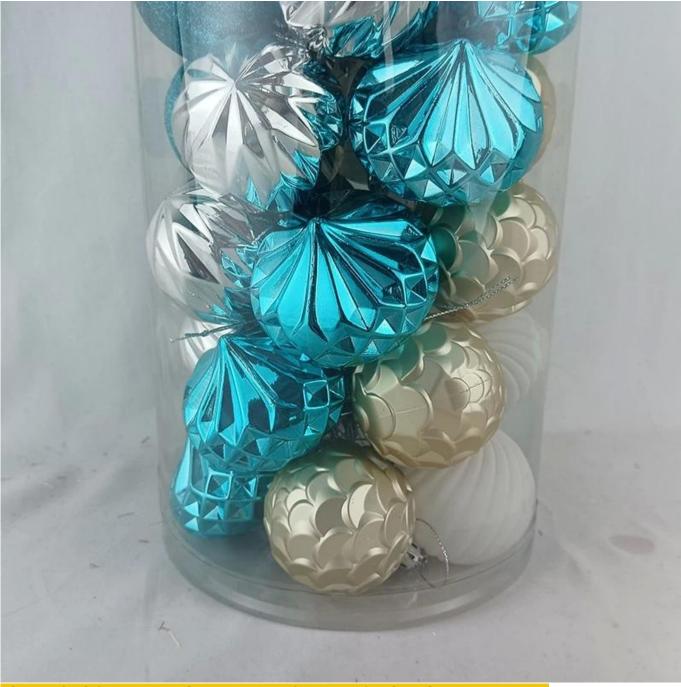

50pcs christmas baubles shatterproof ball 60mm white gold blue sliver ornaments holiday DIY gifts

Please feel free to send "inquiries" for specific details at any time[]

SHY-YB-01

SHY-YB-05

SHY-YB-08

SHY-YB-02