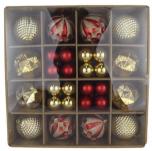

50pcs christmas baubles shatterproof ball 60mm white gold blue sliver ornaments holiday DIY gifts

Please feel free to send "inquiries" for specific details at any time[]

SHY-YB-01

SHY-YB-05

SHY-YB-08

SHY-YB-02

SHY-YB-06

SHY-YB-09

SHY-YB-03

SHY-YB-07

SHY-YB-10

SHY-YB-04

SHY-YB-11

SM-WS2310059