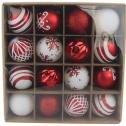

50pcs christmas baubles shatterproof ball 60mm white gold blue sliver ornaments holiday DIY gifts

Please feel free to send "inquiries" for specific details at any time[]

SHY-YB-01

SHY-YB-05

SHY-YB-08

SHY-YB-02