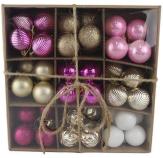

50pcs christmas baubles shatterproof ball 60mm white gold blue sliver ornaments holiday DIY gifts

Please feel free to send "inquiries" for specific details at any time[]

SHY-YB-01

SHY-YB-05

SHY-YB-08

SHY-YB-02