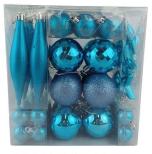

50pcs christmas baubles shatterproof ball 60mm white gold blue sliver ornaments holiday DIY gifts

Please feel free to send "inquiries" for specific details at any time[]

SHY-YB-01

SHY-YB-05

SHY-YB-08

SHY-YB-02