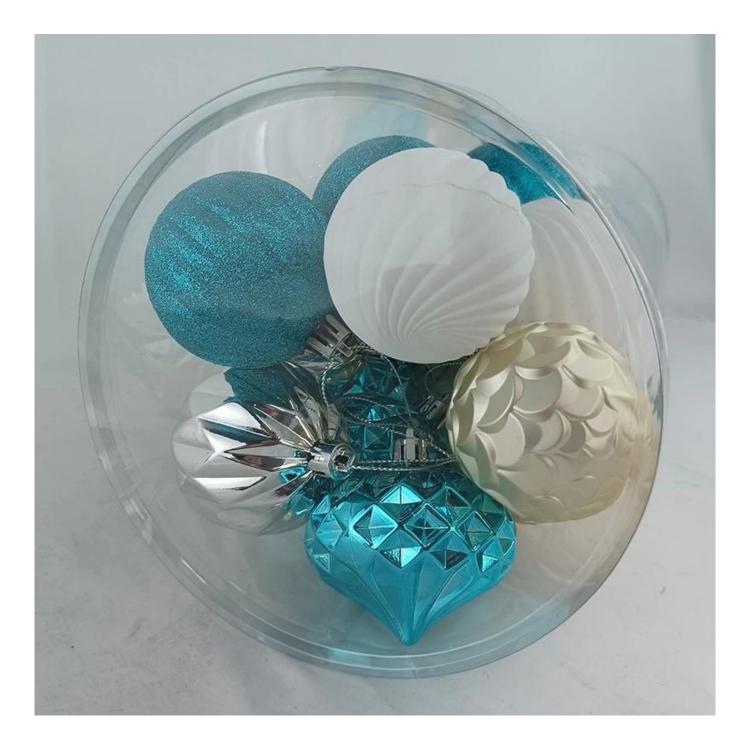

50pcs christmas baubles shatterproof ball 60mm white gold blue sliver ornaments holiday DIY gifts

Please feel free to send "inquiries" for specific details at any time[]

SHY-YB-01

SHY-YB-05

SHY-YB-08

SHY-YB-02