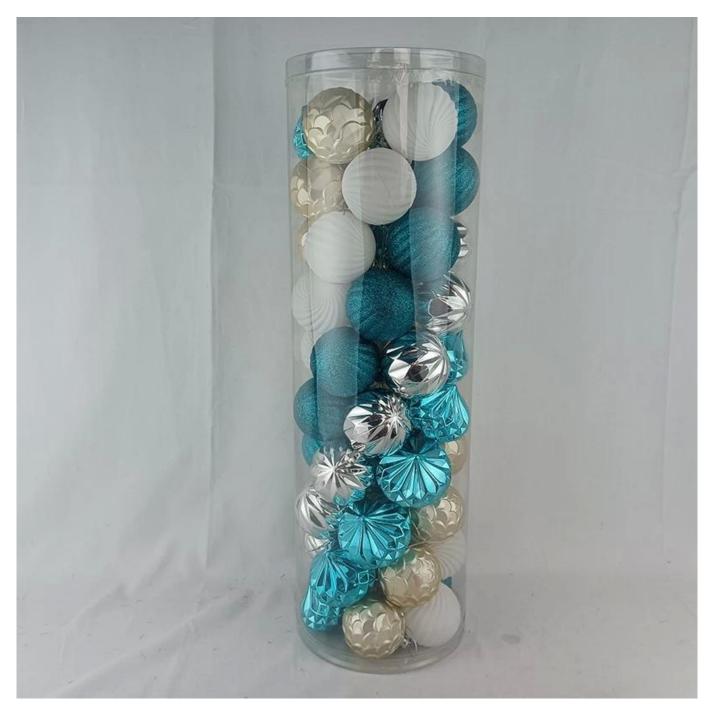

50pcs christmas baubles shatterproof ball 60mm white gold blue sliver ornaments holiday DIY gifts

Please feel free to send "inquiries" for specific details at any time[]

SHY-YB-01

SHY-YB-05

SHY-YB-08

SHY-YB-02