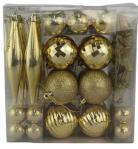

50pcs christmas baubles shatterproof ball 60mm white gold blue sliver ornaments holiday DIY gifts

Please feel free to send "inquiries" for specific details at any time[]

SHY-YB-01

SHY-YB-05

SHY-YB-08

SHY-YB-02