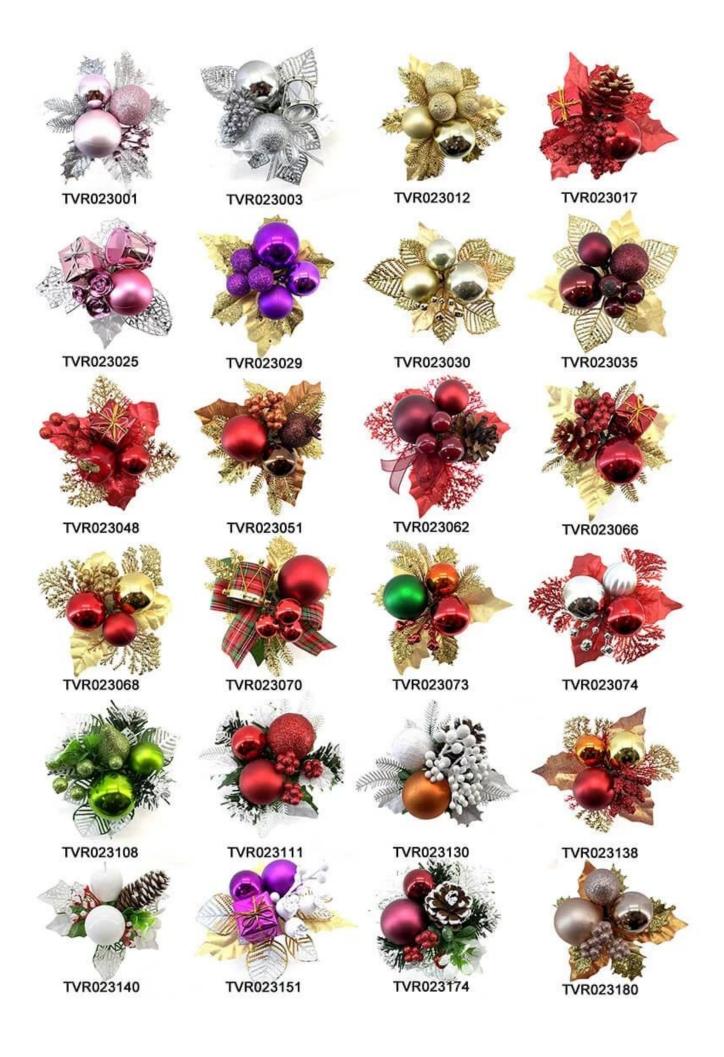

Artificial christmas berry pick for Tree Decorations Crafts Wedding Holiday Season Winter Home Decor

Please feel free to send "inquiries" for specific details at any time

Whether you're seeking traditional decorations or want something unique and creative,