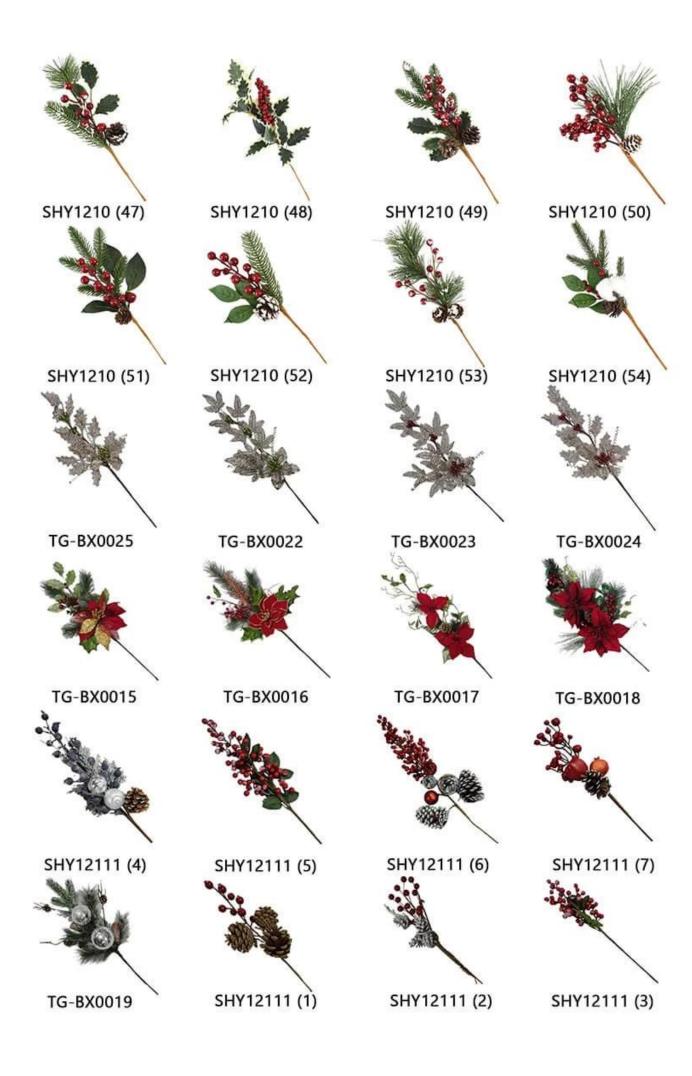

Artificial christmas berry pick for Tree Decorations Crafts Wedding Holiday Season Winter Home Decor

Please feel free to send "inquiries" for specific details at any time

Whether you're seeking traditional decorations or want something unique and creative,