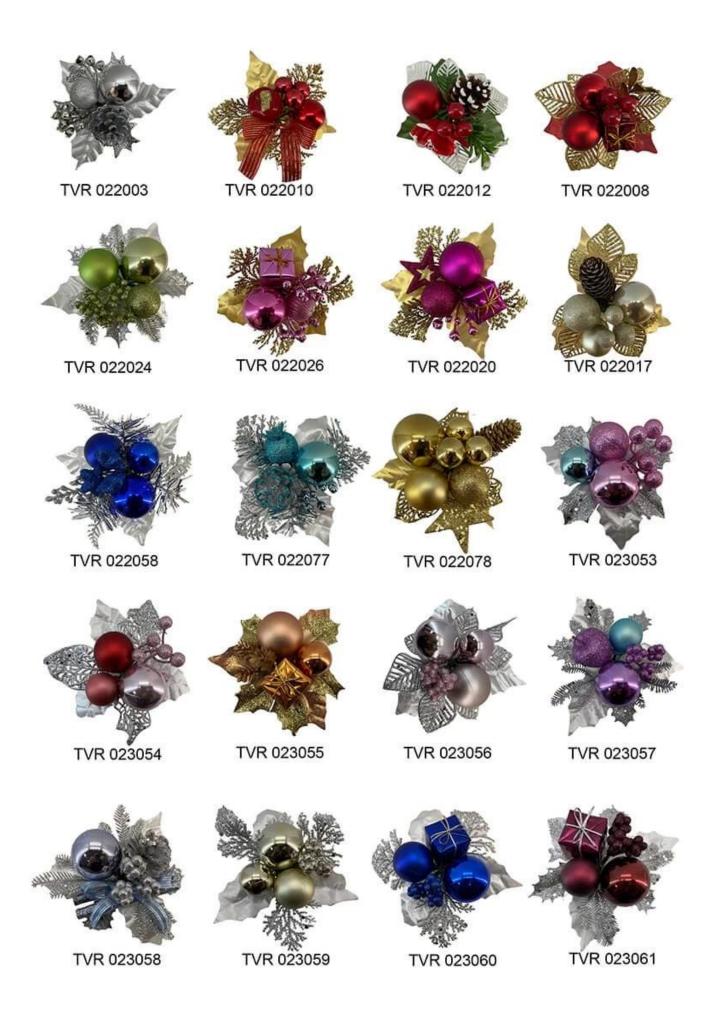

Artificial christmas berry pick for Tree Decorations Crafts Wedding Holiday Season Winter Home Decor

Please feel free to send "inquiries" for specific details at any time

Whether you're seeking traditional decorations or want something unique and creative,