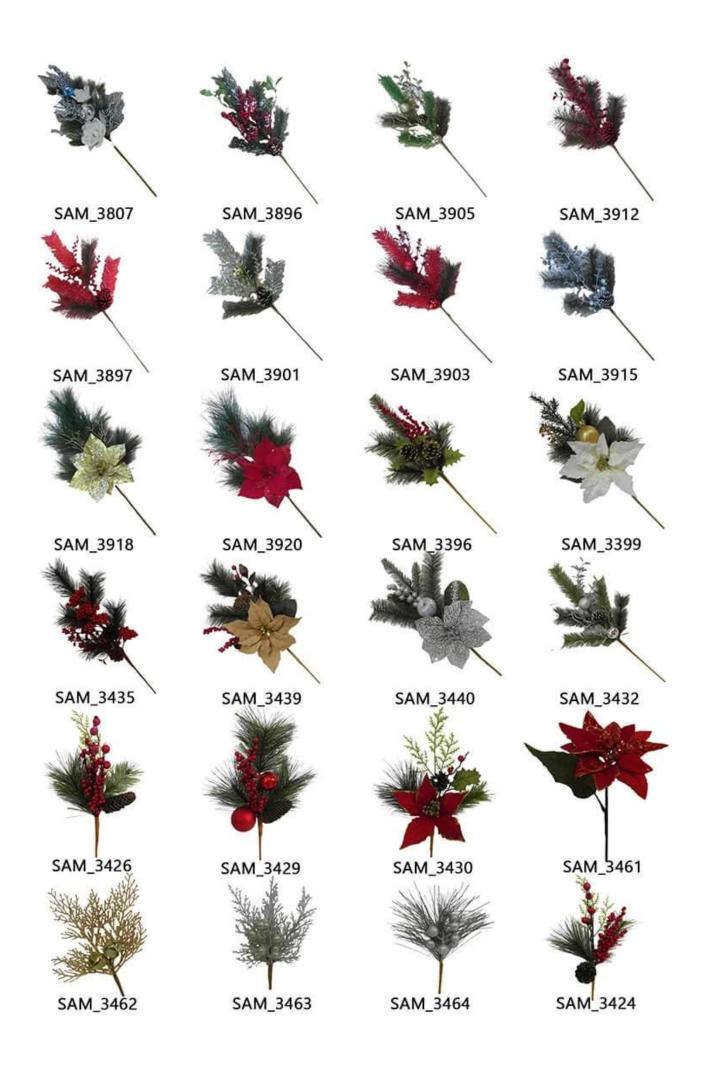

Artificial christmas berry pick for Tree Decorations Crafts Wedding Holiday Season Winter Home Decor

Please feel free to send "inquiries" for specific details at any time

Whether you're seeking traditional decorations or want something unique and creative,