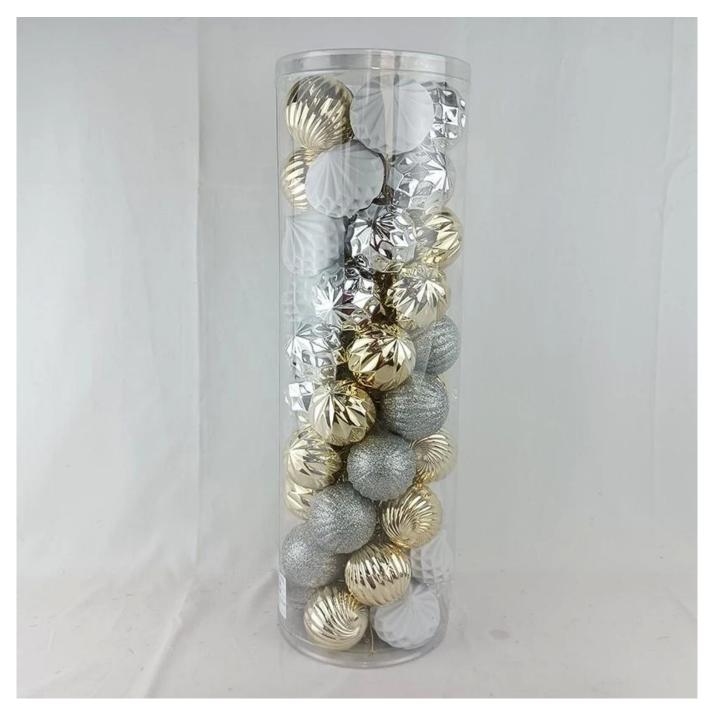

50pcs christmas decoration ball ornament 60mm plastic baubles sets xmas holiday party gifts

Please feel free to send "inquiries" for specific details at any time[]

SHY-YB-01

SHY-YB-05

SHY-YB-08

SHY-YB-02

SHY-YB-06