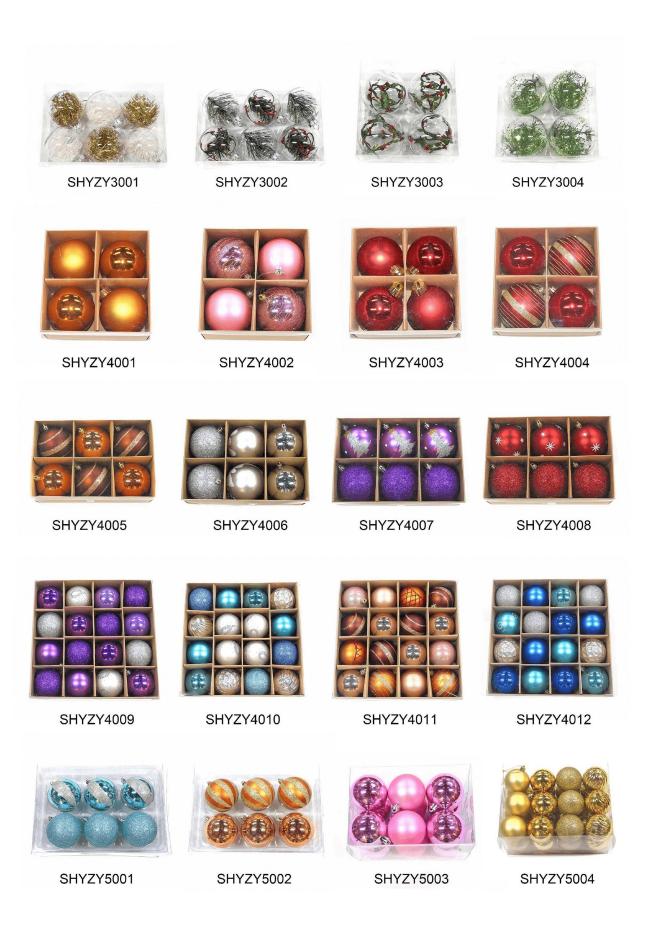

50pcs christmas decoration ball ornament 60mm plastic baubles sets xmas holiday party gifts

Please feel free to send "inquiries" for specific details at any time[]

SHY-YB-01

SHY-YB-05

SHY-YB-08

SHY-YB-02

SHY-YB-06

SHY-YB-09

SHY-YB-03

SHY-YB-07

SHY-YB-10

SHY-YB-04

SHY-YB-11

SM-WS2310059

SM-WS2310056