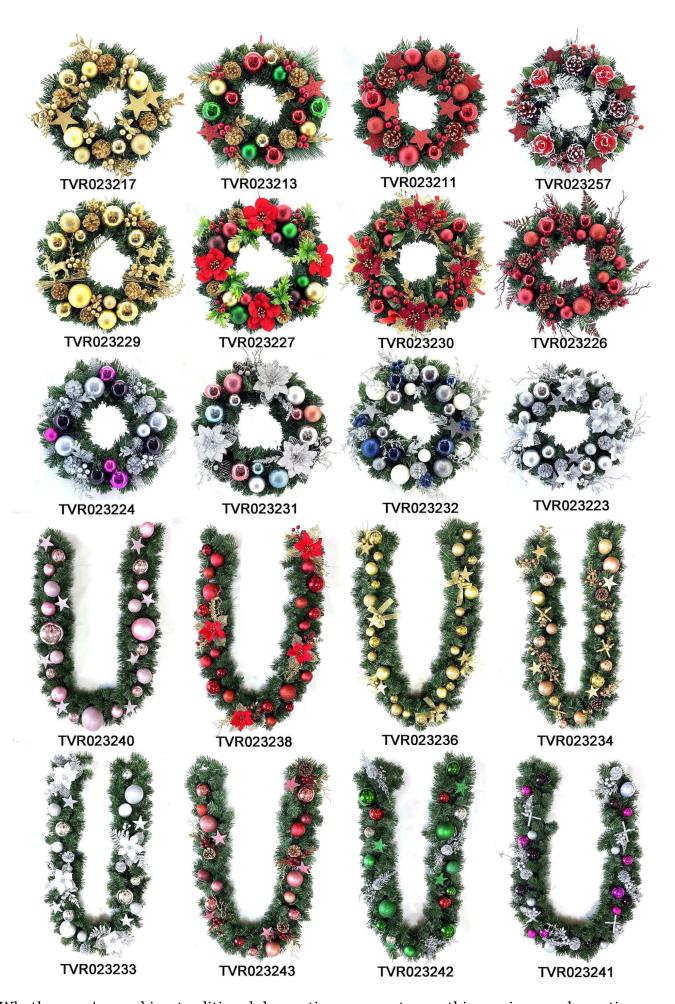

$6\mathrm{ft}$  christmas decorations garland for hanging front door decor mixed poinsettia flowers ball ornaments

DIY design customization: We can modify any ornaments according to your needs, come up with new ideas, and design new swag decoration □

About size:6-9ft or custom, Suitable for indoor and outdoor use Please feel free to send "inquiries" for specific details at any time

Whether you're seeking traditional decorations or want something unique and creative,