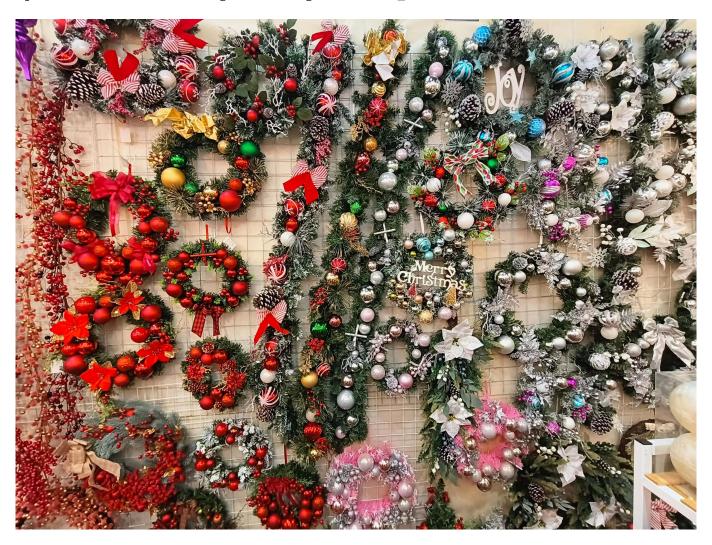

$6\mathrm{ft}$  christmas decorations garland for hanging front door decor mixed poinsettia flowers ball ornaments

DIY design customization: We can modify any ornaments according to your needs, come up with new ideas, and design new swag decoration □

About size:6-9ft or custom, Suitable for indoor and outdoor use Please feel free to send "inquiries" for specific details at any time

Whether you're seeking traditional decorations or want something unique and creative,