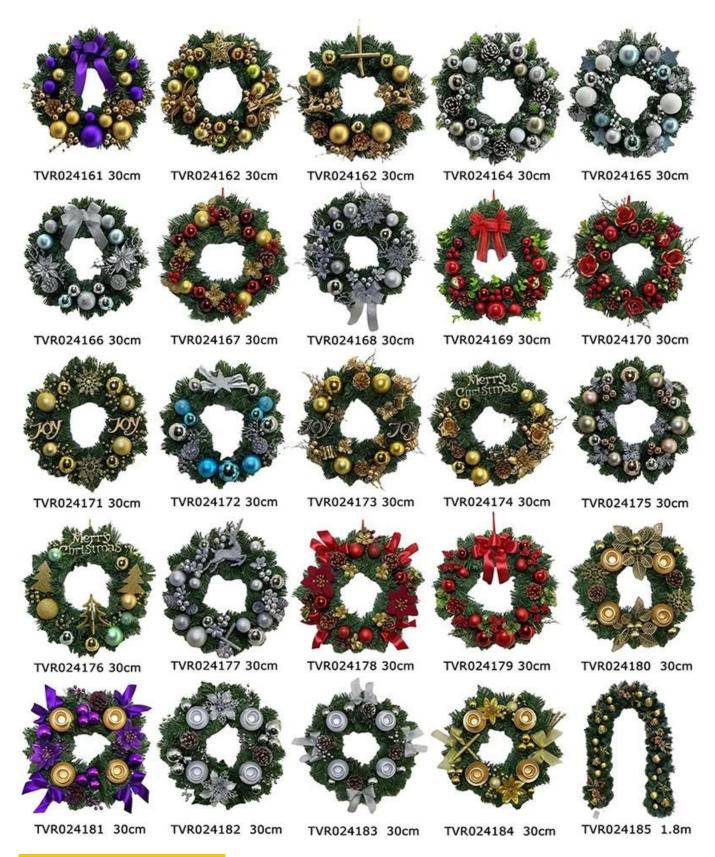

30cm christmas decorations wreath with glitter pinecone ball xmas party door hanging decor DIY design customization: We can modify any ornaments according to your needs, come up with new ideas, and design new swag decoration

The following is catalog. If you would like to know more styles, please contact me