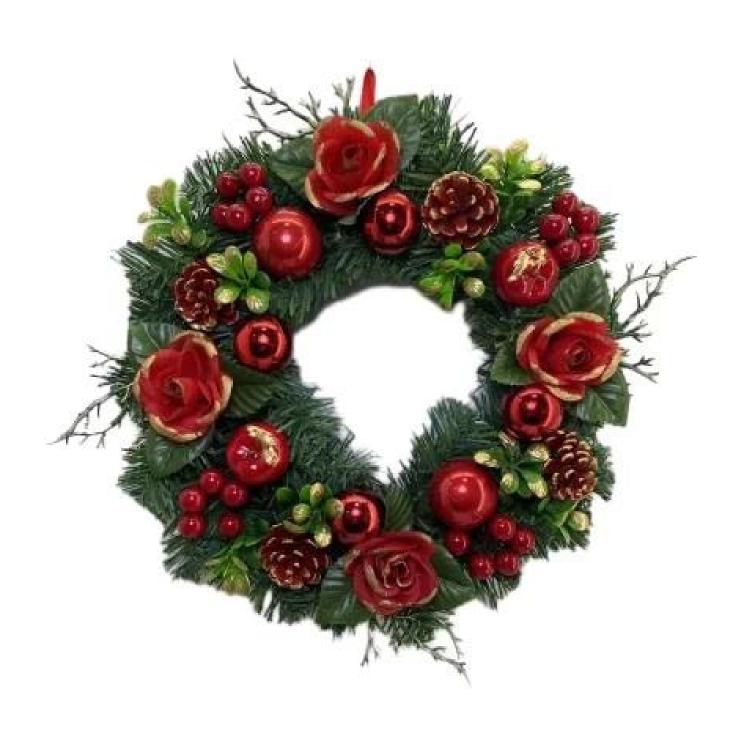

30cm christmas decorations wreath with glitter pinecone ball xmas party door hanging decor DIY design customization: We can modify any ornaments according to your needs, come up with new ideas, and design new swag decoration

The following is catalog. If you would like to know more styles, please contact me