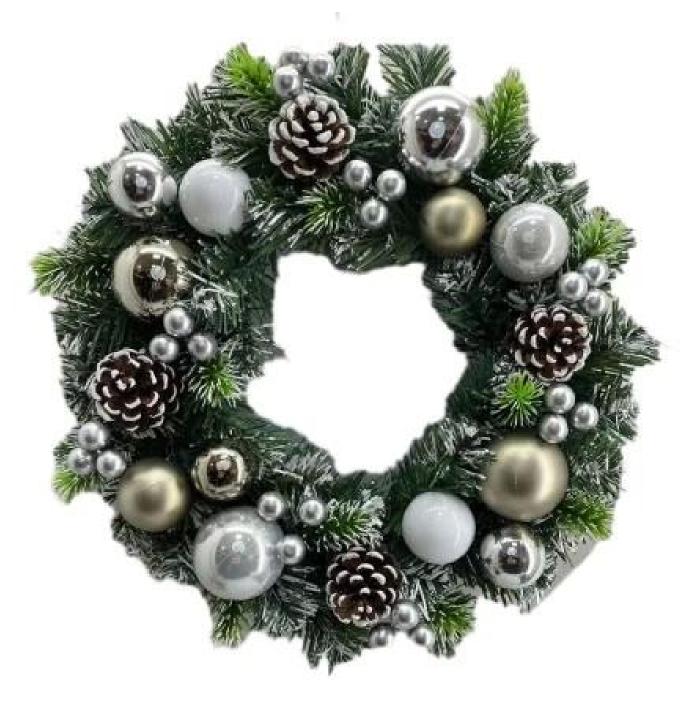

30cm christmas decorations wreath with glitter pinecone ball xmas party door hanging decor DIY design customization: We can modify any ornaments according to your needs, come up with new ideas, and design new swag decoration

The following is catalog. If you would like to know more styles, please contact me