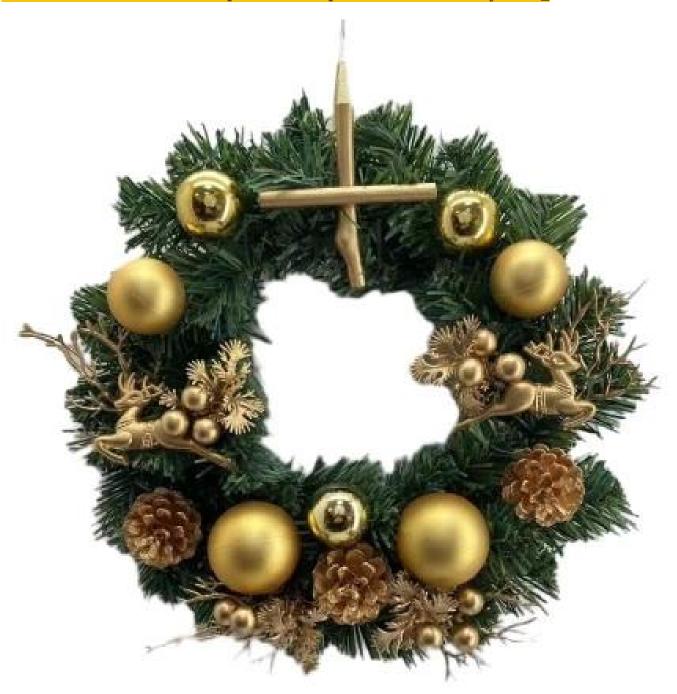

30cm christmas decorations wreath with glitter pinecone ball xmas party door hanging decor DIY design customization: We can modify any ornaments according to your needs, come up with new ideas, and design new swag decoration

The following is catalog. If you would like to know more styles, please contact me