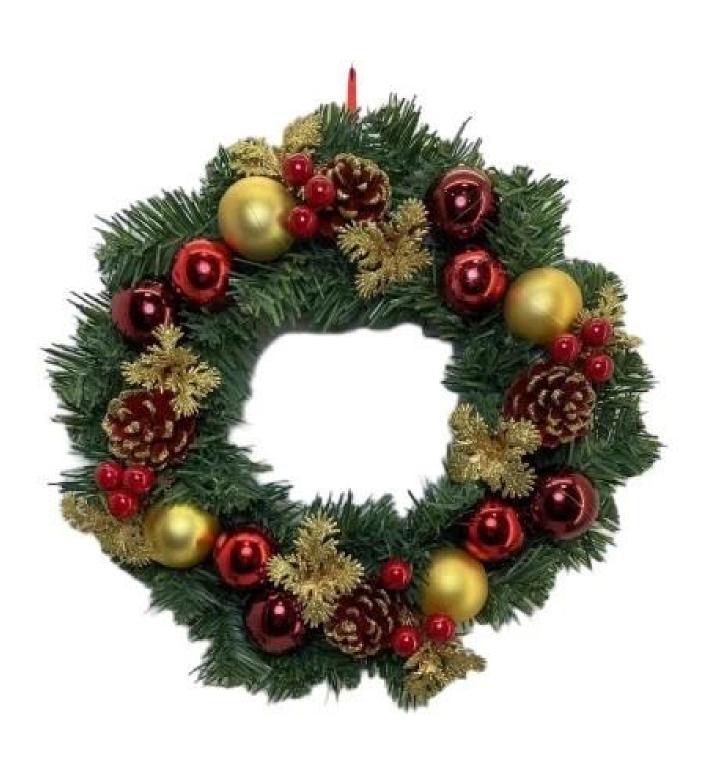

30cm christmas decorations wreath with glitter pinecone ball xmas party door hanging decor DIY design customization: We can modify any ornaments according to your needs, come up with new ideas, and design new swag decoration

The following is catalog. If you would like to know more styles, please contact me