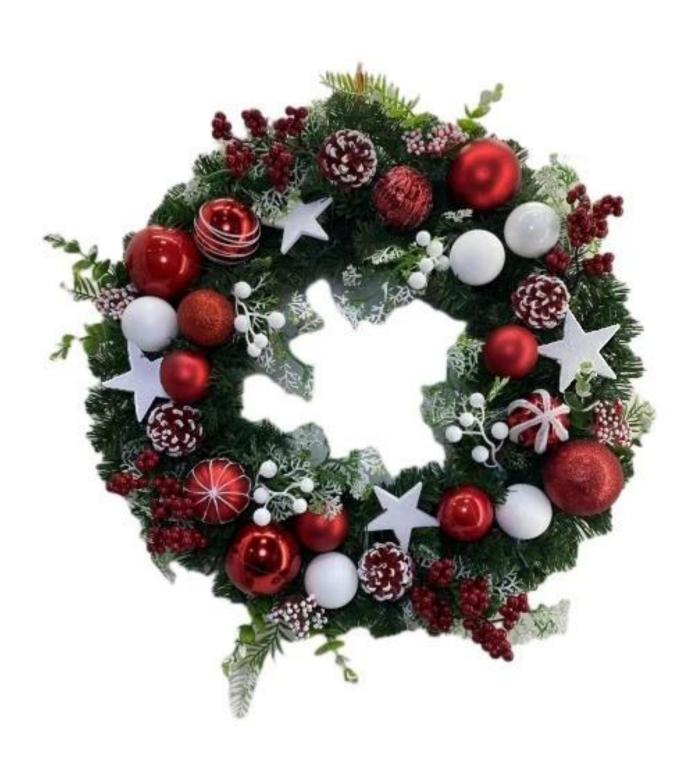

40cm 50cm christmas door wreath for winter xmas holiday festival hanging decorative DIY design customization: We can modify any ornaments according to your needs, come up with new ideas, and design new swag decoration □

The following is catalog. If you would like to know more styles, please contact me