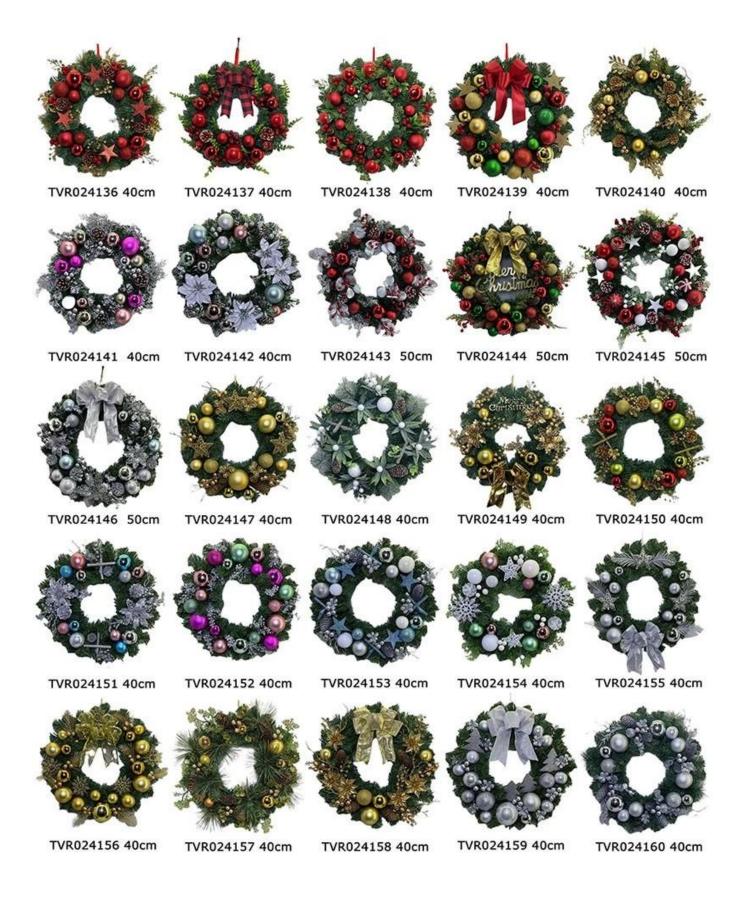

40cm 50cm christmas door wreath for winter xmas holiday festival hanging decorative DIY design customization: We can modify any ornaments according to your needs, come up with new ideas, and design new swag decoration □

The following is catalog. If you would like to know more styles, please contact me