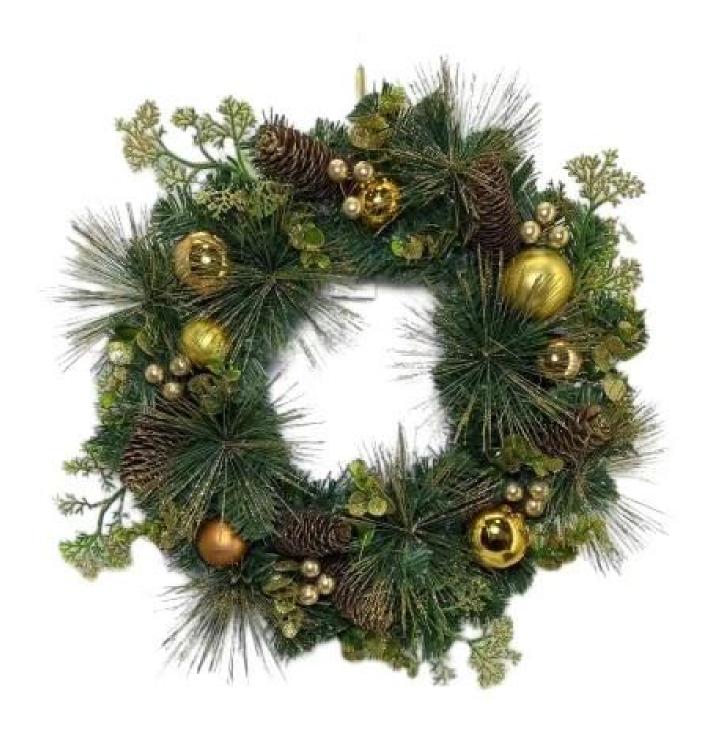

40cm 50cm christmas door wreath for winter xmas holiday festival hanging decorative DIY design customization: We can modify any ornaments according to your needs, come up with new ideas, and design new swag decoration □

The following is catalog. If you would like to know more styles, please contact me