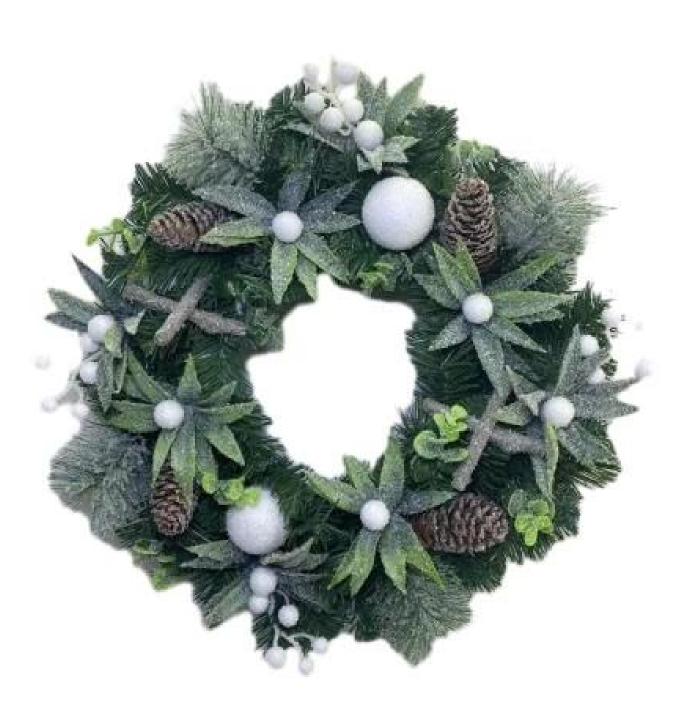

40cm 50cm christmas door wreath for winter xmas holiday festival hanging decorative DIY design customization: We can modify any ornaments according to your needs, come up with new ideas, and design new swag decoration □

The following is catalog. If you would like to know more styles, please contact me