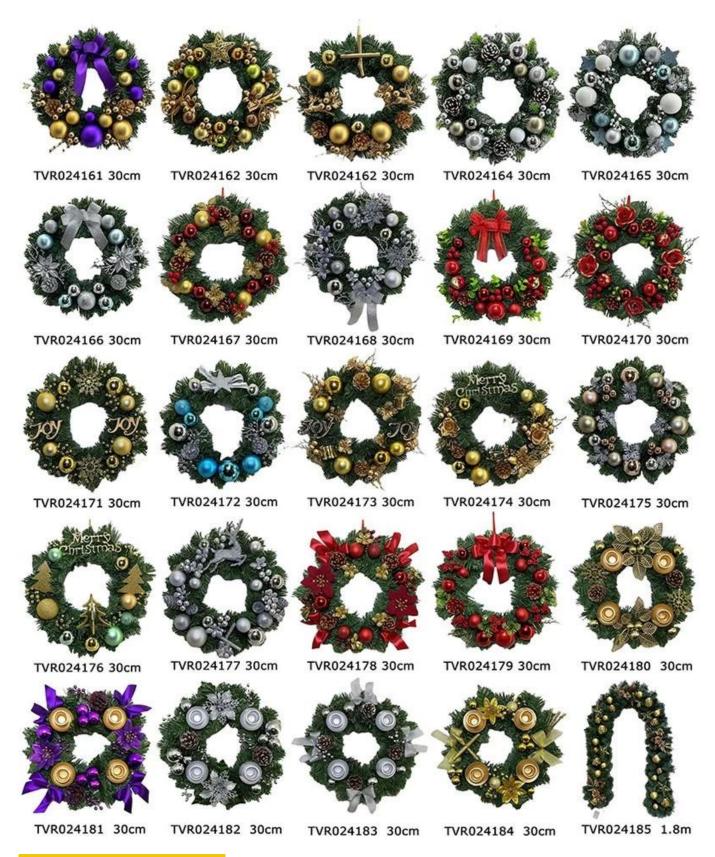

40cm 50cm christmas door wreath for winter xmas holiday festival hanging decorative DIY design customization: We can modify any ornaments according to your needs, come up with new ideas, and design new swag decoration □

The following is catalog. If you would like to know more styles, please contact me