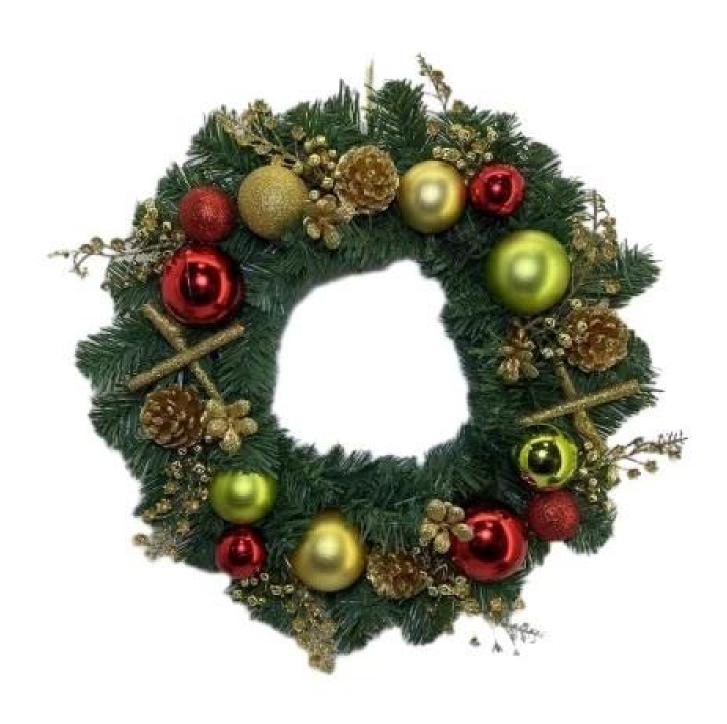

40cm 50cm christmas door wreath for winter xmas holiday festival hanging decorative DIY design customization: We can modify any ornaments according to your needs, come up with new ideas, and design new swag decoration □

The following is catalog. If you would like to know more styles, please contact me