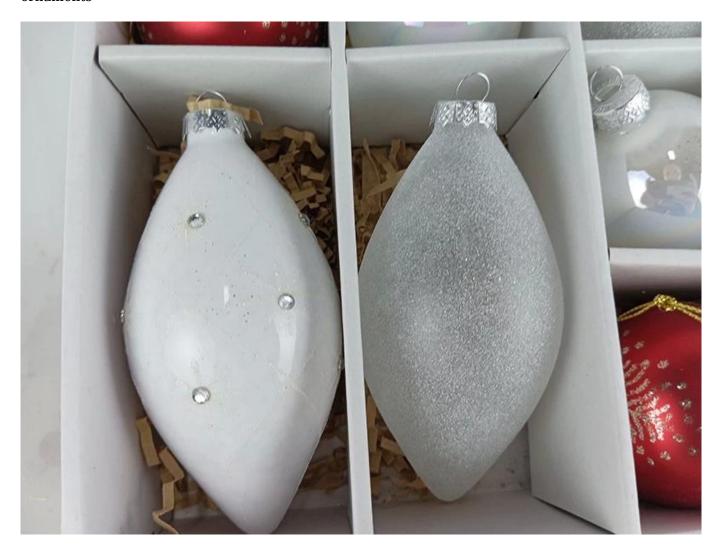

$14 \mathrm{pcs}$  christmas glass balls set for hanging holiday party decoration white sliver red baubles ornaments

Please feel free to send "inquiries" for specific details at any time

Whether you're seeking traditional decorations or want something unique and creative,