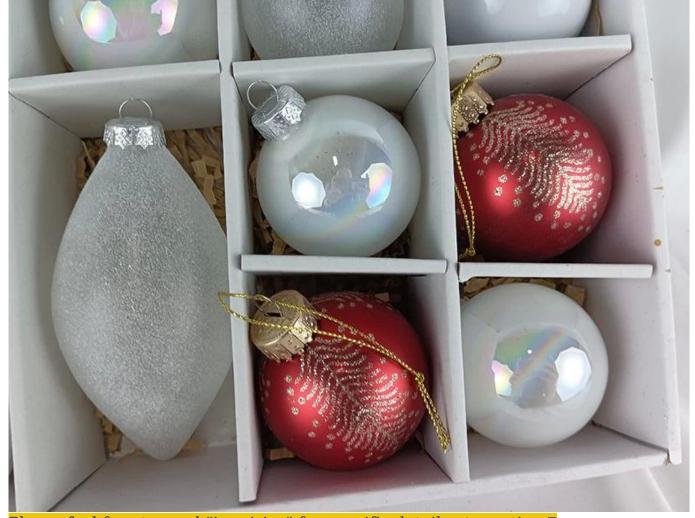

$14 \mathrm{pcs}$  christmas glass balls set for hanging holiday party decoration white sliver red baubles ornaments

Please feel free to send "inquiries" for specific details at any time

Whether you're seeking traditional decorations or want something unique and creative,