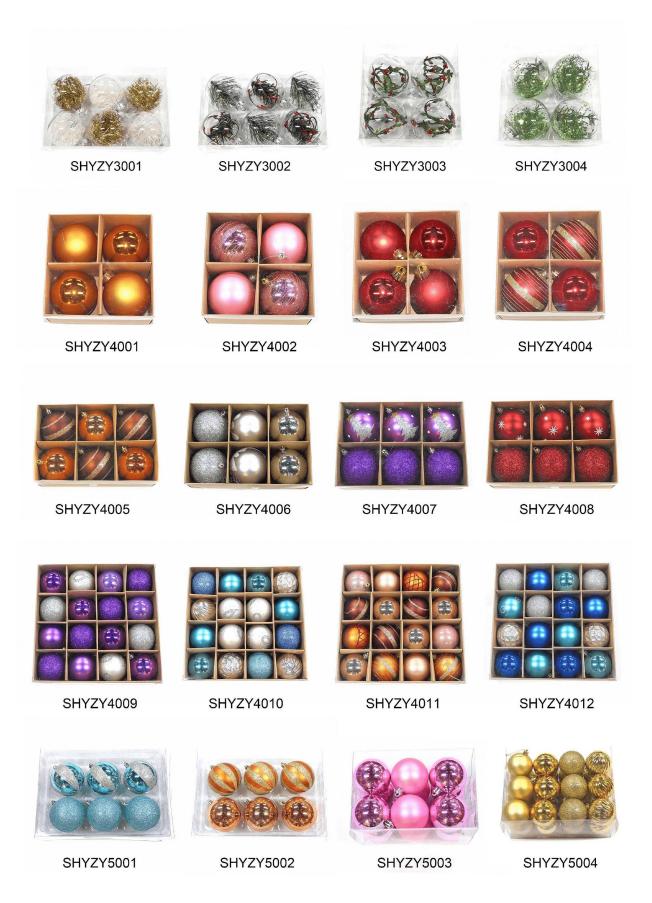

$14 \mathrm{pcs}$  christmas glass balls set for hanging holiday party decoration white sliver red baubles ornaments

Please feel free to send "inquiries" for specific details at any time

Whether you're seeking traditional decorations or want something unique and creative,