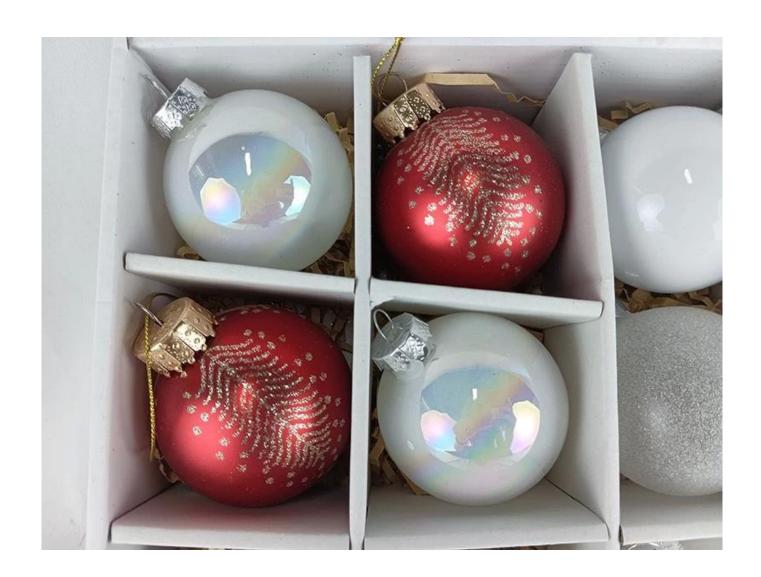

$14 \mathrm{pcs}$  christmas glass balls set for hanging holiday party decoration white sliver red baubles ornaments

Please feel free to send "inquiries" for specific details at any time

Whether you're seeking traditional decorations or want something unique and creative,