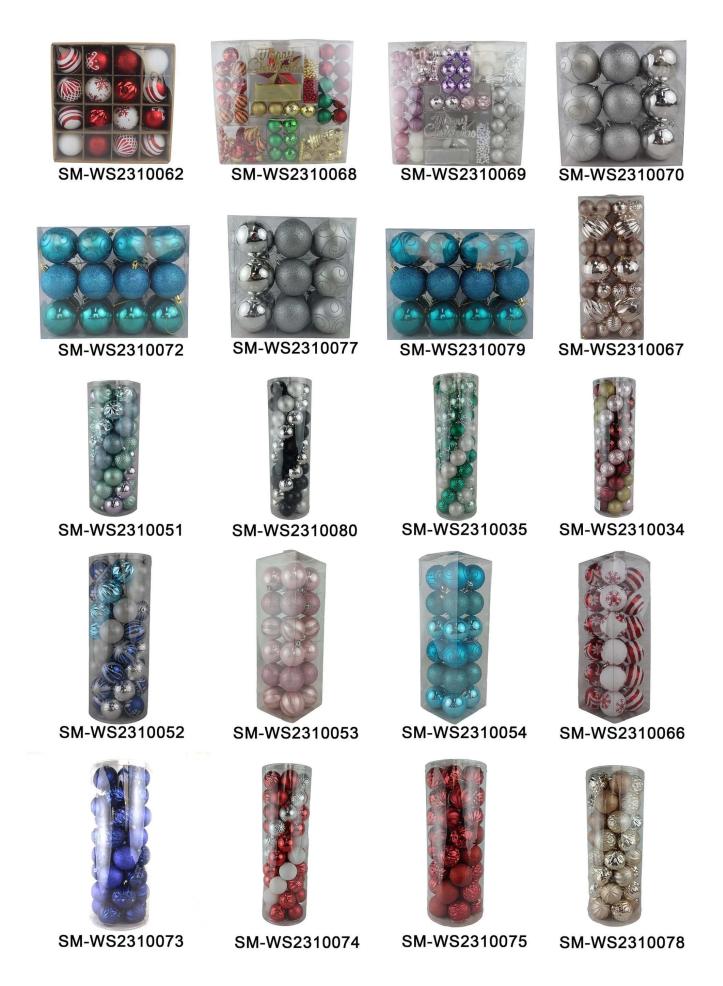

$14 \mathrm{pcs}$  christmas glass balls set for hanging holiday party decoration white sliver red baubles ornaments

Please feel free to send "inquiries" for specific details at any time

Whether you're seeking traditional decorations or want something unique and creative,