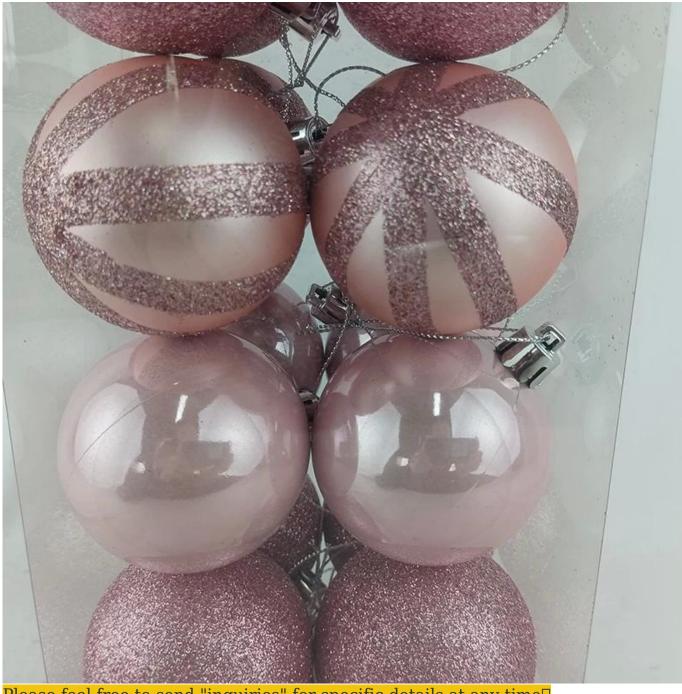

24pcs christmas hanging ornament ball pink 60mm baubles sets holiday festival xmas decoration gifts

Please feel free to send "inquiries" for specific details at any time[

SHY-YB-01

SHY-YB-05

SHY-YB-08

SHY-YB-02