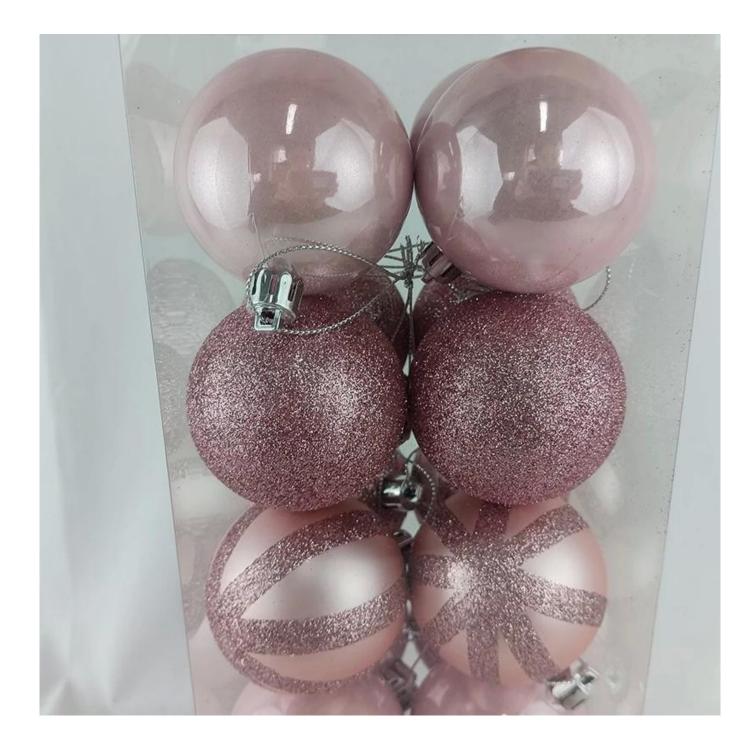

24pcs christmas hanging ornament ball pink 60mm baubles sets holiday festival xmas decoration gifts

Please feel free to send "inquiries" for specific details at any time[

SHY-YB-01

SHY-YB-05

SHY-YB-08

SHY-YB-02