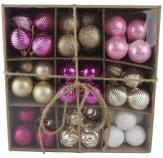

24pcs christmas hanging ornament ball pink 60mm baubles sets holiday festival xmas decoration gifts

Please feel free to send "inquiries" for specific details at any time[

SHY-YB-01

SHY-YB-05

SHY-YB-08

SHY-YB-02