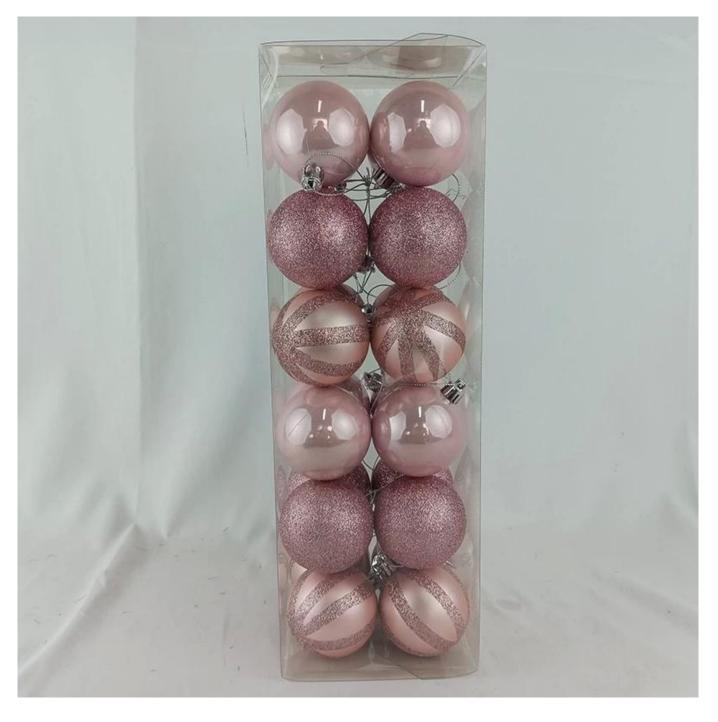

24pcs christmas hanging ornament ball pink 60mm baubles sets holiday festival xmas decoration gifts

Please feel free to send "inquiries" for specific details at any time[

SHY-YB-01

SHY-YB-05

SHY-YB-08

SHY-YB-02