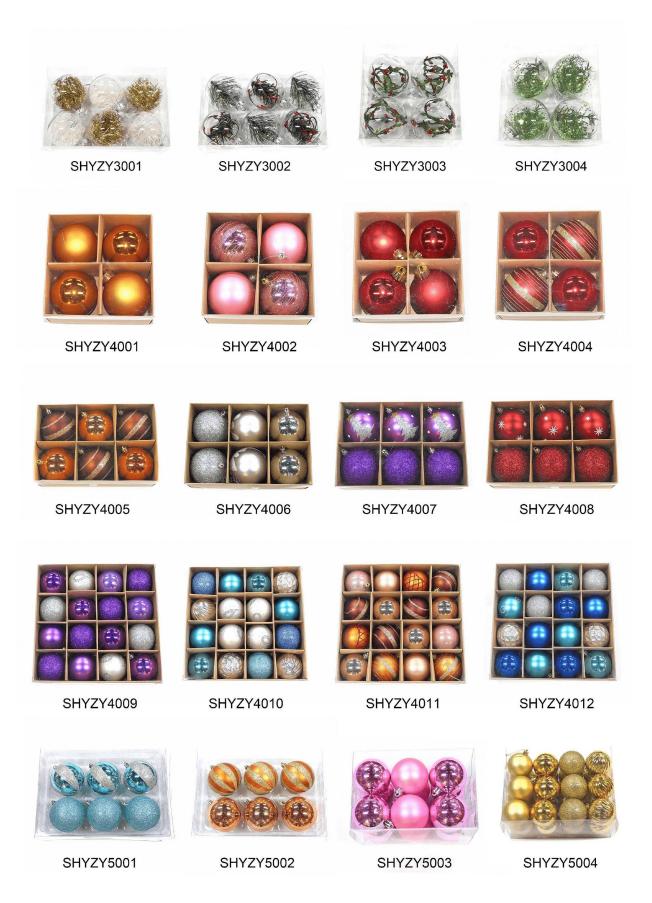

$40 \mathrm{pcs}$  christmas ornament balls  $8 \mathrm{cm}$  champagne baubles sets holiday xmas party hanging decoration

Please feel free to send "inquiries" for specific details at any time□

Whether you're seeking traditional decorations or want something unique and creative,

Senmasine manufacturers offer an abundant selection. Let's embrace the joy and creativity of this festive season together! If you have any further questions, feel free to ask.