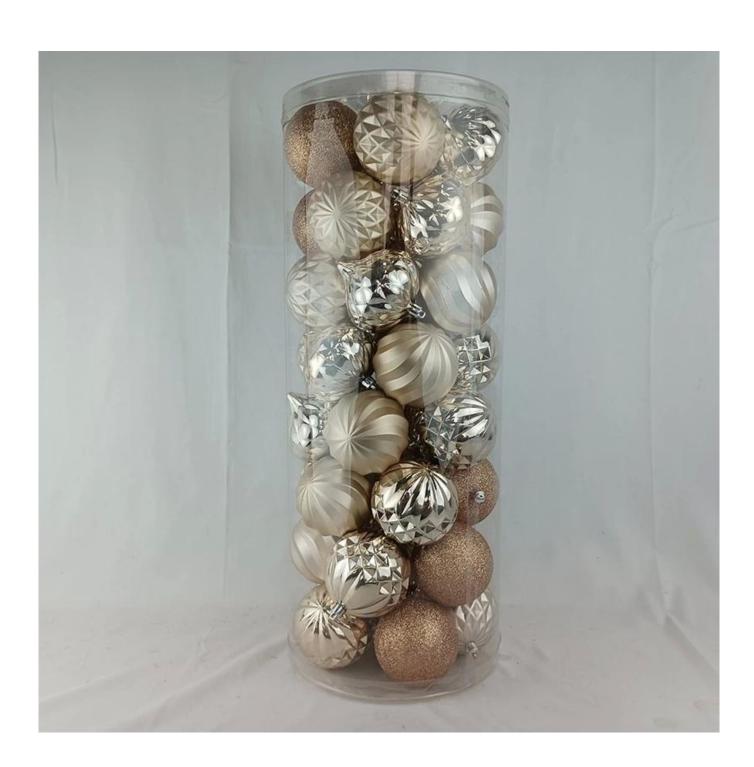

$40 \mathrm{pcs}$  christmas ornament balls  $8 \mathrm{cm}$  champagne baubles sets holiday xmas party hanging decoration

Please feel free to send "inquiries" for specific details at any time□

Whether you're seeking traditional decorations or want something unique and creative,