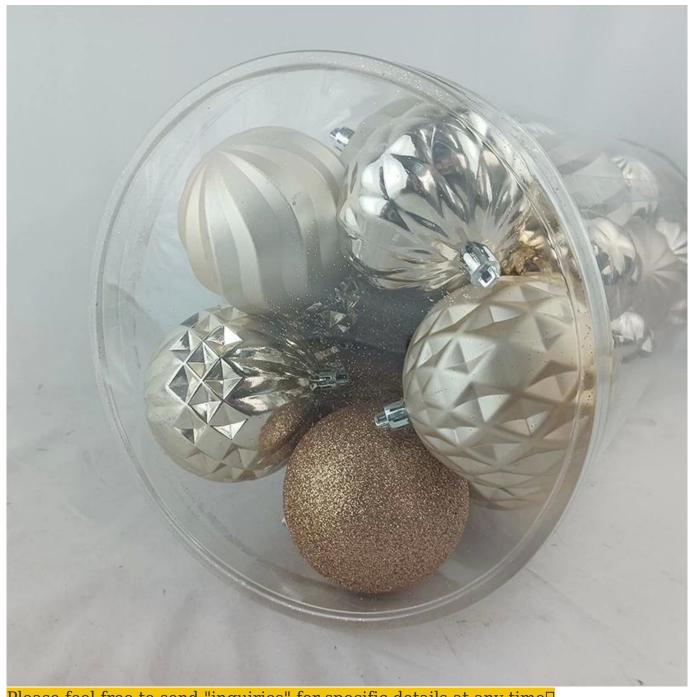

$40 \mathrm{pcs}$  christmas ornament balls  $8 \mathrm{cm}$  champagne baubles sets holiday xmas party hanging decoration

Please feel free to send "inquiries" for specific details at any time□

Whether you're seeking traditional decorations or want something unique and creative,