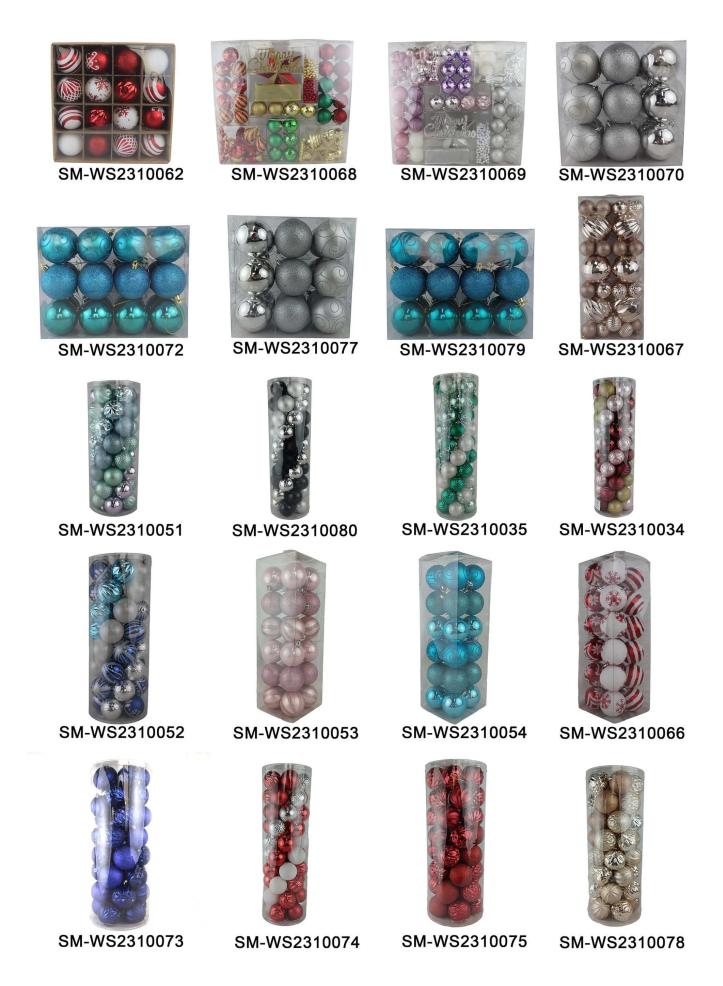

$40 \mathrm{pcs}$  christmas ornament balls  $8 \mathrm{cm}$  champagne baubles sets holiday xmas party hanging decoration

Please feel free to send "inquiries" for specific details at any time□

Whether you're seeking traditional decorations or want something unique and creative,

Senmasine manufacturers offer an abundant selection. Let's embrace the joy and creativity of this festive season together! If you have any further questions, feel free to ask.