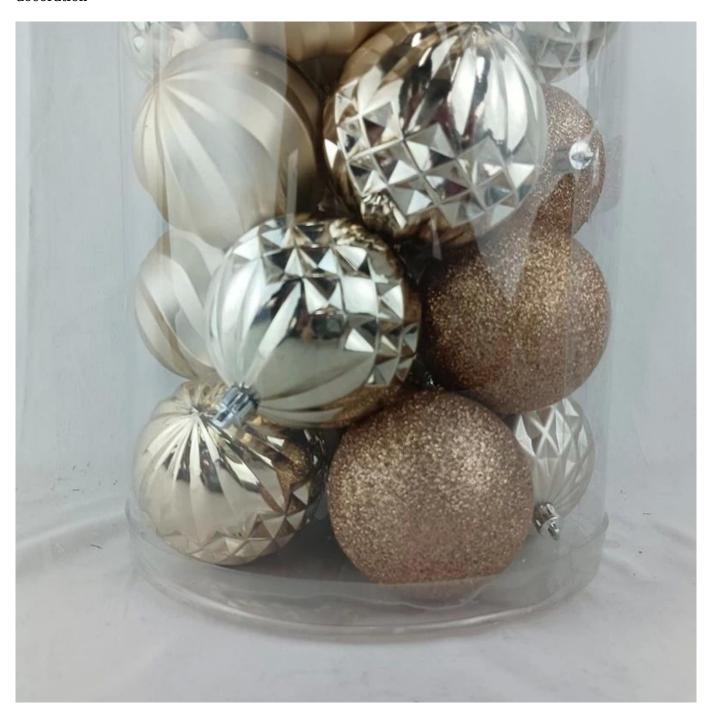

$40 \mathrm{pcs}$  christmas ornament balls  $8 \mathrm{cm}$  champagne baubles sets holiday xmas party hanging decoration

Please feel free to send "inquiries" for specific details at any time□

Whether you're seeking traditional decorations or want something unique and creative,