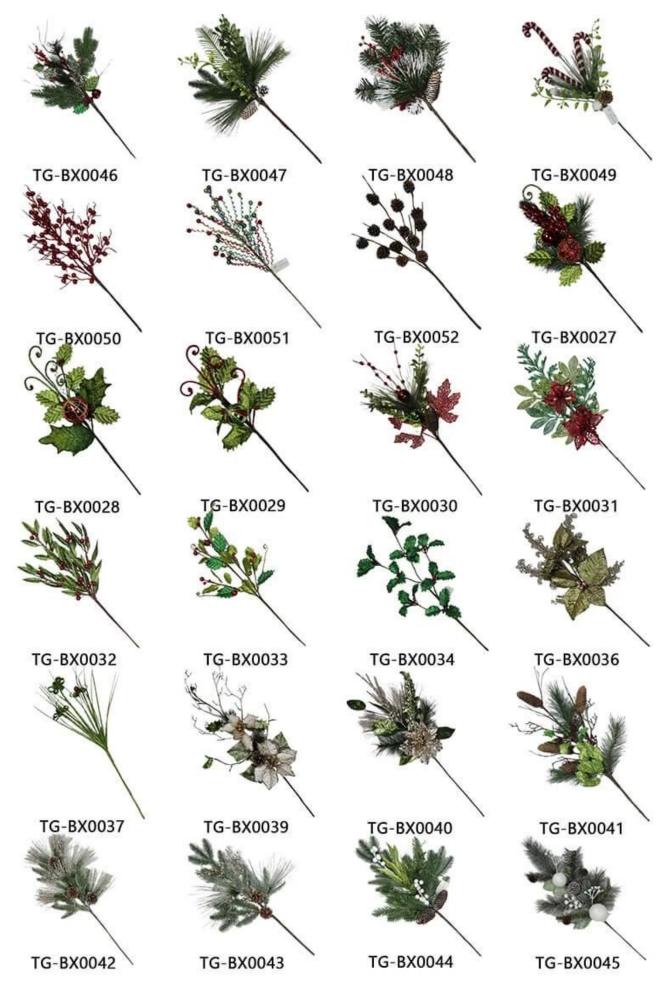

red christmas ornament balls picks with glitter branch artificial leaves xmas DIY decoration

Please feel free to send "inquiries" for specific details at any time[]

Whether you're seeking traditional decorations or want something unique and creative,