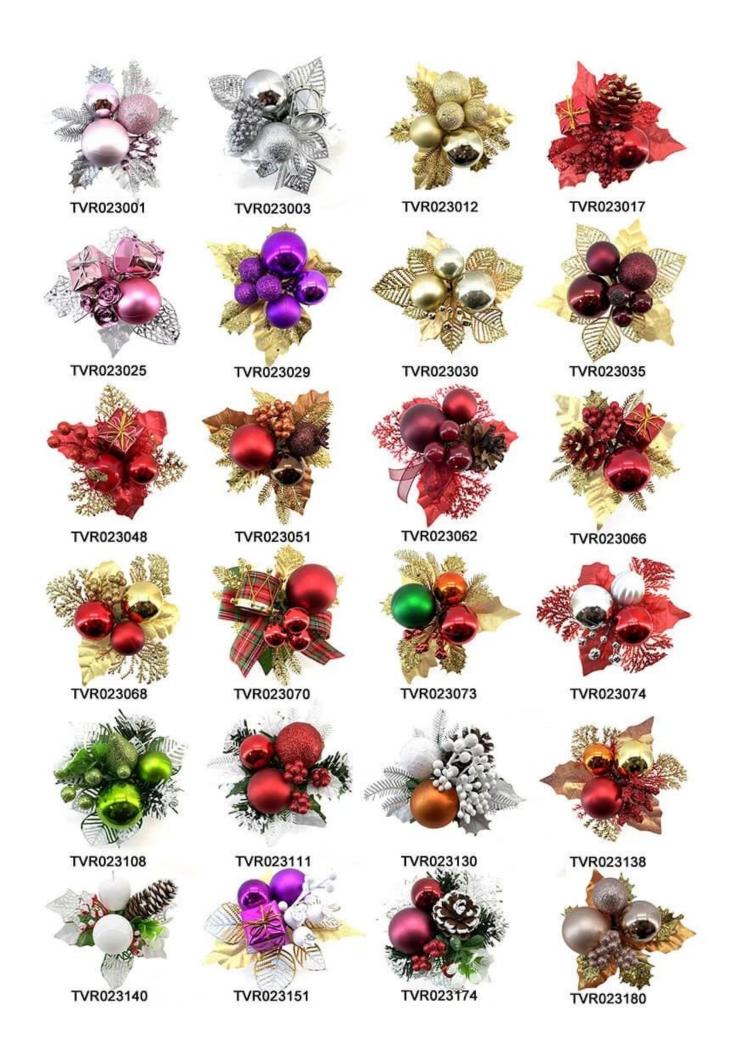

red christmas ornament balls picks with glitter branch artificial leaves xmas DIY decoration

Please feel free to send "inquiries" for specific details at any time[]

Whether you're seeking traditional decorations or want something unique and creative,