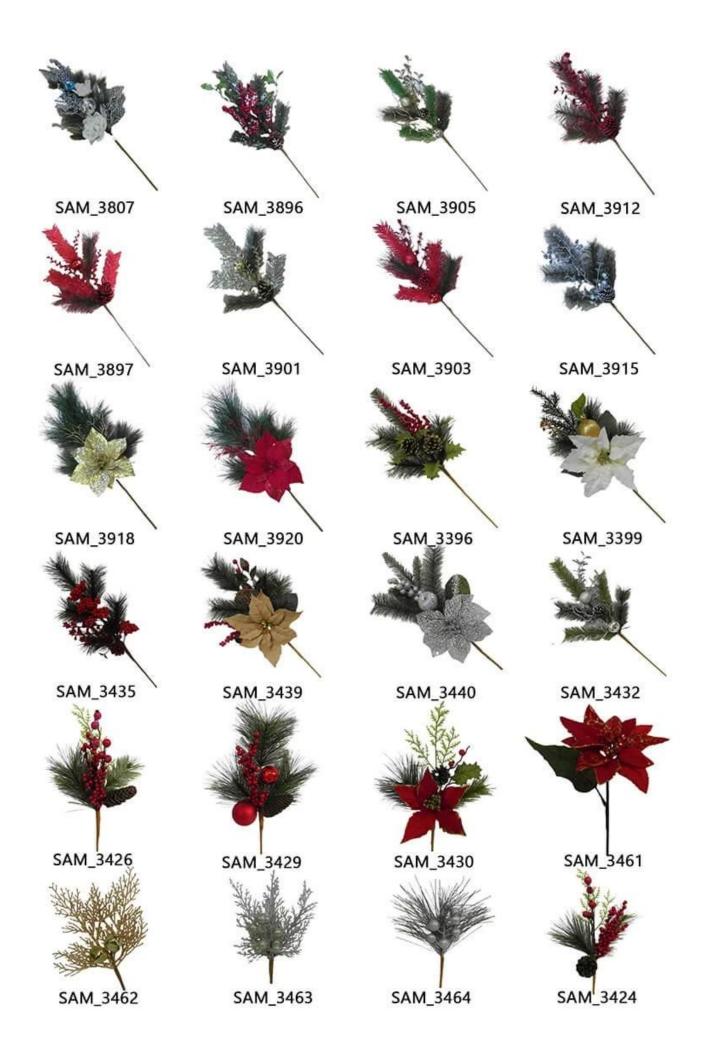

red christmas ornament balls picks with glitter branch artificial leaves xmas DIY decoration

Please feel free to send "inquiries" for specific details at any time[]

Whether you're seeking traditional decorations or want something unique and creative,