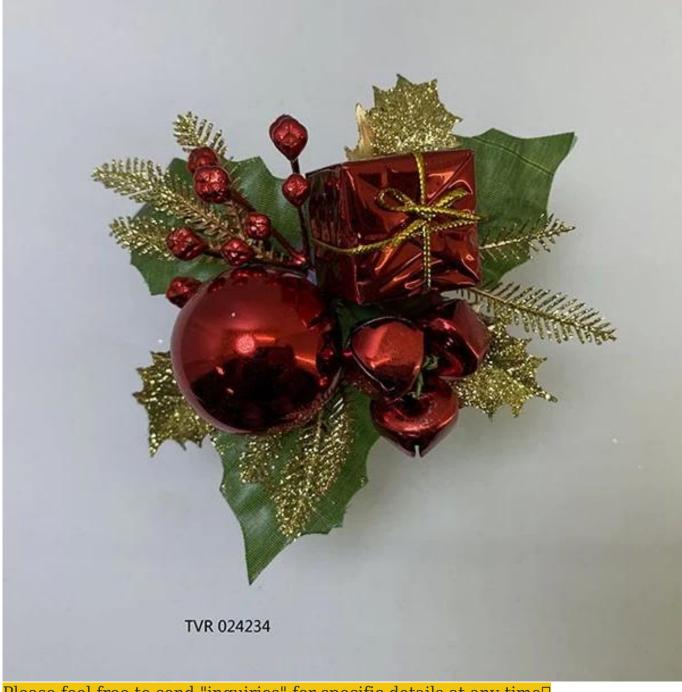

red christmas ornament balls picks with glitter branch artificial leaves xmas DIY decoration

Please feel free to send "inquiries" for specific details at any time[]

Whether you're seeking traditional decorations or want something unique and creative,