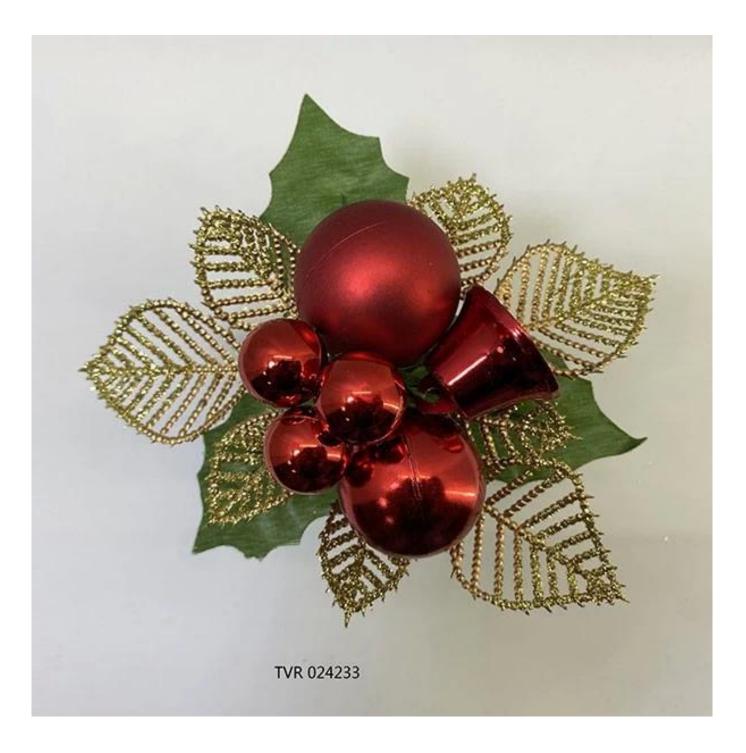

red christmas ornament balls picks with glitter branch artificial leaves xmas DIY decoration

Please feel free to send "inquiries" for specific details at any time[]

Whether you're seeking traditional decorations or want something unique and creative,