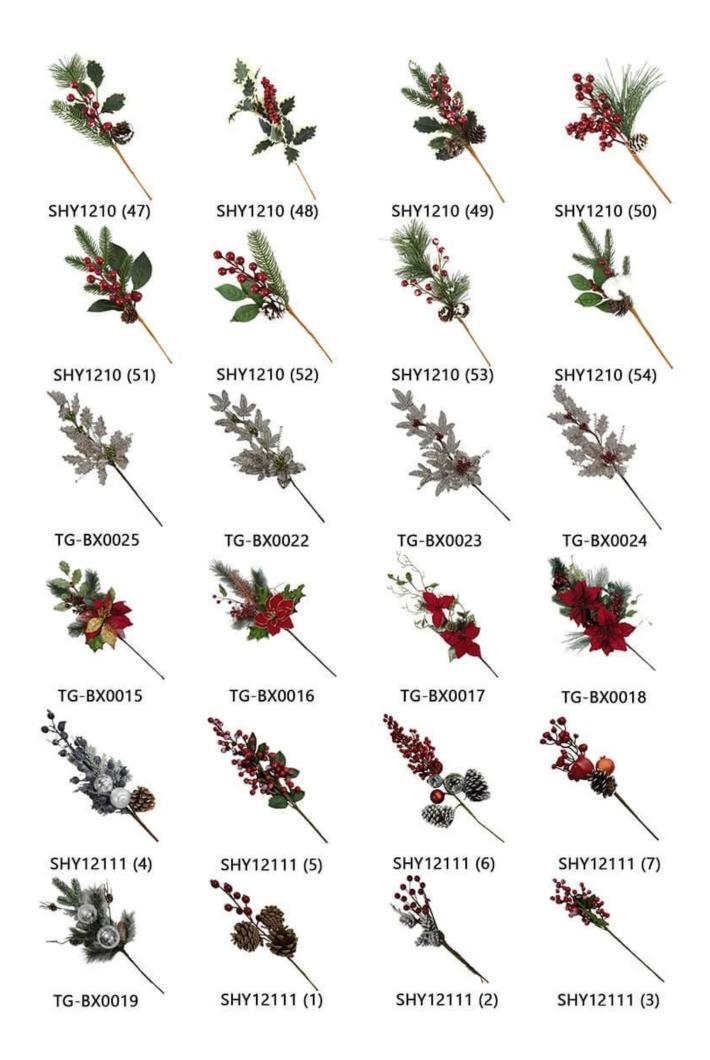

red christmas ornament balls picks with glitter branch artificial leaves xmas DIY decoration

Please feel free to send "inquiries" for specific details at any time[]

Whether you're seeking traditional decorations or want something unique and creative,