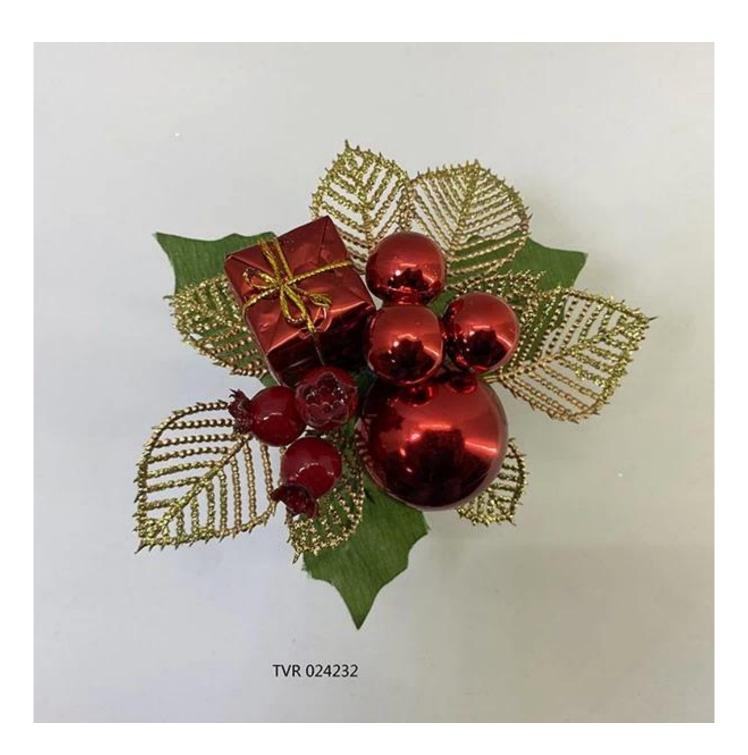

red christmas ornament balls picks with glitter branch artificial leaves xmas DIY decoration

Please feel free to send "inquiries" for specific details at any time[]

Whether you're seeking traditional decorations or want something unique and creative,