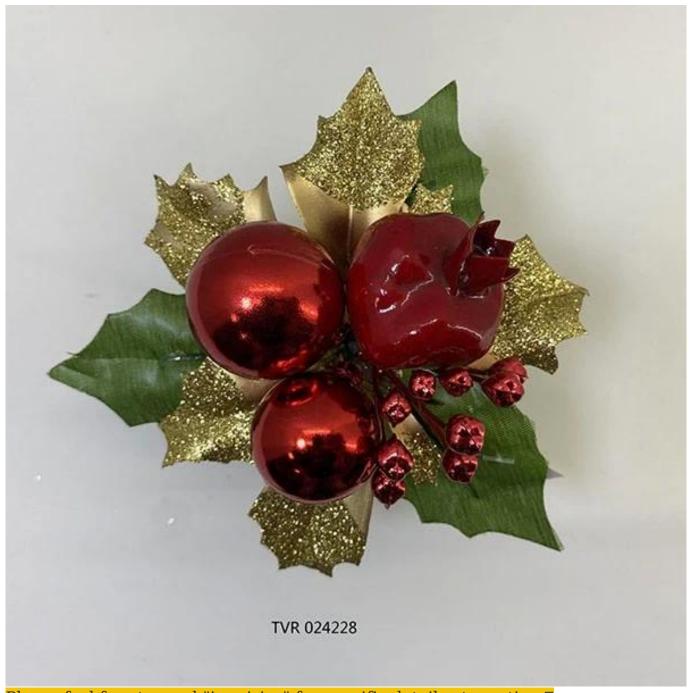

$\operatorname{red}$  christmas picks ornament balls with artificial leaves pinecone xmas winter holiday DIY decoration

Please feel free to send "inquiries" for specific details at any time□

Whether you're seeking traditional decorations or want something unique and creative,