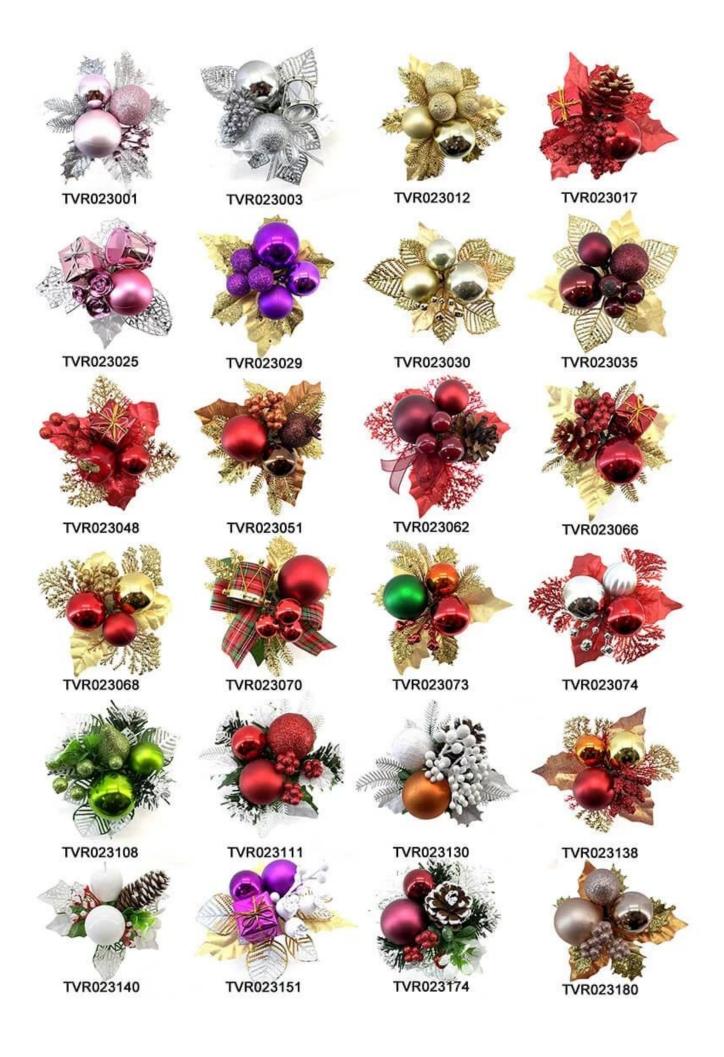

$\operatorname{red}$  christmas picks ornament balls with artificial leaves pinecone xmas winter holiday DIY decoration

Please feel free to send "inquiries" for specific details at any time□

Whether you're seeking traditional decorations or want something unique and creative,