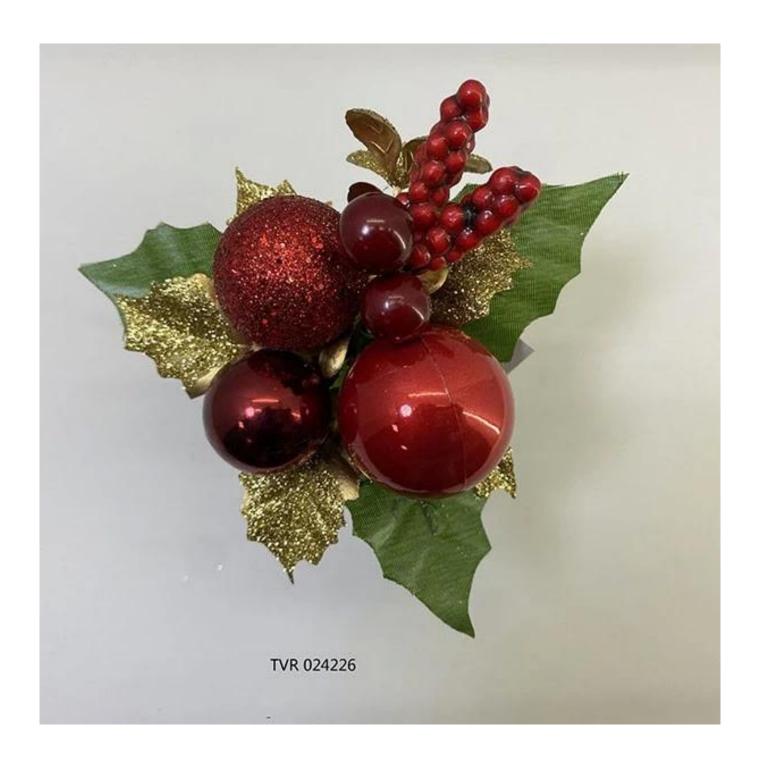

$\operatorname{red}$  christmas picks ornament balls with artificial leaves pinecone xmas winter holiday DIY decoration

Please feel free to send "inquiries" for specific details at any time□

Whether you're seeking traditional decorations or want something unique and creative,