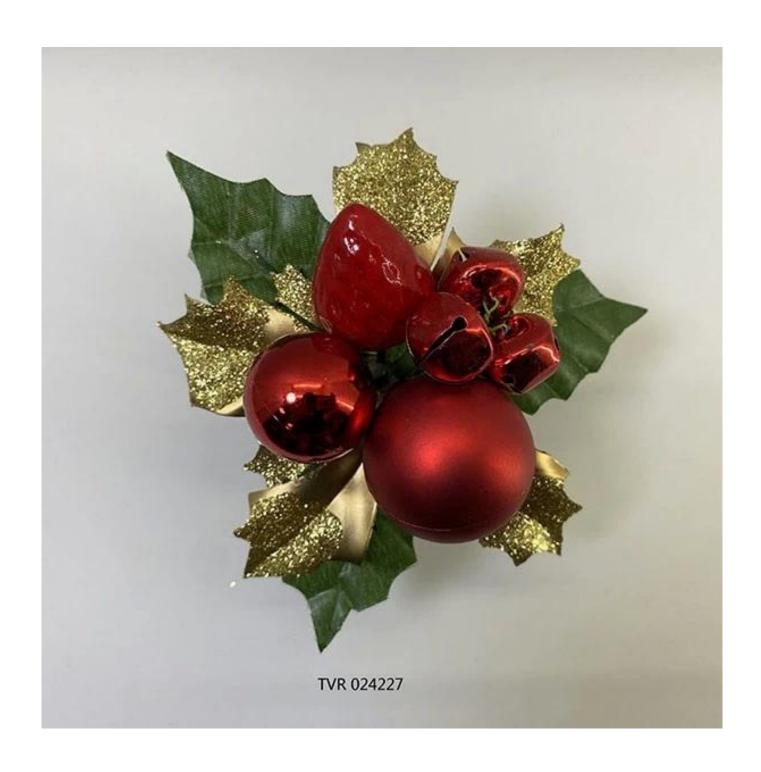

$\operatorname{red}$  christmas picks ornament balls with artificial leaves pinecone xmas winter holiday DIY decoration

Please feel free to send "inquiries" for specific details at any time□

Whether you're seeking traditional decorations or want something unique and creative,