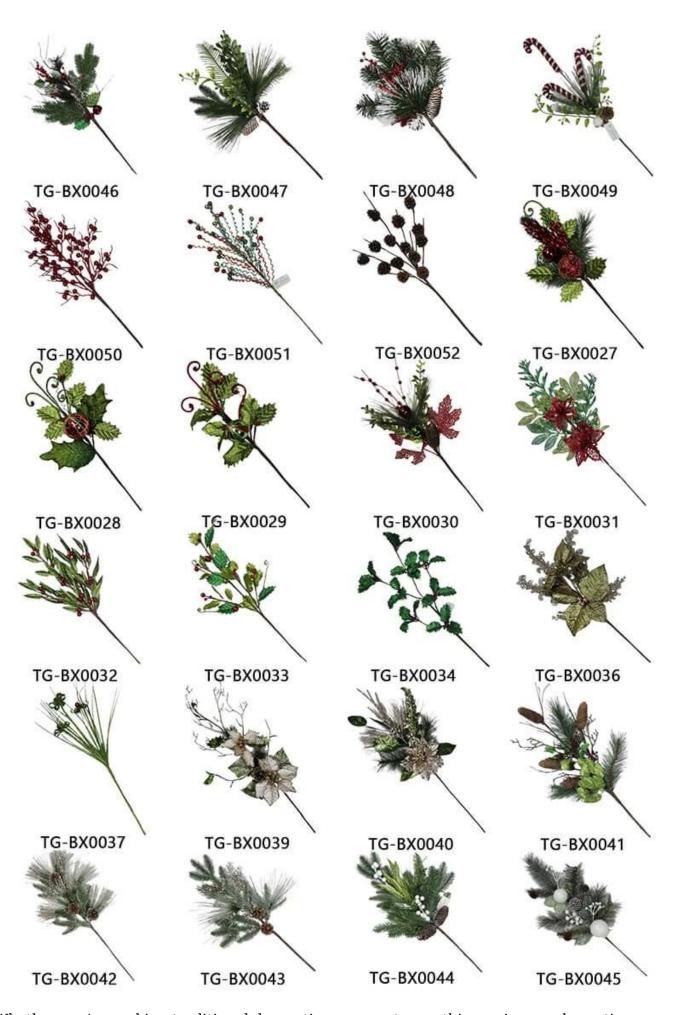

$\operatorname{red}$  christmas picks ornament balls with artificial leaves pinecone xmas winter holiday DIY decoration

Please feel free to send "inquiries" for specific details at any time□

Whether you're seeking traditional decorations or want something unique and creative,