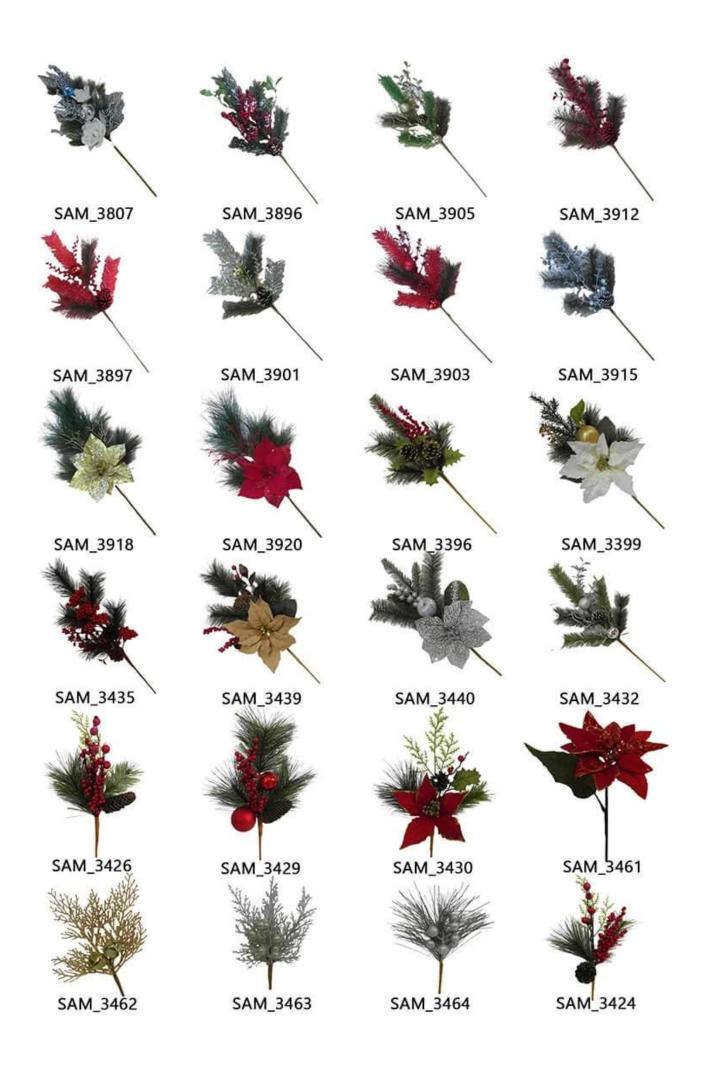

$\operatorname{red}$  christmas picks ornament balls with artificial leaves pinecone xmas winter holiday DIY decoration

Please feel free to send "inquiries" for specific details at any time□

Whether you're seeking traditional decorations or want something unique and creative,