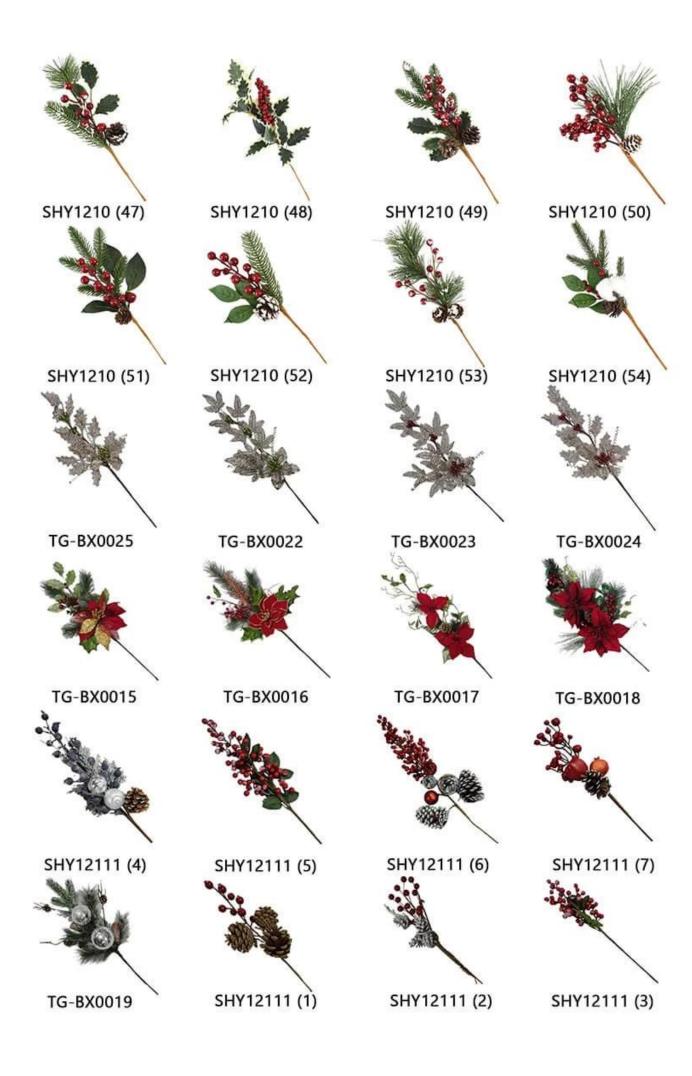

$\operatorname{red}$  christmas picks ornament balls with artificial leaves pinecone xmas winter holiday DIY decoration

Please feel free to send "inquiries" for specific details at any time□

Whether you're seeking traditional decorations or want something unique and creative,