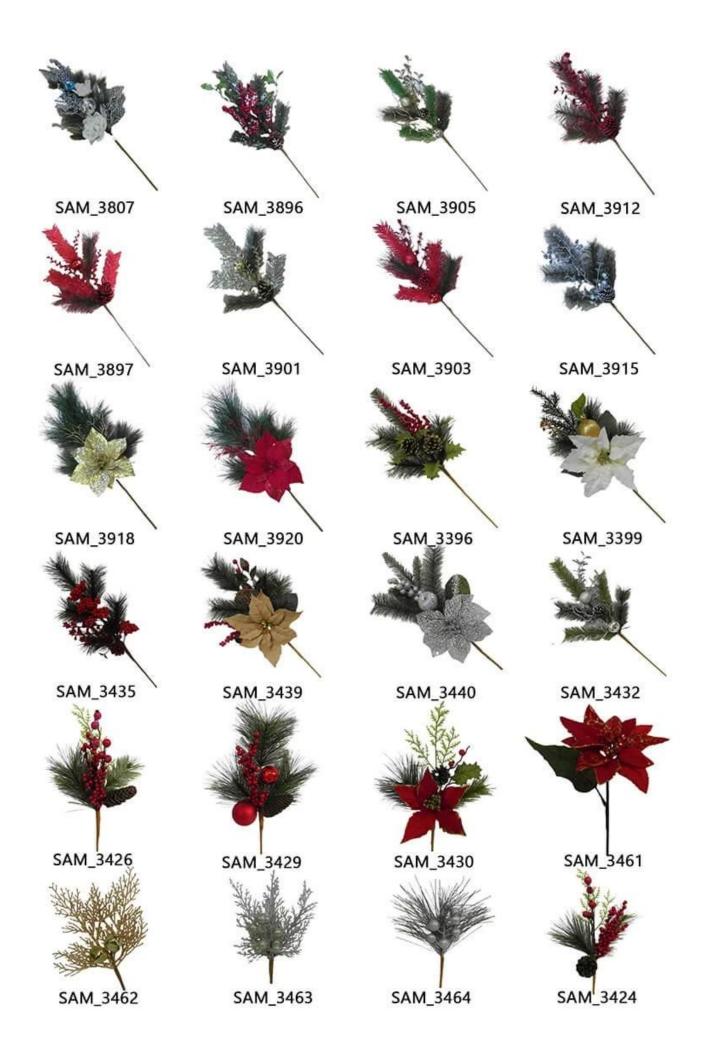

glitter christmas picks ornaments with artificial leaves pincone xmas DIY decoration

Whether you're seeking traditional decorations or want something unique and creative,

Senmasine manufacturers offer an abundant selection. Let's embrace the joy and creativity of this festive season together! If you have any further questions, feel free to ask.