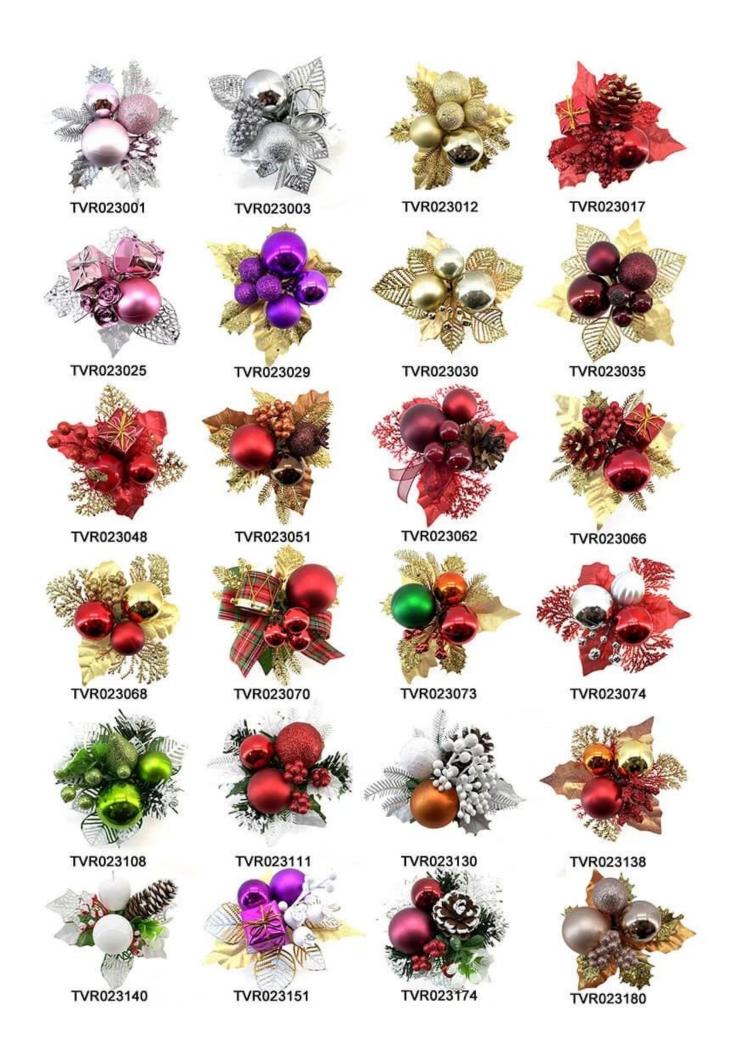

glitter christmas picks ornaments with artificial leaves pincone xmas DIY decoration

Whether you're seeking traditional decorations or want something unique and creative,

Senmasine manufacturers offer an abundant selection. Let's embrace the joy and creativity of this festive season together! If you have any further questions, feel free to ask.