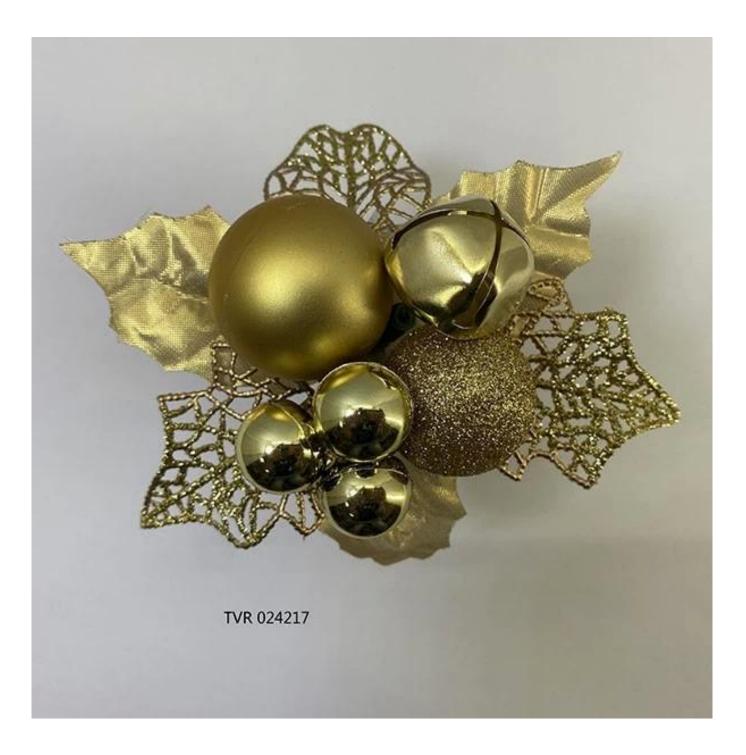

glitter christmas picks ornaments with artificial leaves pincone xmas DIY decoration

Whether you're seeking traditional decorations or want something unique and creative,

Senmasine manufacturers offer an abundant selection. Let's embrace the joy and creativity of this festive season together! If you have any further questions, feel free to ask.