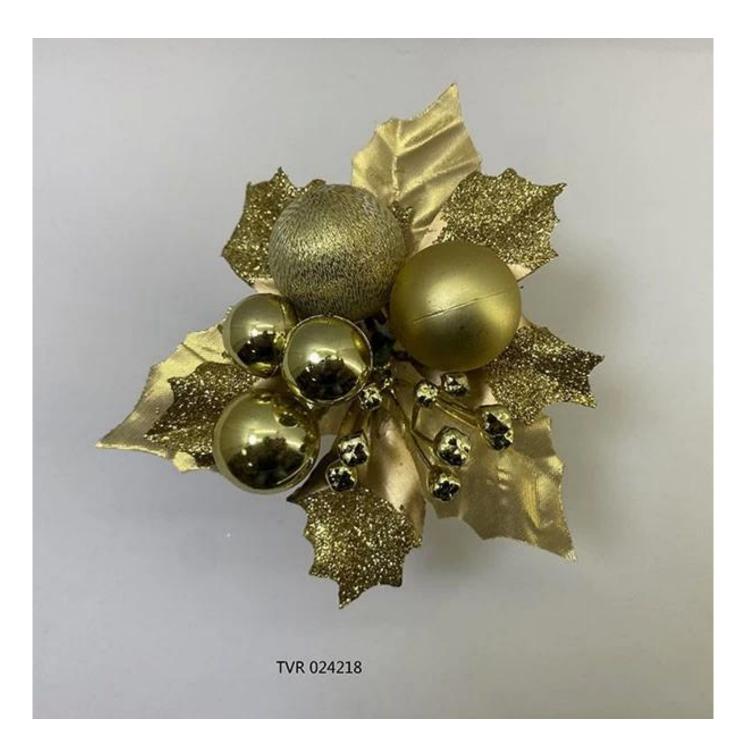

glitter christmas picks ornaments with artificial leaves pincone xmas DIY decoration

Whether you're seeking traditional decorations or want something unique and creative,

Senmasine manufacturers offer an abundant selection. Let's embrace the joy and creativity of this festive season together! If you have any further questions, feel free to ask.