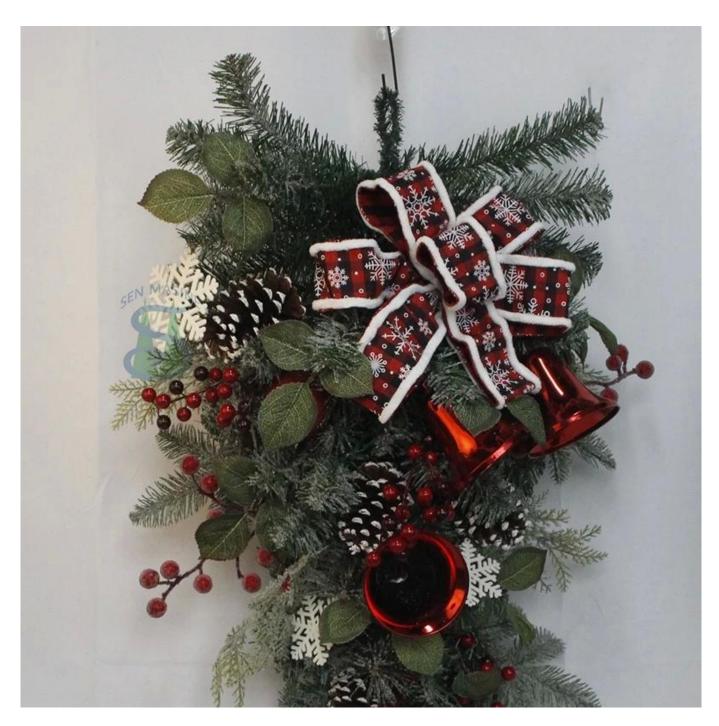

30inch christmas swag wreath with artificial pine needle pvc pinecones snowflake pattern bows bell DIY design customization: We can modify any ornaments according to your needs, come up with new ideas, and design new swag decoration □

About size:22-30inch or custom, Suitable for indoor and outdoor use Please feel free to send "inquiries" for specific details at any time

Whether you're seeking traditional decorations or want something unique and creative, Senmasine manufacturers offer an abundant selection. Let's embrace the joy and creativity of this festive season together! If you have any further questions, feel free to ask.