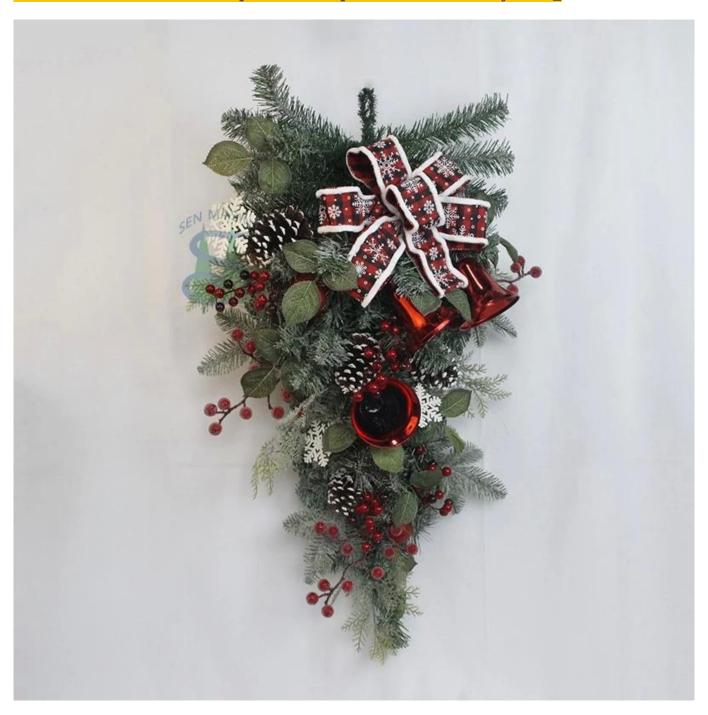

30inch christmas swag wreath with artificial pine needle pvc pinecones snowflake pattern bows bell DIY design customization: We can modify any ornaments according to your needs, come up with new ideas, and design new swag decoration □

About size:22-30inch or custom, Suitable for indoor and outdoor use Please feel free to send "inquiries" for specific details at any time

Whether you're seeking traditional decorations or want something unique and creative, Senmasine manufacturers offer an abundant selection. Let's embrace the joy and creativity of this festive season together! If you have any further questions, feel free to ask.