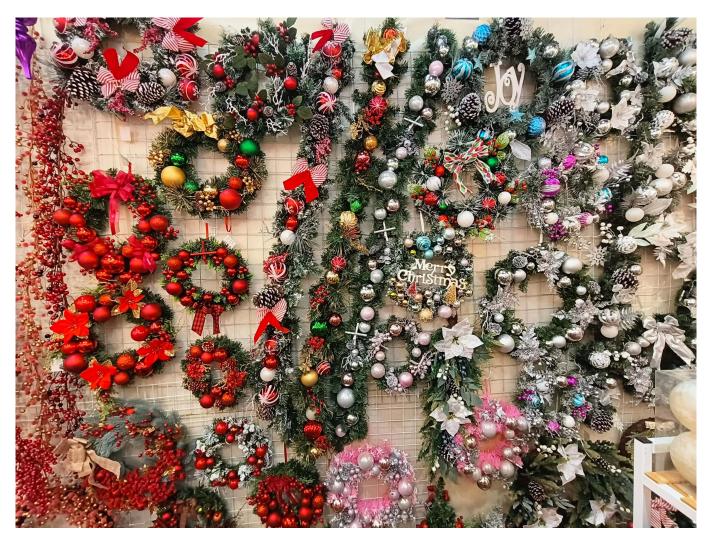

christmas swag for front door hanging decoration mixed artificial pvc poinsettia candy balls DIY design customization: We can modify any ornaments according to your needs, come up with new ideas, and design new swag decoration

About size:6-9ft or custom, Suitable for indoor and outdoor use Please feel free to send "inquiries" for specific details at any time[]

Whether you're seeking traditional decorations or want something unique and creative,