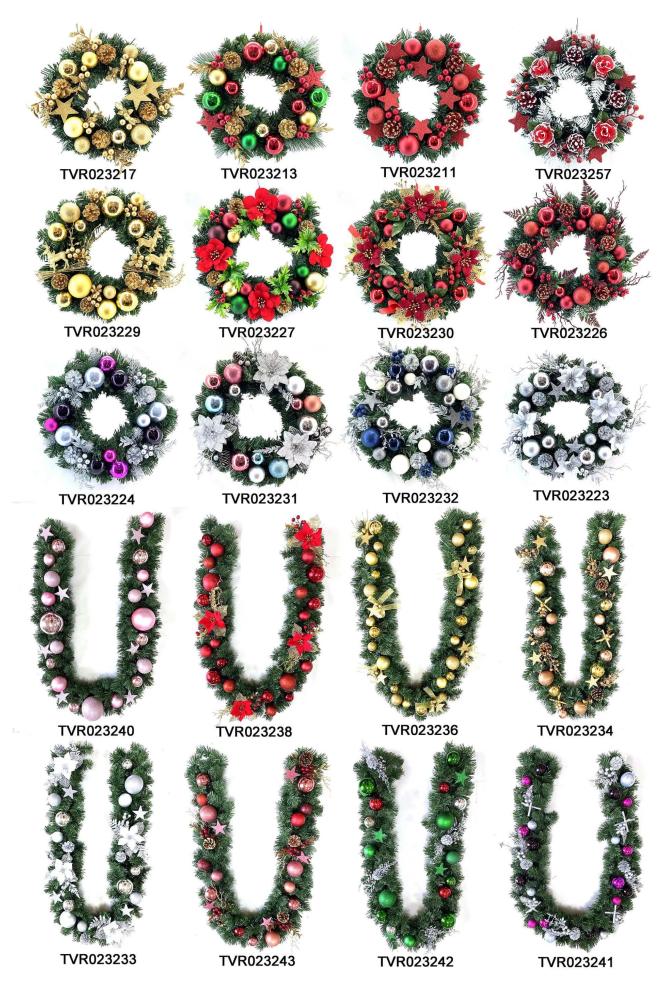

christmas swag for front door hanging decoration mixed artificial pvc poinsettia candy balls DIY design customization: We can modify any ornaments according to your needs, come up with new ideas, and design new swag decoration

About size:6-9ft or custom, Suitable for indoor and outdoor use Please feel free to send "inquiries" for specific details at any time[]

Whether you're seeking traditional decorations or want something unique and creative,

## **One-stop Procurement**

We Can Provide Multi-category Product Portfolio Design Services, <u>christmas Ball, christmas Tree, christmas Wreath, christmas</u> <u>Garlands, baubles Wreath, baubles Garlands, baubles Conetree, christmas</u> <u>Decoration, pop-up Christmas Tree, disco Mirror Ball, halloween</u> <u>Wreath, halloween Pumpkin, fall Harvest Pumpkin, autumn Wreath, autumn</u> <u>Garlands, easter Egg, easter Wreath</u>