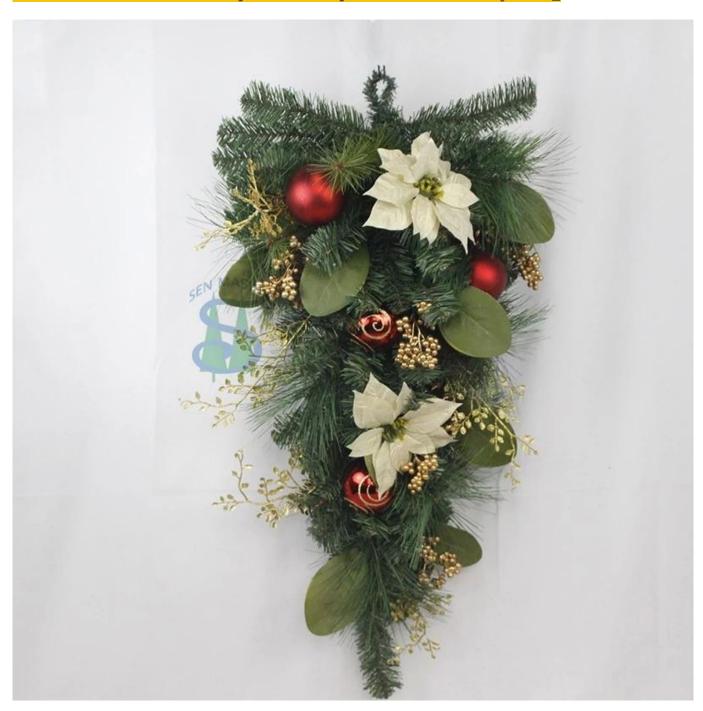

30inch christmas swags with pinecones poinsettia artificial pvc pine needle red baubles ball DIY design customization: We can modify any ornaments according to your needs, come up with new ideas, and design new swag decoration

About size:22-30inch or custom, Suitable for indoor and outdoor use Please feel free to send "inquiries" for specific details at any time

Whether you're seeking traditional decorations or want something unique and creative, Senmasine manufacturers offer an abundant selection. Let's embrace the joy and creativity of this festive season together! If you have any further questions, feel free to ask.