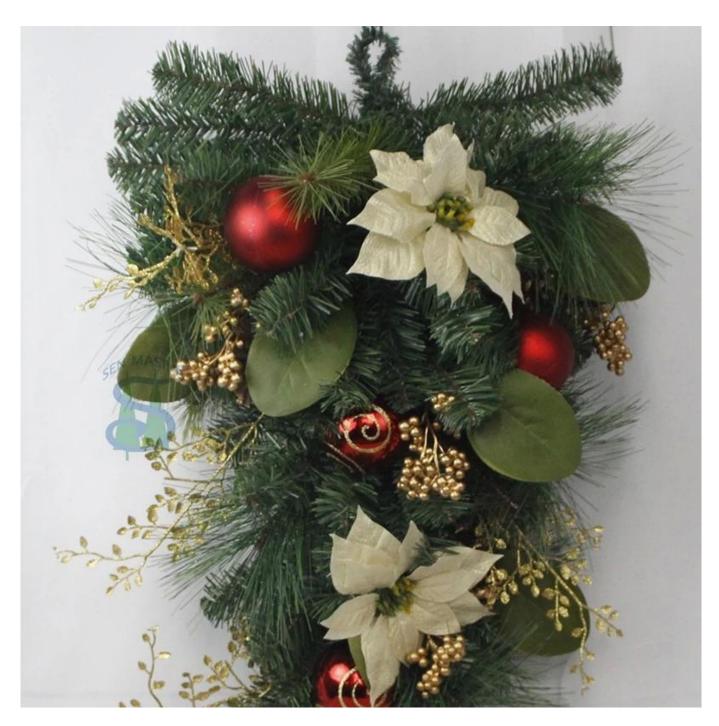

30inch christmas swags with pinecones poinsettia artificial pvc pine needle red baubles ball DIY design customization: We can modify any ornaments according to your needs, come up with new ideas, and design new swag decoration

About size:22-30inch or custom, Suitable for indoor and outdoor use Please feel free to send "inquiries" for specific details at any time

Whether you're seeking traditional decorations or want something unique and creative, Senmasine manufacturers offer an abundant selection. Let's embrace the joy and creativity of this festive season together! If you have any further questions, feel free to ask.