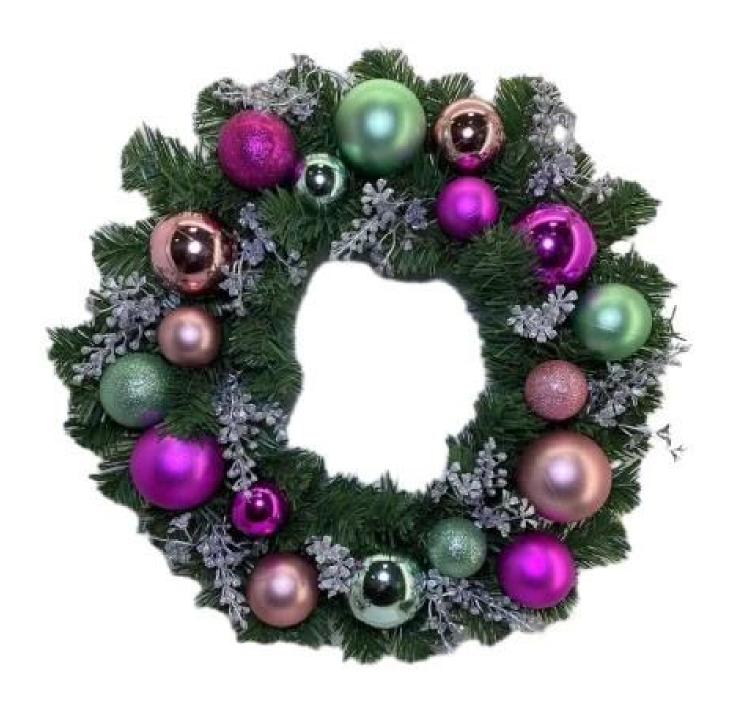

christmas wreath outdoor for front door hanging holiday winter party xmas decorative 30cm 40cm DIY design customization: We can modify any ornaments according to your needs, come up with new ideas, and design new swag decoration

About size:22-30inch or custom, Suitable for indoor and outdoor use Please feel free to send "inquiries" for specific details at any time

Whether you're seeking traditional decorations or want something unique and creative, Senmasine manufacturers offer an abundant selection. Let's embrace the joy and creativity of this festive season together! If you have any further questions, feel free to ask.