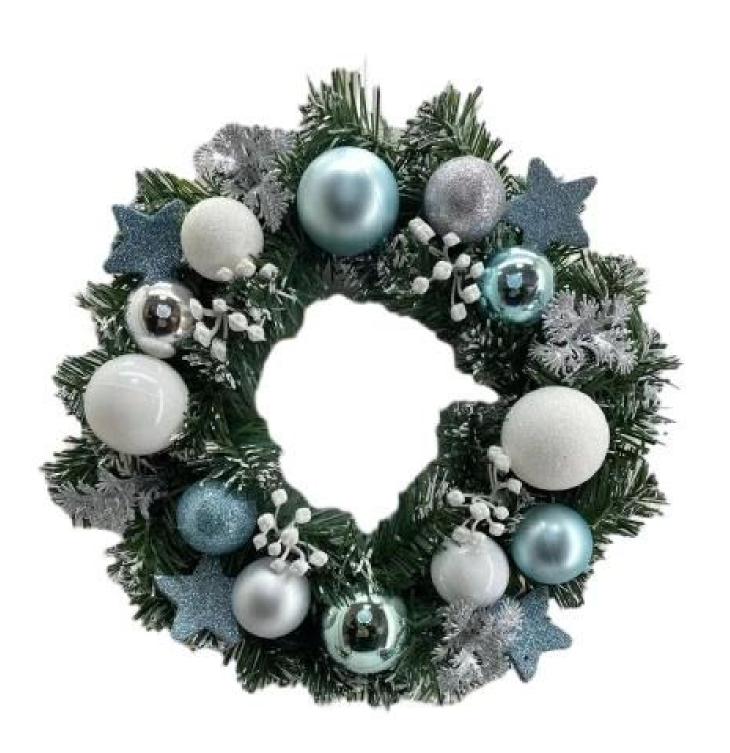

christmas wreath outdoor for front door hanging holiday winter party xmas decorative 30cm 40cm DIY design customization: We can modify any ornaments according to your needs, come up with new ideas, and design new swag decoration

About size:22-30inch or custom, Suitable for indoor and outdoor use Please feel free to send "inquiries" for specific details at any time

Whether you're seeking traditional decorations or want something unique and creative, Senmasine manufacturers offer an abundant selection. Let's embrace the joy and creativity of this festive season together! If you have any further questions, feel free to ask.