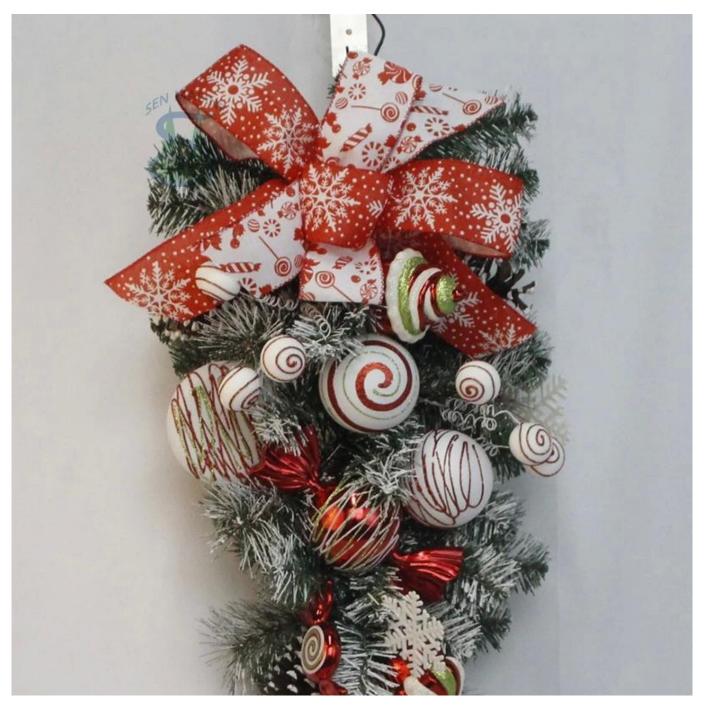

30inch christmas wreath swag with candy baubles ball snowflake pattern bows pinecones snow artificial pvc branch

DIY design customization: We can modify any ornaments according to your needs, come up with new ideas, and design new swag decoration

About size:22-30inch or custom, Suitable for indoor and outdoor use Please feel free to send "inquiries" for specific details at any time[]

Whether you're seeking traditional decorations or want something unique and creative, Senmasine manufacturers offer an abundant selection. Let's embrace the joy and creativity of this festive season together! If you have any further questions, feel free to ask.