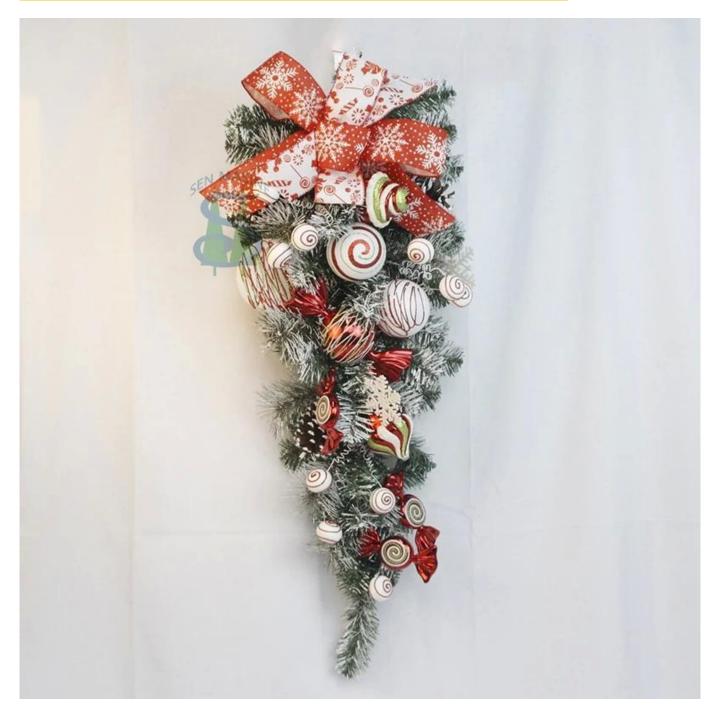

30inch christmas wreath swag with candy baubles ball snowflake pattern bows pinecones snow artificial pvc branch

DIY design customization: We can modify any ornaments according to your needs, come up with new ideas, and design new swag decoration

About size:22-30inch or custom, Suitable for indoor and outdoor use Please feel free to send "inquiries" for specific details at any time[]

Whether you're seeking traditional decorations or want something unique and creative, Senmasine manufacturers offer an abundant selection. Let's embrace the joy and creativity of this festive season together! If you have any further questions, feel free to ask.