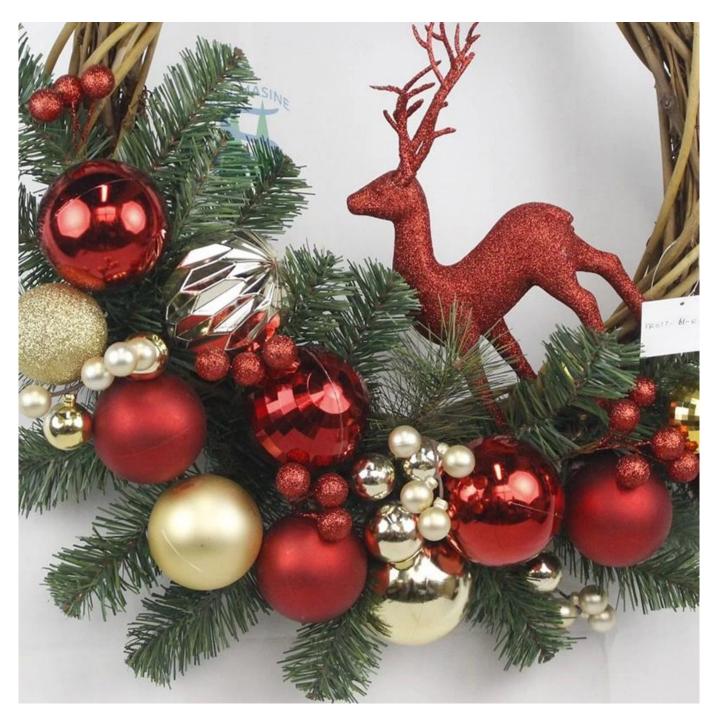

24inch christmas wreath with ball ornaments deer front door festival party home decoration DIY design customization: We can modify any ornaments according to your needs, come up with new ideas, and design new swag decoration

About size:22-30inch or custom, Suitable for indoor and outdoor use Please feel free to send "inquiries" for specific details at any time

Whether you're seeking traditional decorations or want something unique and creative, Senmasine manufacturers offer an abundant selection. Let's embrace the joy and creativity of this festive season together! If you have any further questions, feel free to ask.