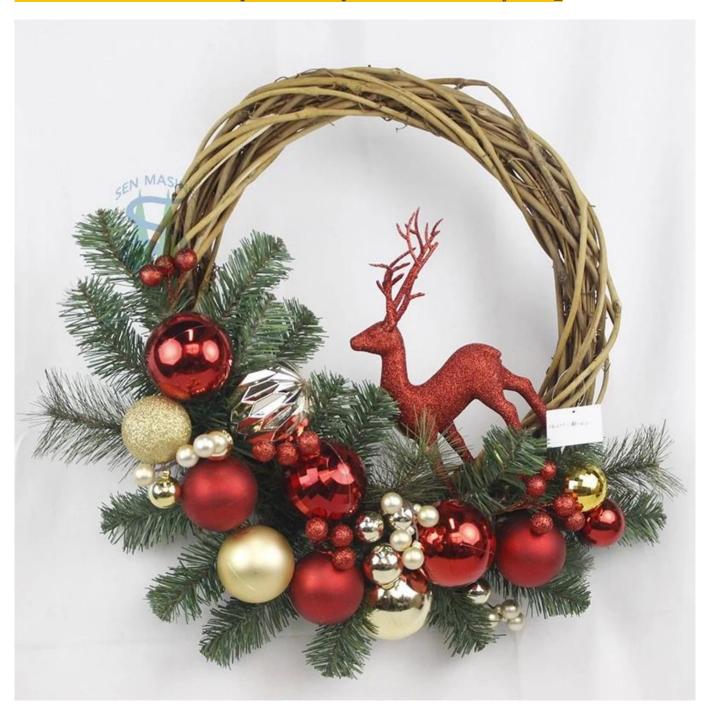

24inch christmas wreath with ball ornaments deer front door festival party home decoration DIY design customization: We can modify any ornaments according to your needs, come up with new ideas, and design new swag decoration

About size:22-30inch or custom, Suitable for indoor and outdoor use Please feel free to send "inquiries" for specific details at any time

Whether you're seeking traditional decorations or want something unique and creative, Senmasine manufacturers offer an abundant selection. Let's embrace the joy and creativity of this festive season together! If you have any further questions, feel free to ask.