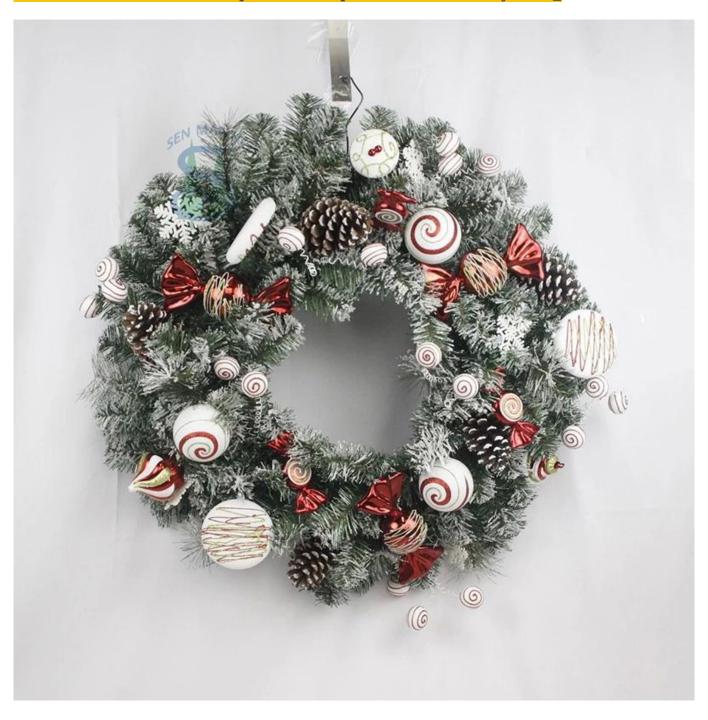

30inch christmas wreaths for door hanging xmas party decor mixed pinecones candy ball ornaments DIY design customization: We can modify any ornaments according to your needs, come up with new ideas, and design new swag decoration □

About size:22-30inch or custom, Suitable for indoor and outdoor use Please feel free to send "inquiries" for specific details at any time

Whether you're seeking traditional decorations or want something unique and creative, Senmasine manufacturers offer an abundant selection. Let's embrace the joy and creativity of this festive season together! If you have any further questions, feel free to ask.