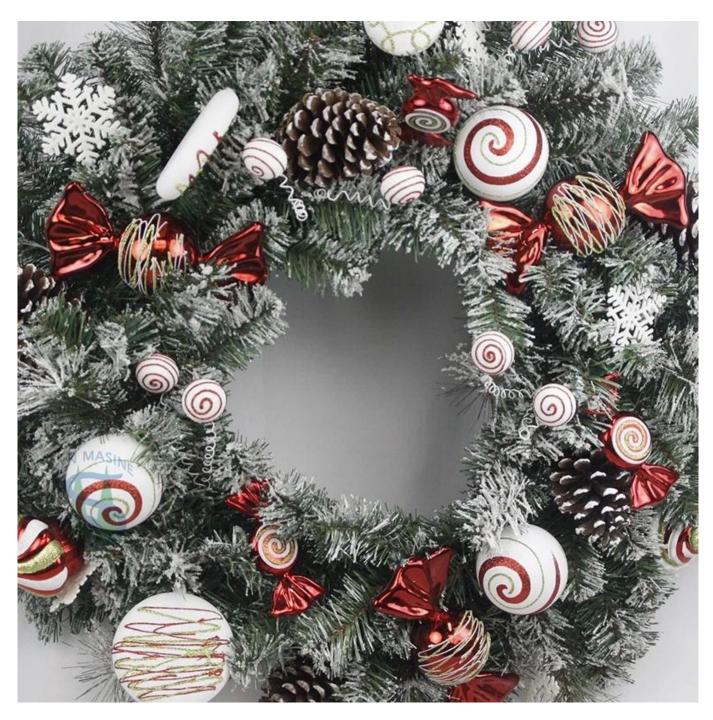

30inch christmas wreaths for door hanging xmas party decor mixed pinecones candy ball ornaments DIY design customization: We can modify any ornaments according to your needs, come up with new ideas, and design new swag decoration □

About size:22-30inch or custom, Suitable for indoor and outdoor use Please feel free to send "inquiries" for specific details at any time

Whether you're seeking traditional decorations or want something unique and creative, Senmasine manufacturers offer an abundant selection. Let's embrace the joy and creativity of this festive season together! If you have any further questions, feel free to ask.