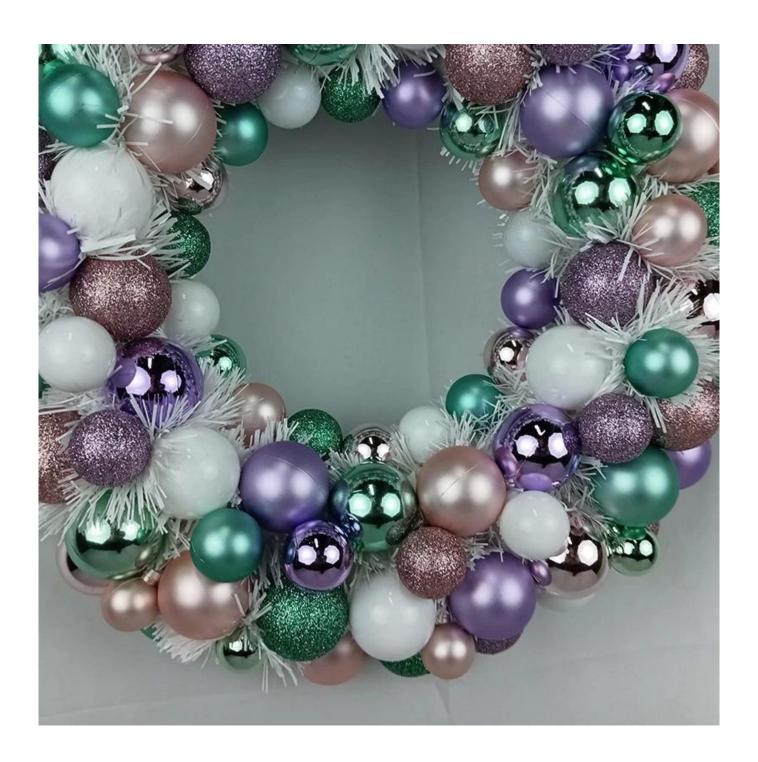

40cm colorful ball baubles wreath for Christmas holiday front door xmas hanging decorative

Please feel free to send "inquiries" for specific details at any time□

Whether you're seeking traditional decorations or want something unique and creative, Senmasine manufacturers offer an abundant selection. Let's embrace the joy and creativity of this festive season together! If you have any further questions, feel free to ask.