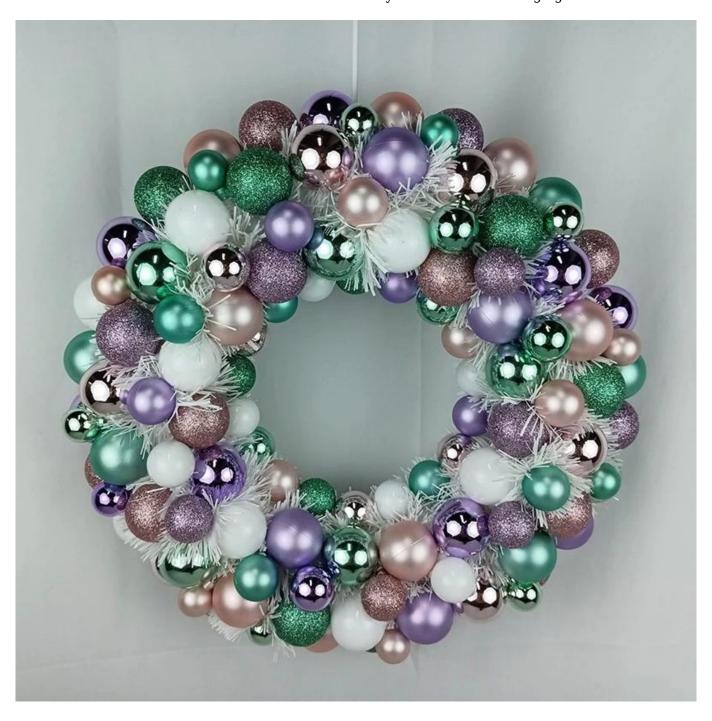

40cm colorful ball baubles wreath for Christmas holiday front door xmas hanging decorative

Please feel free to send "inquiries" for specific details at any time□

Whether you're seeking traditional decorations or want something unique and creative, Senmasine manufacturers offer an abundant selection. Let's embrace the joy and creativity of this festive season together! If you have any further questions, feel free to ask.