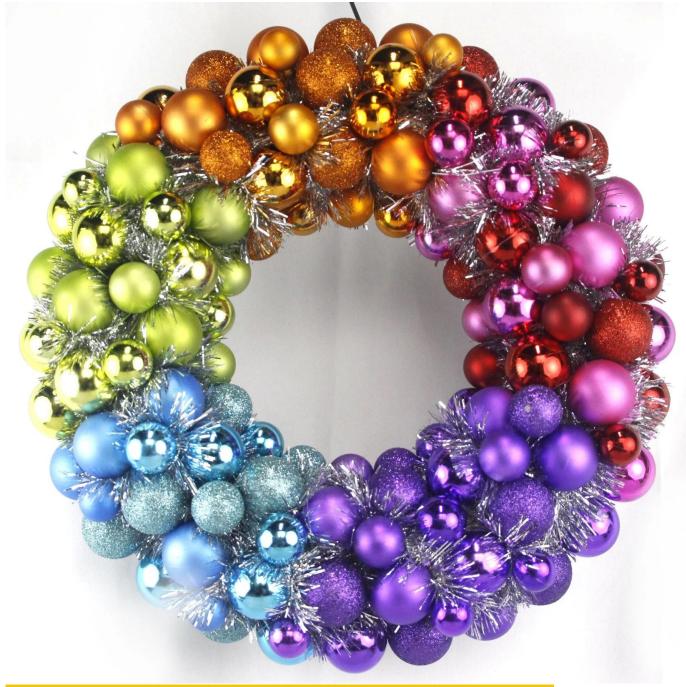

colorful ball baubles wreath for xmas Christmas Door Wall Holiday Party hanging Decor

Please feel free to send "inquiries" for specific details at any time□

Whether you're seeking traditional decorations or want something unique and creative, Senmasine manufacturers offer an abundant selection. Let's embrace the joy and creativity of this festive season together! If you have any further questions, feel free to ask.