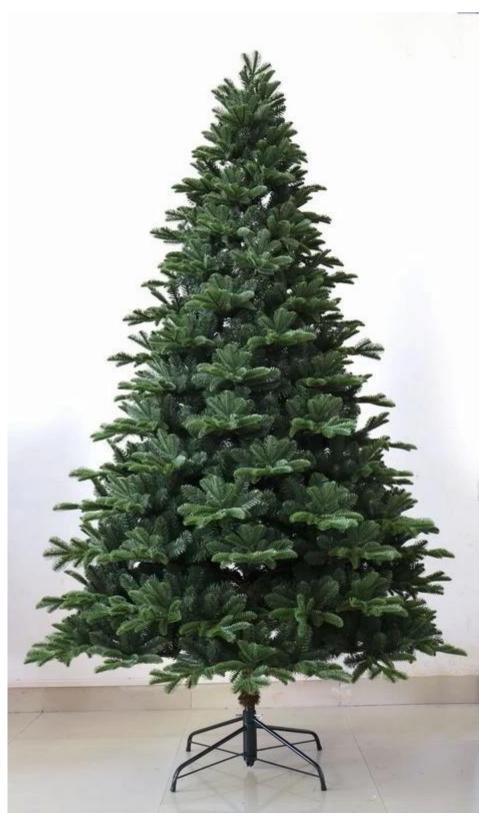

| Size        | 7 ft                                           |
|-------------|------------------------------------------------|
| Tips        | 1250 tips                                      |
| MOQ         | 100pcs                                         |
| Material    | рvс                                            |
|             |                                                |
| llAdvantage | Supply directly by our own factory (handmade ) |
|             | Fast delivery and good quality                 |