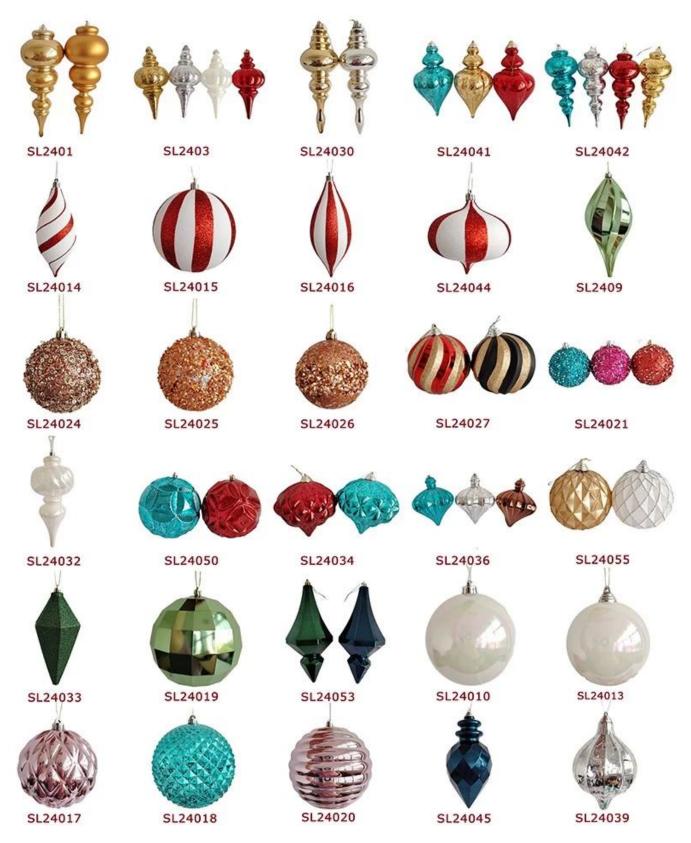

$15 cm\ custom\ christmas\ baubles\ Shatter proof\ plastic\ ornaments\ hanging\ decoration\ Special-shaped\ ball$ 

## 15cm

Please feel free to send "inquiries" for specific details at any time[

Whether you're seeking traditional decorations or want something unique and creative, Senmasine manufacturers offer an abundant selection. Let's embrace the joy and creativity of this festive season together! If you have any further questions, feel free to ask.