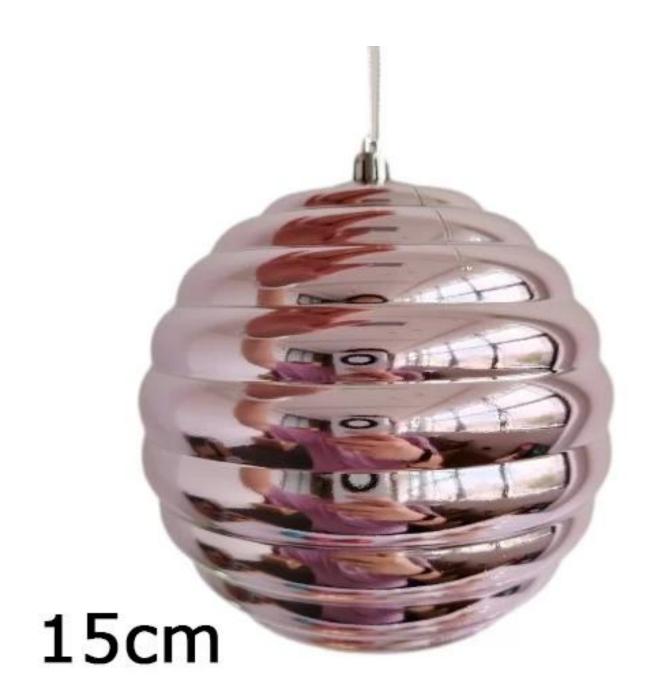

$15 cm\ custom\ christmas\ baubles\ Shatter proof\ plastic\ ornaments\ hanging\ decoration\ Special-shaped\ ball$ 

## 15cm

Please feel free to send "inquiries" for specific details at any time[

Whether you're seeking traditional decorations or want something unique and creative, Senmasine manufacturers offer an abundant selection. Let's embrace the joy and creativity of this festive season together! If you have any further questions, feel free to ask.