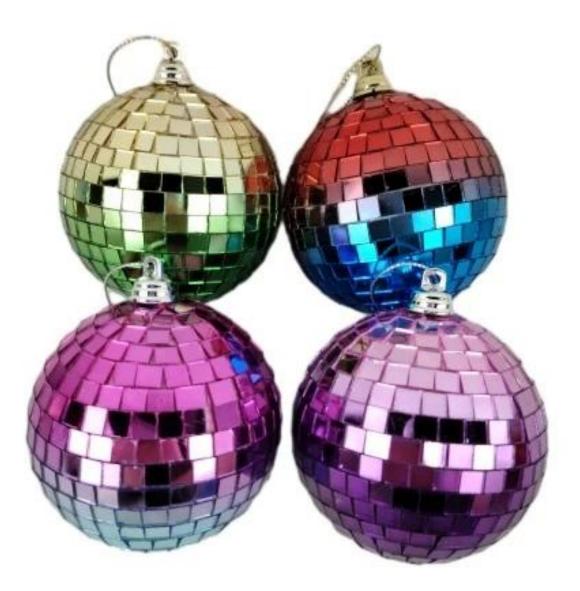

Different Sizes Disco Balls Party Festival Decoration 7.5-30cm Round Heart Star Shaped Hanging Mirror Disco Ball

7.5cm disco ball

11cm disco ball

9.5cm disco ball

12cm disco ball

13.5cm disco ball

9.5cm disco ball Please feel free to send "inquiries" for specific details at any time[]