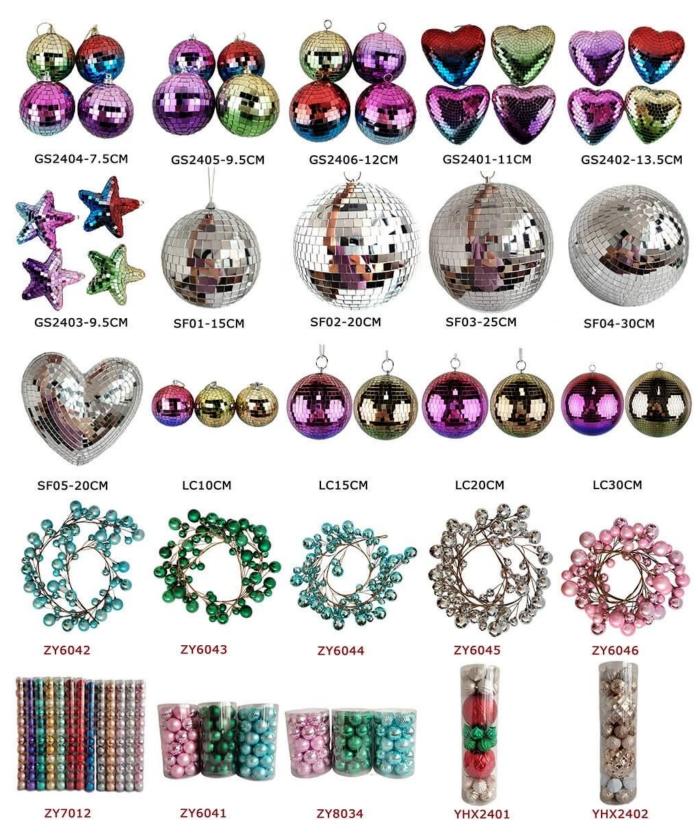

Different Sizes Disco Balls Party Festival Decoration 7.5-30cm Round Heart Star Shaped Hanging Mirror Disco Ball

7.5cm disco ball

11cm disco ball

9.5cm disco ball

12cm disco ball

13.5cm disco ball

9.5cm disco ball Please feel free to send "inquiries" for specific details at any time[]