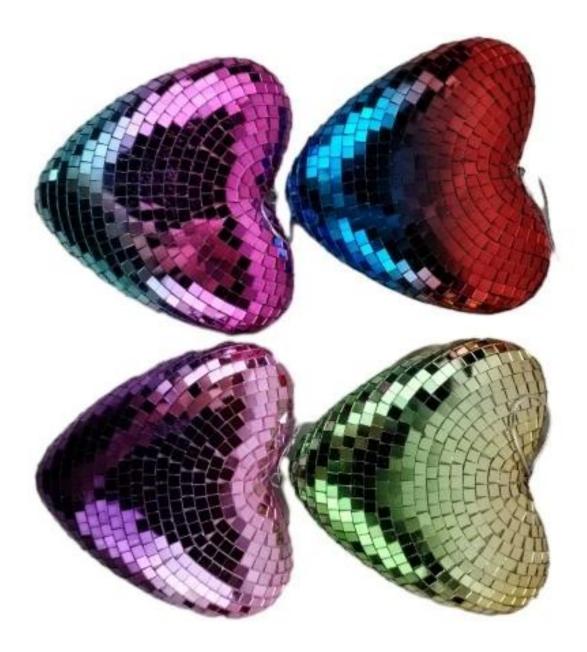

Different Sizes Disco Balls Party Festival Decoration 7.5-30cm Round Heart Star Shaped Hanging Mirror Disco Ball

7.5cm disco ball

11cm disco ball

9.5cm disco ball

12cm disco ball

13.5cm disco ball

9.5cm disco ball Please feel free to send "inquiries" for specific details at any time[]