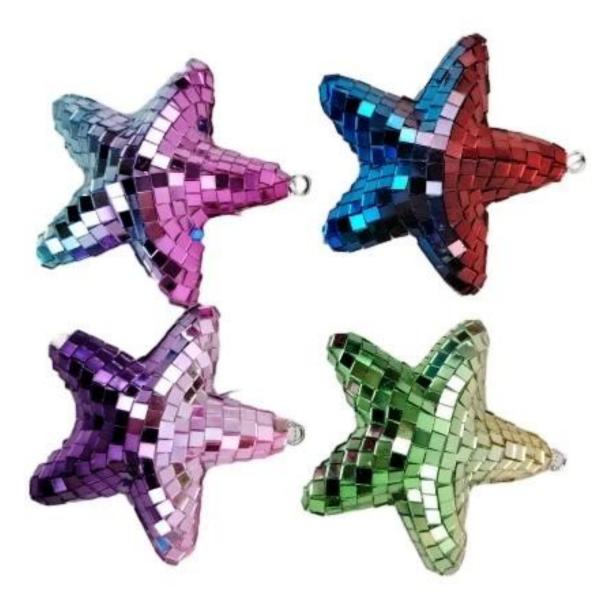

Different Sizes Disco Balls Party Festival Decoration 7.5-30cm Round Heart Star Shaped Hanging Mirror Disco Ball

7.5cm disco ball

11cm disco ball

9.5cm disco ball

12cm disco ball

13.5cm disco ball

9.5cm disco ball Please feel free to send "inquiries" for specific details at any time[]