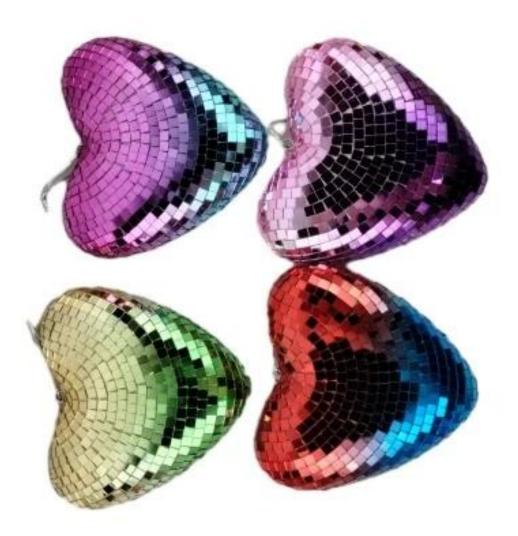

Different Sizes Disco Balls Party Festival Decoration 7.5-30cm Round Heart Star Shaped Hanging Mirror Disco Ball

7.5cm disco ball

11cm disco ball

9.5cm disco ball

12cm disco ball

13.5cm disco ball

9.5cm disco ball Please feel free to send "inquiries" for specific details at any time[]