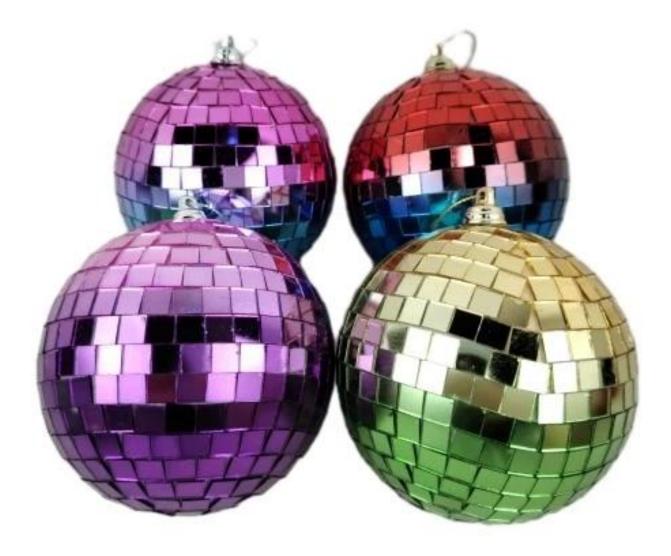

Different Sizes Disco Balls Party Festival Decoration 7.5-30cm Round Heart Star Shaped Hanging Mirror Disco Ball

7.5cm disco ball

11cm disco ball

9.5cm disco ball

12cm disco ball

13.5cm disco ball

9.5cm disco ball Please feel free to send "inquiries" for specific details at any time[]