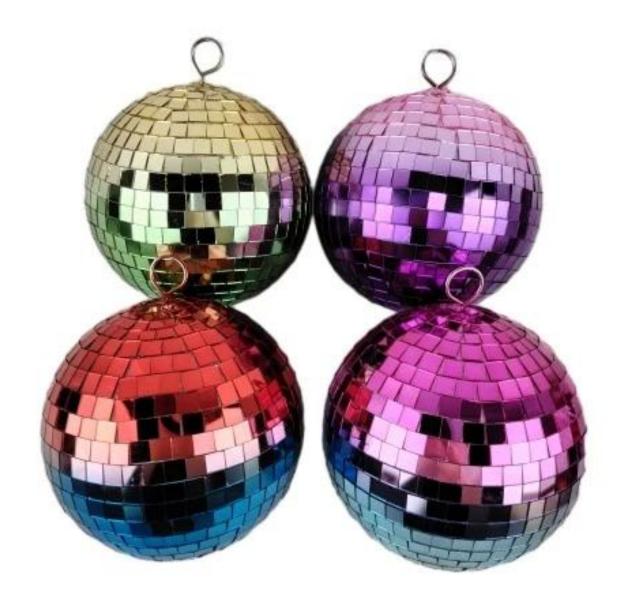

Different Sizes Disco Balls Party Festival Decoration 7.5-30cm Round Heart Star Shaped Hanging Mirror Disco Ball

7.5cm disco ball

11cm disco ball

9.5cm disco ball

12cm disco ball

13.5cm disco ball

9.5cm disco ball Please feel free to send "inquiries" for specific details at any time[]