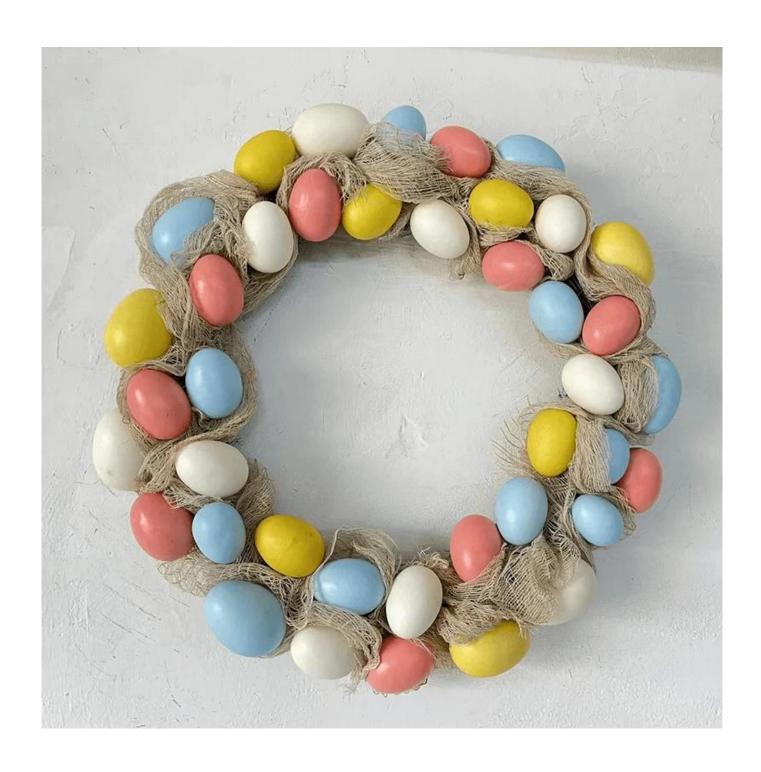

18inch 20inch 22inch easter eggs wreath for front door hanging decoration

We can provide Easter decoration products such as Easter wreath, Easter eggs, Easter rabbits, Easter garlands, Easter tree, etc. The size and style can be customized according to your requirements. We customize new styles every year, and you are also welcome to visit our sample room