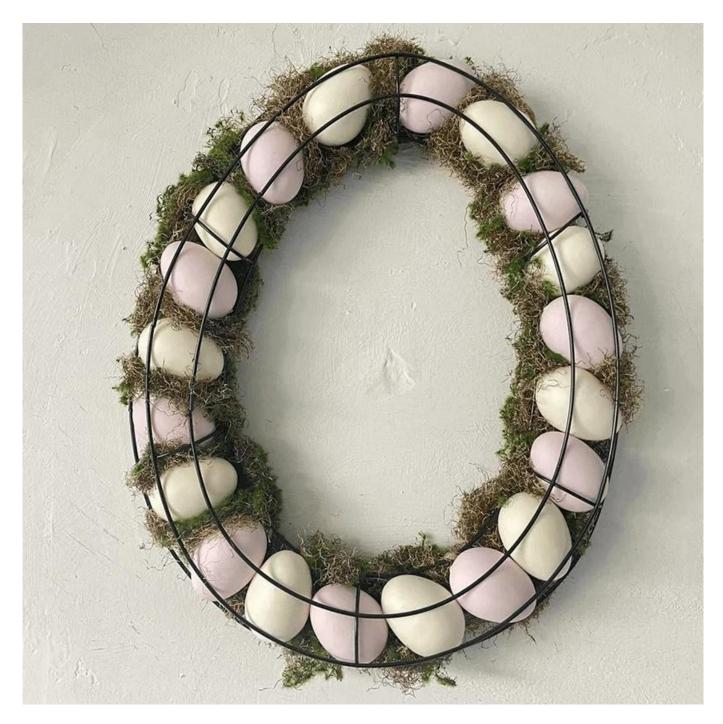

18inch 20inch 22inch easter eggs wreath for front door hanging decoration

We can provide Easter decoration products such as Easter wreath, Easter eggs, Easter rabbits, Easter garlands, Easter tree, etc. The size and style can be customized according to your requirements. We customize new styles every year, and you are also welcome to visit our sample room