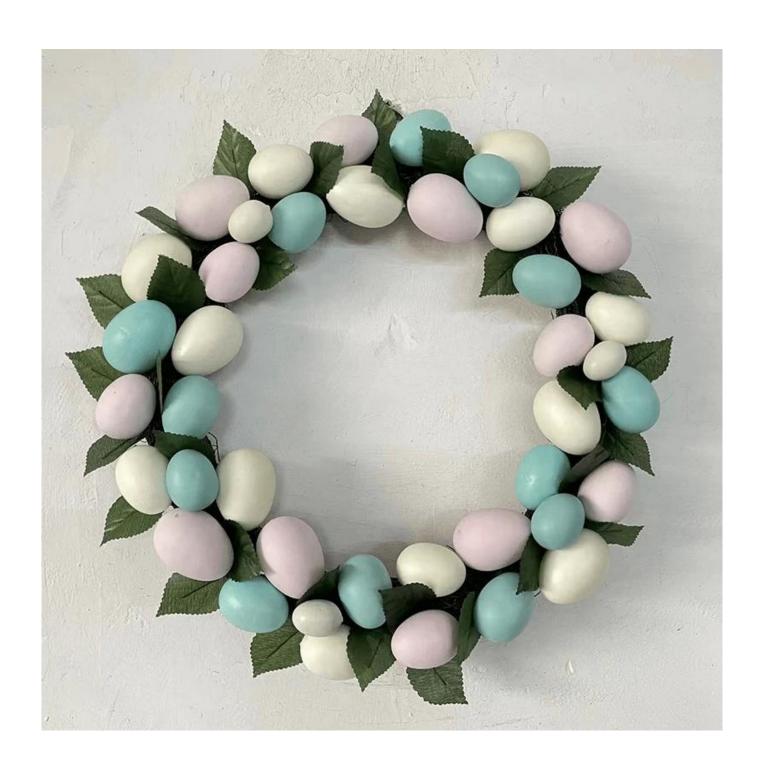

18inch 20inch 22inch easter eggs wreath for front door hanging decoration

We can provide Easter decoration products such as Easter wreath, Easter eggs, Easter rabbits, Easter garlands, Easter tree, etc. The size and style can be customized according to your requirements. We customize new styles every year, and you are also welcome to visit our sample room