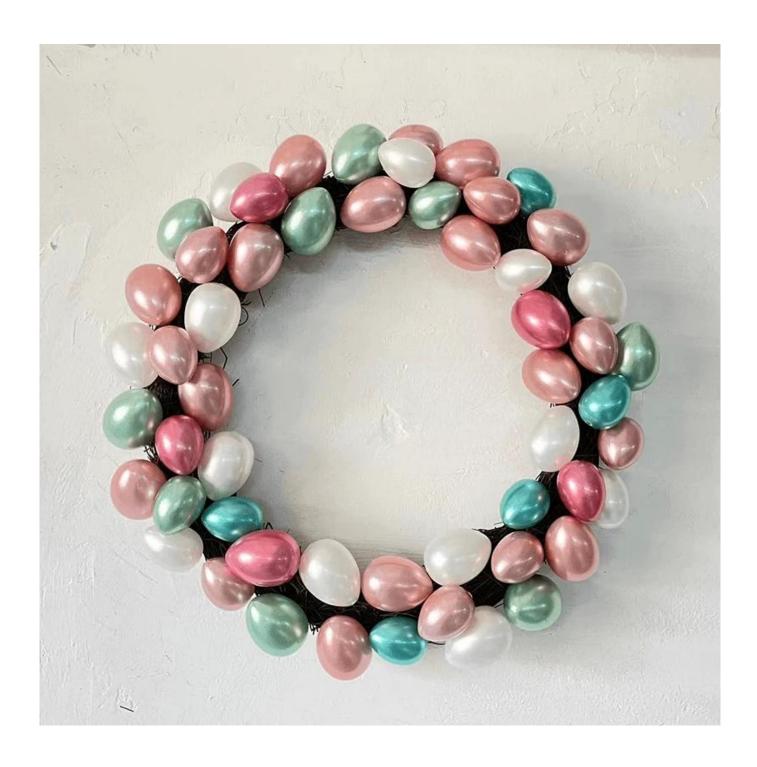

18inch 20inch 22inch easter eggs wreath for front door hanging decoration

We can provide Easter decoration products such as Easter wreath, Easter eggs, Easter rabbits, Easter garlands, Easter tree, etc. The size and style can be customized according to your requirements. We customize new styles every year, and you are also welcome to visit our sample room