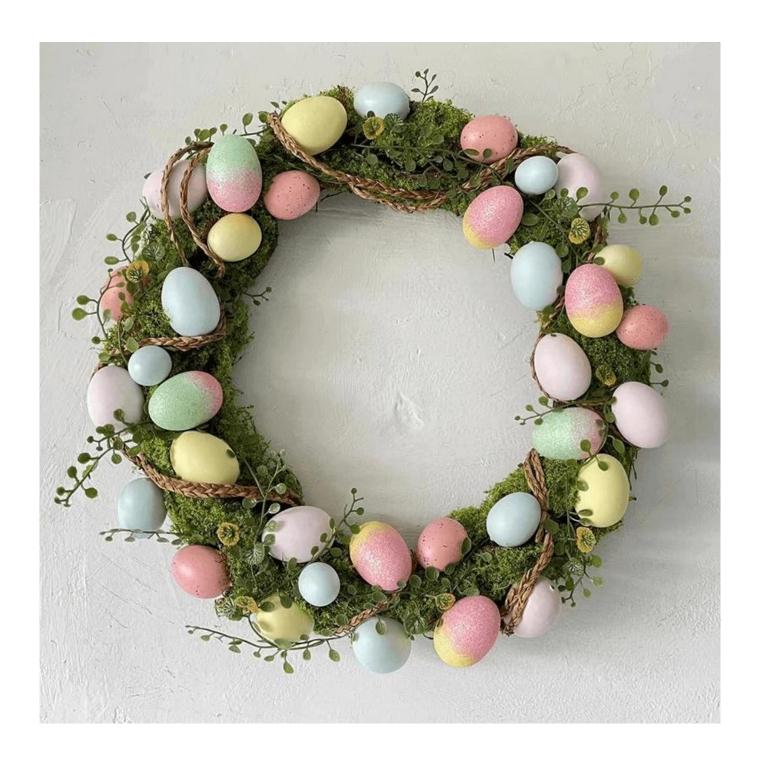

18inch 20inch 22inch easter eggs wreath for front door hanging decoration

We can provide Easter decoration products such as Easter wreath, Easter eggs, Easter rabbits, Easter garlands, Easter tree, etc. The size and style can be customized according to your requirements. We customize new styles every year, and you are also welcome to visit our sample room