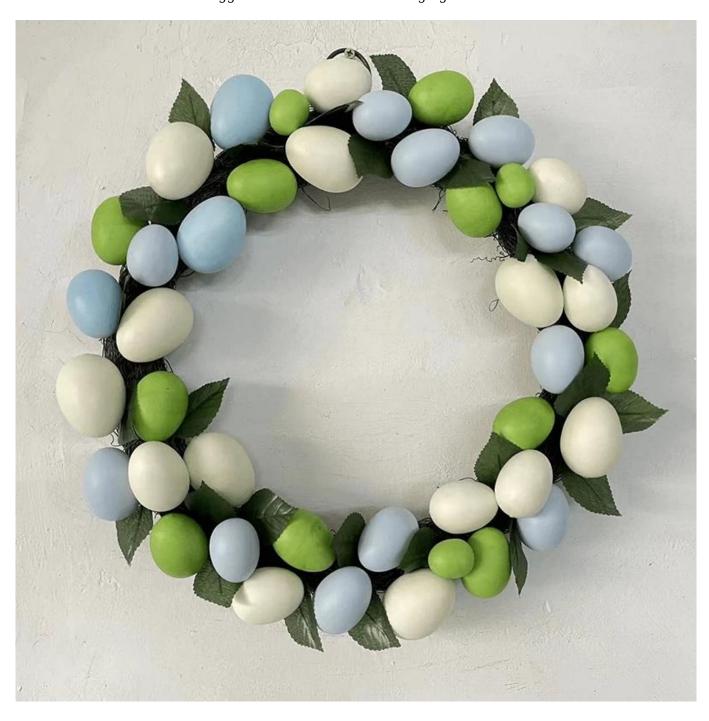

18inch 20inch 22inch easter eggs wreath for front door hanging decoration

We can provide Easter decoration products such as Easter wreath, Easter eggs, Easter rabbits, Easter garlands, Easter tree, etc. The size and style can be customized according to your requirements. We customize new styles every year, and you are also welcome to visit our sample room