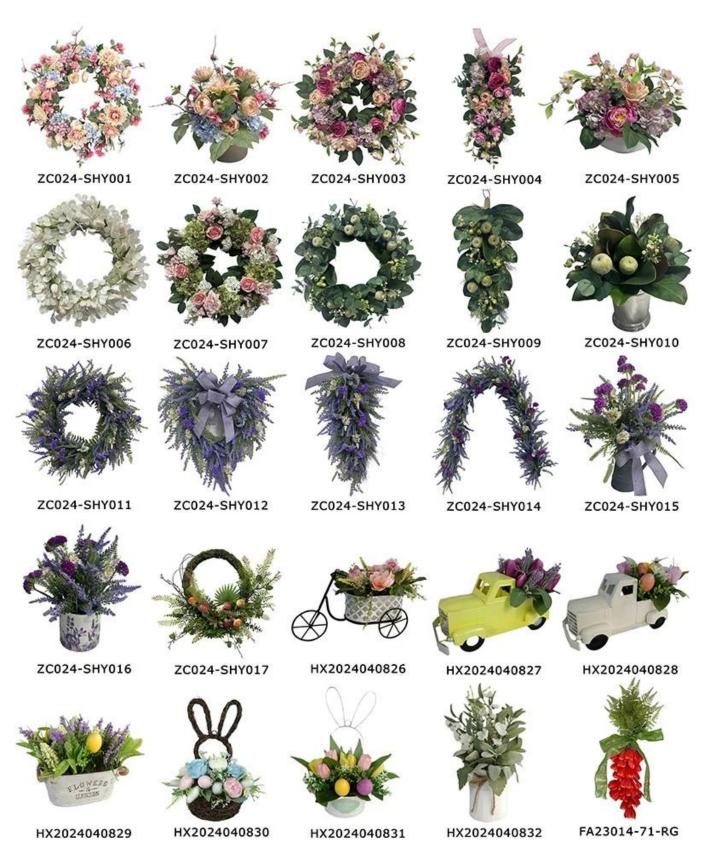

inch easter spring wreaths for front door hanging decor rabbit plastic eggs artificial flowers green leaves

We can provide Easter decoration products such as Easter wreath, Easter eggs, Easter rabbits, Easter garlands, Easter tree, etc. and also can provide spring decoration such as flower wreath,flowers garlands,flower plant. The size and style can be customized according to your requirements. We customize new styles every year, and you are also welcome to visit our sample room[]