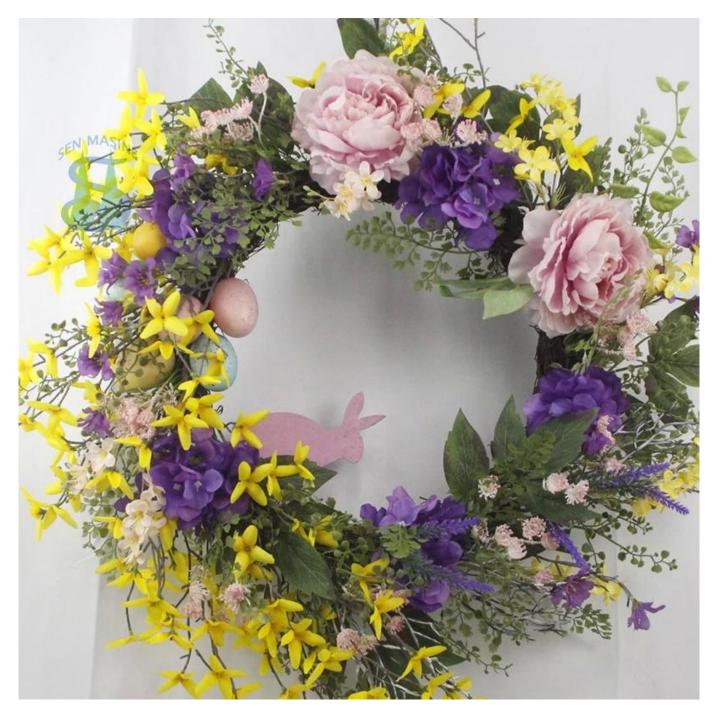

inch easter spring wreaths for front door hanging decor rabbit plastic eggs artificial flowers green leaves

We can provide Easter decoration products such as Easter wreath, Easter eggs, Easter rabbits, Easter garlands, Easter tree, etc. and also can provide spring decoration such as flower wreath,flowers garlands,flower plant. The size and style can be customized according to your requirements. We customize new styles every year, and you are also welcome to visit our sample room[]