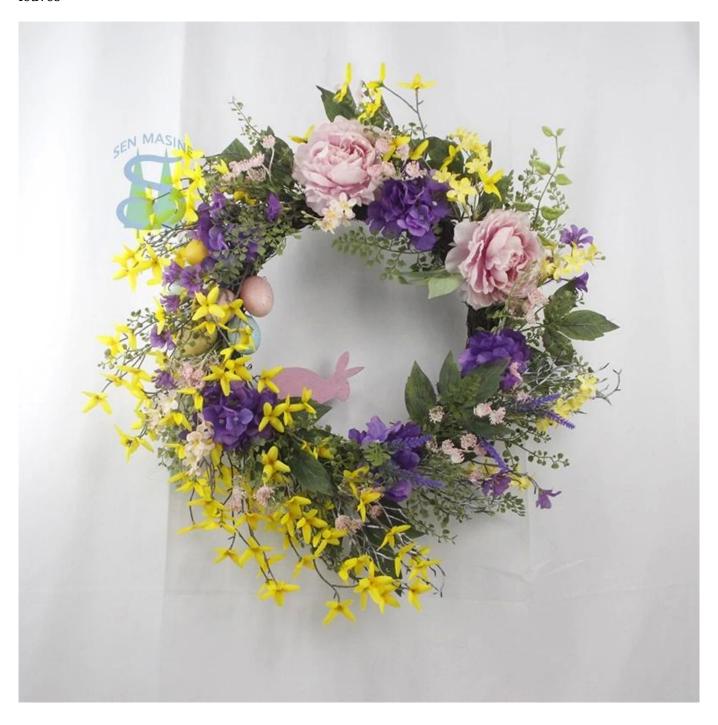

inch easter spring wreaths for front door hanging decor rabbit plastic eggs artificial flowers green leaves

We can provide Easter decoration products such as Easter wreath, Easter eggs, Easter rabbits, Easter garlands, Easter tree, etc. and also can provide spring decoration such as flower wreath,flowers garlands,flower plant. The size and style can be customized according to your requirements. We customize new styles every year, and you are also welcome to visit our sample room[]