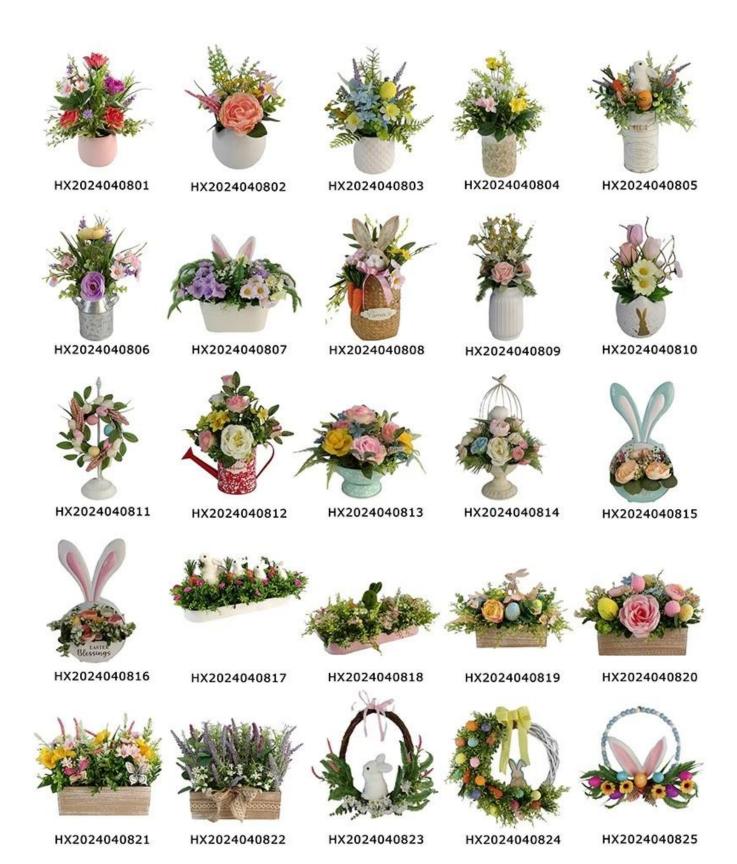

inch easter spring wreaths for front door hanging decor rabbit plastic eggs artificial flowers green leaves

We can provide Easter decoration products such as Easter wreath, Easter eggs, Easter rabbits, Easter garlands, Easter tree, etc. and also can provide spring decoration such as flower wreath,flowers garlands,flower plant. The size and style can be customized according to your requirements. We customize new styles every year, and you are also welcome to visit our sample room[]