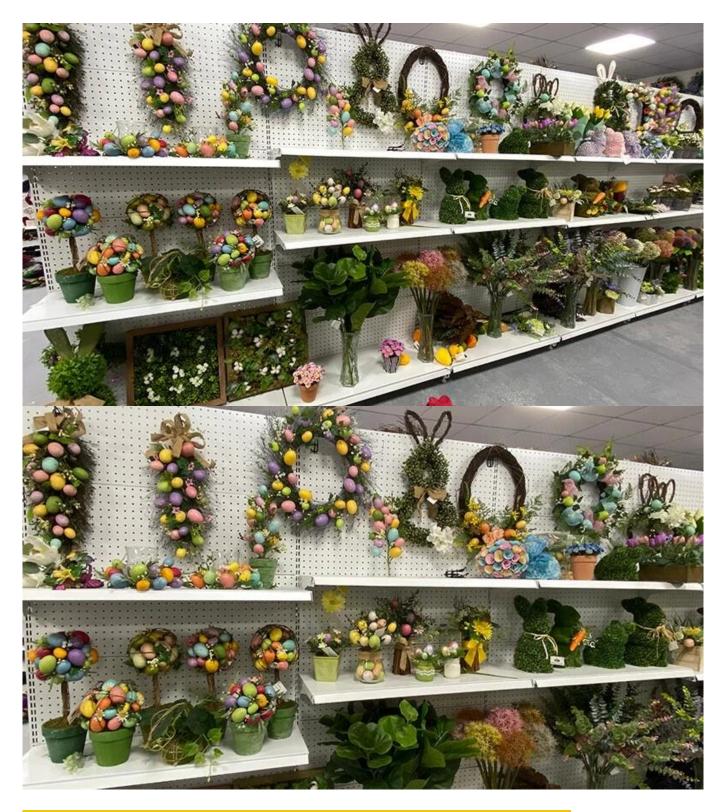

easter swag for front door hanging decoration mixed colorful plastic eggs artificial leaves

We can provide Easter decoration products such as Easter wreath, Easter eggs, Easter rabbits, Easter garlands, Easter tree, etc. The size and style can be customized according to your requirements. We customize new styles every year, and you are also welcome to visit our sample room