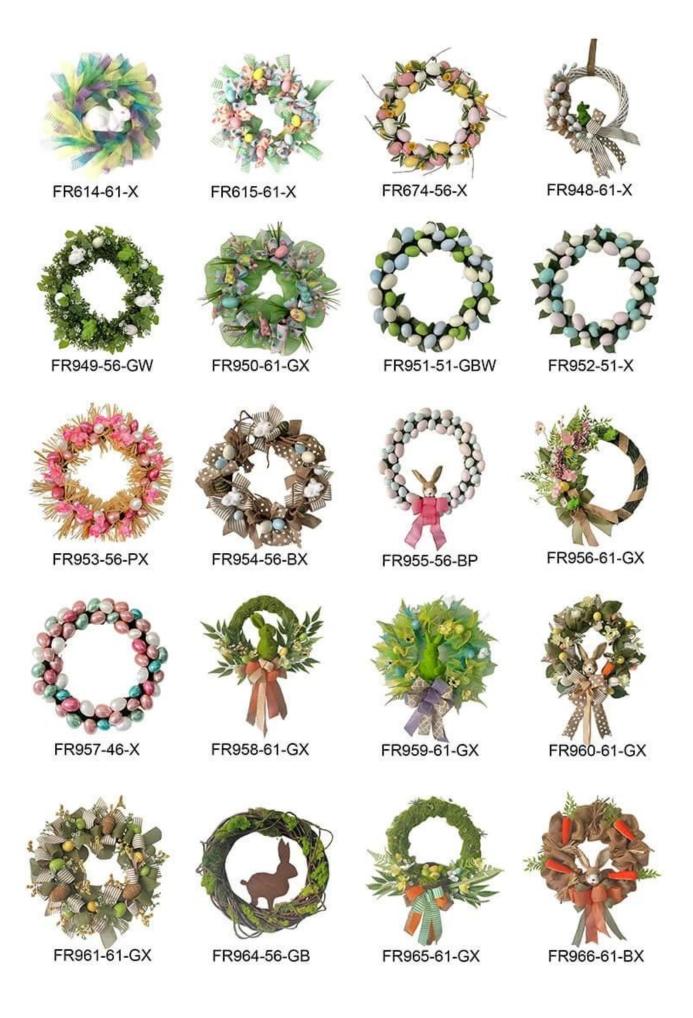

easter swag for front door hanging decoration mixed colorful plastic eggs artificial leaves

We can provide Easter decoration products such as Easter wreath, Easter eggs, Easter rabbits, Easter garlands, Easter tree, etc. The size and style can be customized according to your requirements. We customize new styles every year, and you are also welcome to visit our sample room