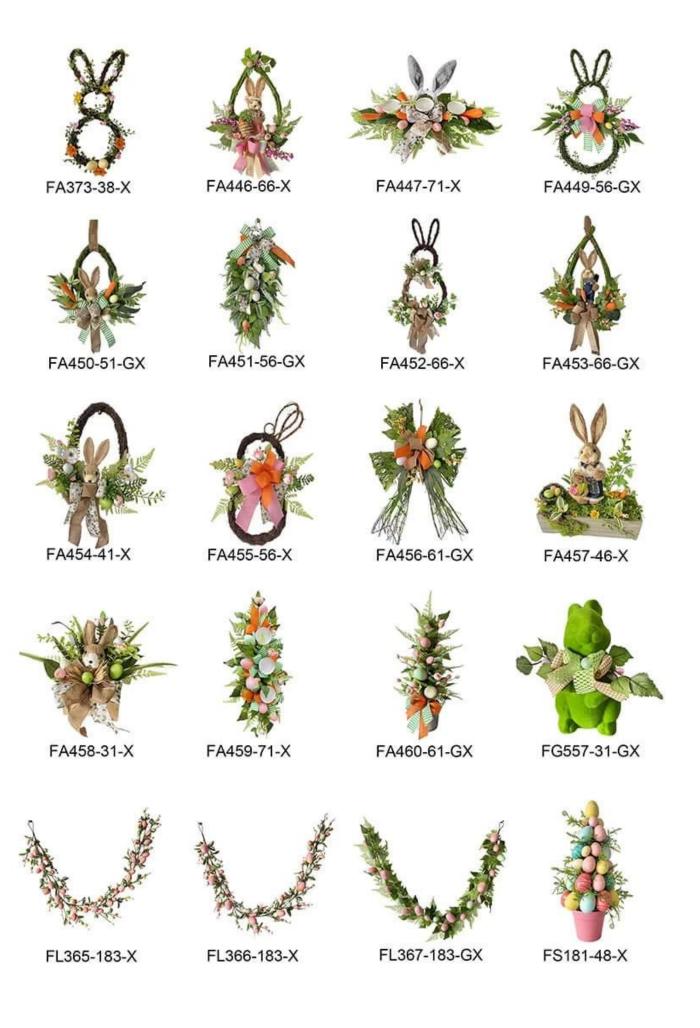

easter swag for front door hanging decoration mixed colorful plastic eggs artificial leaves

We can provide Easter decoration products such as Easter wreath, Easter eggs, Easter rabbits, Easter garlands, Easter tree, etc. The size and style can be customized according to your requirements. We customize new styles every year, and you are also welcome to visit our sample room